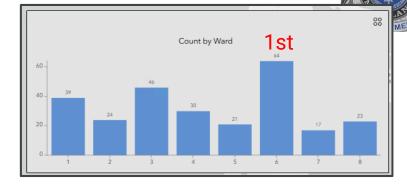

#### <u>Rape</u> (7)

- First (out of 8 wards)
  - o 7 Domestic

#### Aggravated Assaults (45)

- First (out of 8 wards)
  - 27 Domestic
  - Locations: (29) Residence , (16) Street

#### <u>Robbery (</u>12)

- Tied for 1st (with ward 8)
  - 4 Domestic
  - Weapons: Hands (7), Firearm (2), Knife (1), Other (2)

\*Incident Counts, not victim counts

#### <u>Burglary (</u>16)

- First (out of 8 wards)
  - 5 Domestic
  - Type:
    - 8 Residential No Force
    - 8 Residential Force