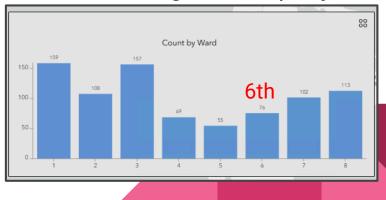

## **Crimes Against People**

OLIC

Average (mean) - 143 Median - 138 Ward Rank by Crime Type Agg Assault - 1st Robbery\* - 1st Rape - 1st Burglary - 1st Arson - 2nd Theft - 7th MV Theft\* - 6th Homicide\* - 8th