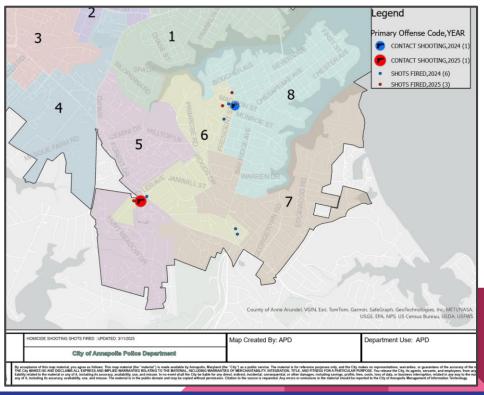

## WARD 6 <u>Gun Violence</u>

## <u>2024</u>

### **Contact Shootings**

• Madison St/President St

## Shots Fired

- Forest Dr/Tyler Ave
- Tyler Ave
- Frederick Douglass St
- Bens Dr/Marcs Ct
- Bens Dr
- Madison St

## <u>2025</u>

### Contact Shootings

• Tyler Ave

#### Shots Fired

- Park Ave
- Tyler Ave