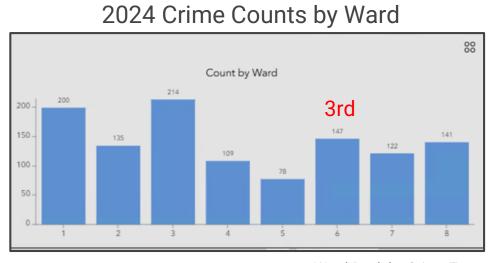

# WARD 6 Incident Counts Crime against Property

#### <u>Theft (57)</u>

- Seventh (out of 8 wards)
  - 20 From Motor Vehicle
  - 5 Shoplifting
  - 14 From Building
  - 7 Motor Vehicle Parts
  - 9 All Other
  - 2 Pocket Picking
  - 0 Purse-Snatching

#### Motor Vehicle Theft (9)

- Tied for Sixth (with ward 4)
- 3 Suspect known to victim
  - 2 Unlocked, recovered
  - 5 Locked, recovered
  - 1 Locked, not recovered
  - 1 Unlocked, not recovered