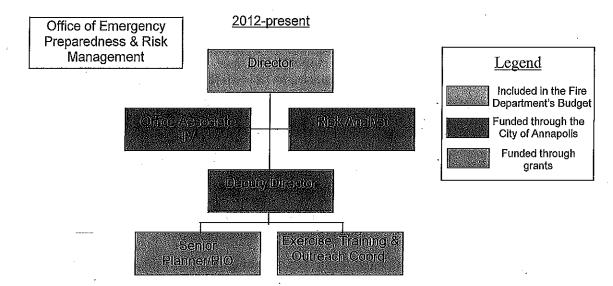

ard of hearing or speech disability - use MD Relay or 711

### Office of Emergency Preparedness & Risk Management

199 Taylor Ave. Annapolis, MD 21401

March 31, 2014
Public Safety Committee Meeting

The responsibilities, capabilities, and initiatives of the Office of Emergency Preparedness & Risk Management have developed significantly over the past few years. The organizational charts from 2010 to the present are included below.



### Notes:

- In 2011 the Director assumed risk management responsibilities in addition to existing duties.
- The Office of Emergency Management determined in 2011 the need for enhanced operational supervision based on the number and frequency of Emergency Operations Center activations.
- · Grant funding for EPARM salaries began to diminish steadily in 2011.



### Notes:

- In 2012, the Office of Emergency Management became the Office of Emergency Preparedness & Risk Management.
- In FY13, due to declining SHSG grant funds, the Director recommended and the Finance Committee supported two new civil service positions: the Deputy Director and the Risk Analyst. These positions were passed into the budget.
- The Risk Analyst is dual trained in Emergency Management functions.
- As grant funds allow, occasionally an additional planner is incorporated on a project specific basis.



### Proposed FY15 Budget





### Notes:

- The proposed FY15 budget eliminates the Deputy Director position and reassigns the Risk Analyst position.
- As a result, the Office of Emergency Preparedness & Risk Management retains four positions: the Director, Office Associat