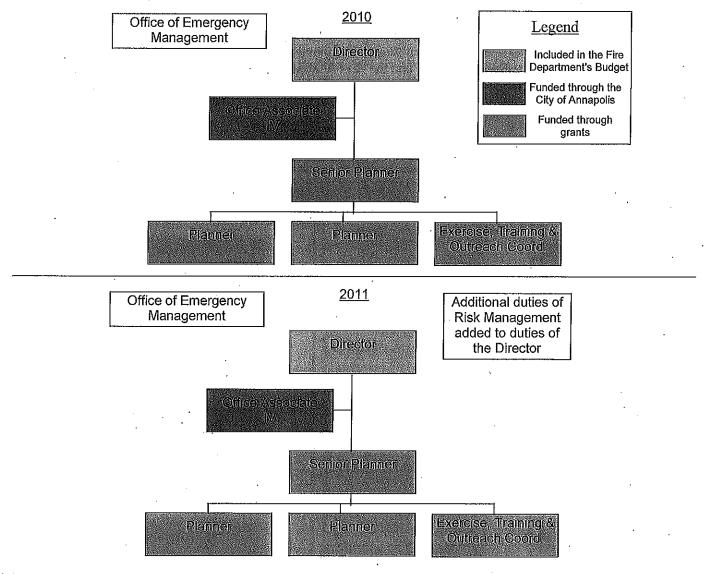

f Simmons discussed the role of the deputy director. Deputy chief stated that that individual writes and manages grants and acts as director for the second shift during emergency.



Hamy

### **Annapolis Fire Department**

1790 Forest Drive Annapolis, MD 21401-4206



<u>Fire@annapolis.gov</u> • 410-263-7975 • Fax 410-268-1846 • <u>www.annapolis.gov</u> Deaf, hard of hearing or speech disability - use MD Relay or 711

### Office of Emergency Preparedness & Risk Management

199 Taylor Ave. Annapolis, MD 21401

March 31, 2014
Public Safety Committee Meeting

The responsibilities, capabilities, and initiatives of the Office of Emergency Preparedness & Risk Management have developed significantly over the past few years. The organizational charts from 2010 to the present are included below.



### Notes:

- In 2011 the Director assumed risk management responsibilities in addition to existing duties.
- The Office of Emergency Management determined in 2011 the need for enhanced operational supervision based on the number and frequency of Emergency Operations Center activations.
- · Grant funding for EPARM salaries began to diminish steadily in 2011.



### Notes:

- In 2012, the Office of Emergency Management became the Office of Emergency Preparedness & Risk Management.
- In FY13, due to declining SHSG grant funds, the Director recommended and the Finance Committee supported two new civil service positions: the Deputy Director and the Risk Analyst. These positions were passed into the budget.
- The Risk Analyst is dual trained in Emergency Management functions.
- As grant funds