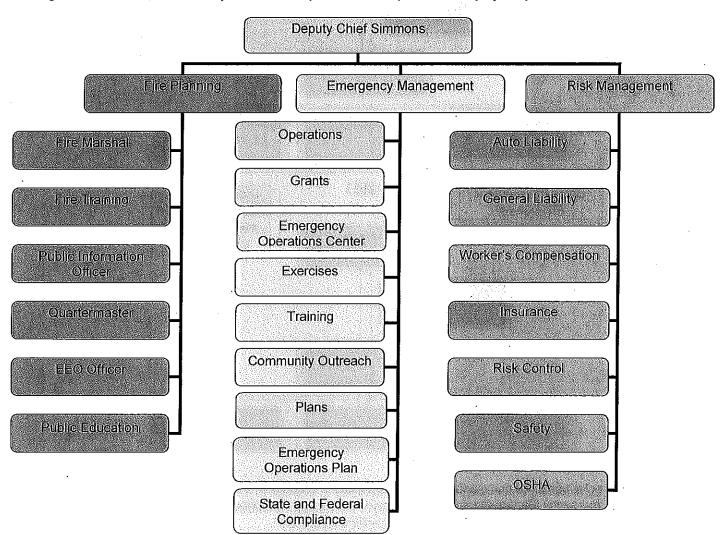

to existing duties.
- The Office of Emergency Management determined in 2011 the need for enhanced operational supervision based on the number and frequency of Emergency Operations Center activations.
- · Grant funding for EPARM salaries began to diminish steadily in 2011.



### Notes:

- In 2012, the Office of Emergency Management became the Office of Emergency Preparedness & Risk Management.
- In FY13, due to declining SHSG grant funds, the Director recommended and the Finance Committee supported two new civil service positions: the Deputy Director and the Risk Analyst. These positions were passed into the budget.
- The Risk Analyst is dual trained in Emergency Management functions.
- As grant funds allow, occasionally an additional planner is incorporated on a project specific basis.



### Proposed FY15 Budget





### Notes:

- The proposed FY15 budget eliminates the Deputy Director position and reassigns the Risk Analyst position.
- As a result, the Office of Emergency Preparedness & Risk Management retains four positions: the Director, Office Associate IV, and two planners. Only one of these positions is funded by the City of Annapolis specifically for the Office of Emergency Preparedness & Risk Management.

| Funding Category | FY14 Revised<br>Budget | FY15 Proposed<br>Budget | <u>Dollar Change</u> | Percentage Change |
|------------------|------------------------|-------------------------|----------------------|-------------------|
|                  | 0400 070 74            | AFF 0.40.00             | (444 500 00)         | (00,000/)         |
| Salaries