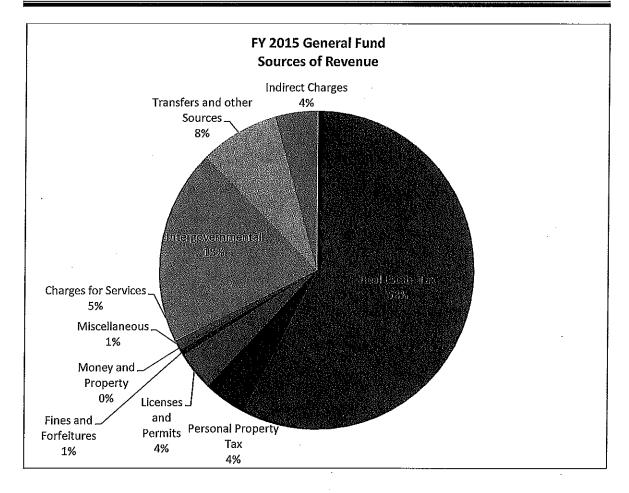

|                         |
| Up to two adults plus all dependent                       |                                              |                         |
| children age 24 and under residing at the same address.** | \$79                                         | \$9915 - 1000 1000 1000 |

### Senior Family

Two adults, at least one age 65+, and all dependent children age 24 and under residing at the same address.\*\*

\$68

\$99

<sup>\*</sup>One-time fee due at sign-up for new memberships. New is defined as not having a Y membership in the last 60 days.

\*\*We reserve the right to request proof of dependent children by way of 1040 tax forms.

Military memberships are also available. Please contact your nearest family center Y for details.

# City of Annapolis



. . . .



. 

# CITY OF ANNAPOLIS, MARYLAND STATEMENT OF ACTIVITIES Year Ended June 30, 2012 (With Comparative Totals for year ended June 30, 2011)

|                                |                              | •                                | Program Revenues        |                       | Net (Expense) Revenues and<br>Change in Net Assets | Revenues and let Assets   |                  |               |   |
|--------------------------------|------------------------------|----------------------------------|-------------------------|-----------------------|----------------------------------------------------|---------------------------|------------------|---------------|---|
|                                |                              | Charges for                      | Opera