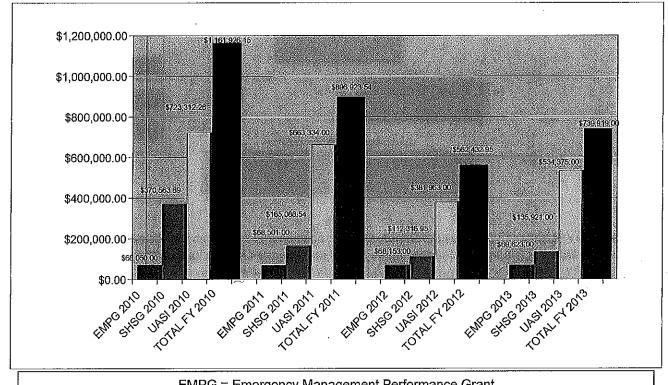

City of Annapolis specifically for the Office of Emergency Preparedness & Risk Management.

| Funding Category | FY14 Revised<br>Budget | FY15 Proposed<br>Budget | <u>Dollar Change</u> | Percentage Change |
|------------------|------------------------|-------------------------|----------------------|-------------------|
|                  | 0400 070 74            | AFF 0.40.00             | (444 500 00)         | (00,000/)         |
| Salaries         | \$166,878.71           | \$55,349.32             | (111,529.39)         | (66.83%)          |
| Operating ·      | \$20,000.00            | \$7,500.00              | (\$12,500.00)        | (62.50%)          |
| <u>Total</u>     | <u>\$186,878.71</u>    | \$62,849.32             | (\$124,029.39)       | (66.37%)          |

### **Grants**



<u>EMPG = Emergency Management Performance Grant</u>

<u>SHSG = State Homeland Security Grant</u>

<u>UASI = Urban Area Security Initiative</u>

|             | Grant | Funding Amount | Yearly Subtotal | Total Since 2010 |
|-------------|-------|----------------|-----------------|------------------|
| <u>Year</u> |       |                |                 |                  |
|             |       |                |                 |                  |
| 2010        | EMPG  | \$68,050.00    |                 |                  |
|             | SHSG  | \$370,563.89   |                 |                  |
|             | UASI  | \$723,312.26   | \$1,161,926.15  |                  |
| 2011        | EMPG  | \$68,501.00    | :               |                  |
|             | SHSG  | \$165