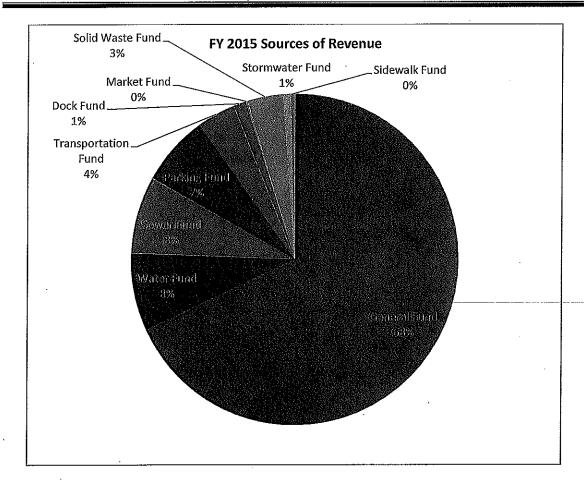

|                         |
| Up to two adults plus all dependent                       |                                              |                         |
| children age 24 and under residing at the same address.** | \$79                                         | \$9915 - 1000 1000 1000 |

### Senior Family

Two adults, at least one age 65+, and all dependent children age 24 and under residing at the same address.\*\*

\$68

\$99

<sup>\*</sup>One-time fee due at sign-up for new memberships. New is defined as not having a Y membership in the last 60 days.

\*\*We reserve the right to request proof of dependent children by way of 1040 tax forms.

Military memberships are also available. Please contact your nearest family center Y for details.

# City of Annapolis



. . . .



. 

# CITY OF ANNAPOLIS, MARYLAND STATEMENT OF ACTIVITIES Year Ended June 30, 2012 (With Comparative Totals for year ended June 30, 2011)

|                                |                              | •                                | Program Revenues        |                       | Net (Expense) Revenues and<br>Change in Net Assets | Revenues and let Assets   |                  |               |   |
|--------------------------------|------------------------------|----------------------------------|-------------------------|-----------------------|----------------------------------------------------|---------------------------|------------------|---------------|---|
|                                |                              | Charges for                      | Operating<br>Gra