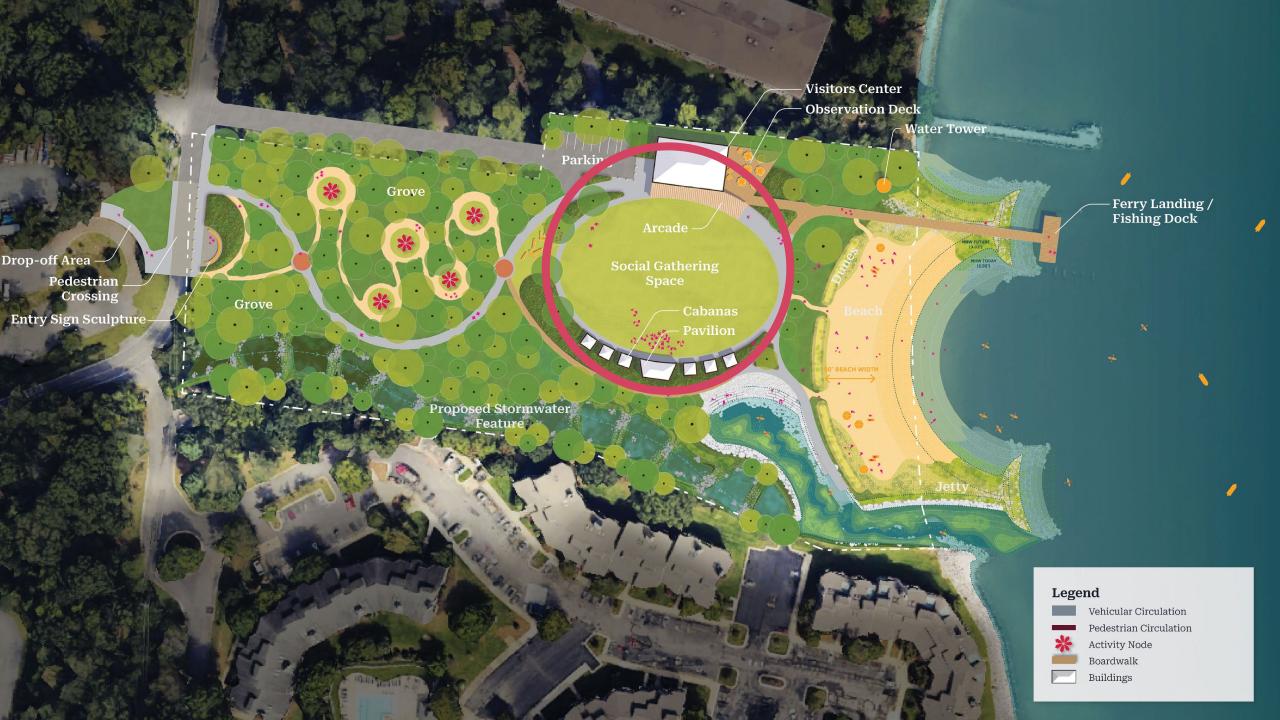

#### CONCEPT B **Observation Deck** Visitors Center Water Tower Parking \*\* - Ferry Landing / Fishing Dock Grove Drop-off Area — \* Pedestrian \*\* Crossing Grove Entry Sign Sculpture-Pavilion Proposed Stormwater \_\_\_\_\_ Feature Legend Vehicular Circulation Pedestrian Circulation Activity Node Boardwalk

Buildings