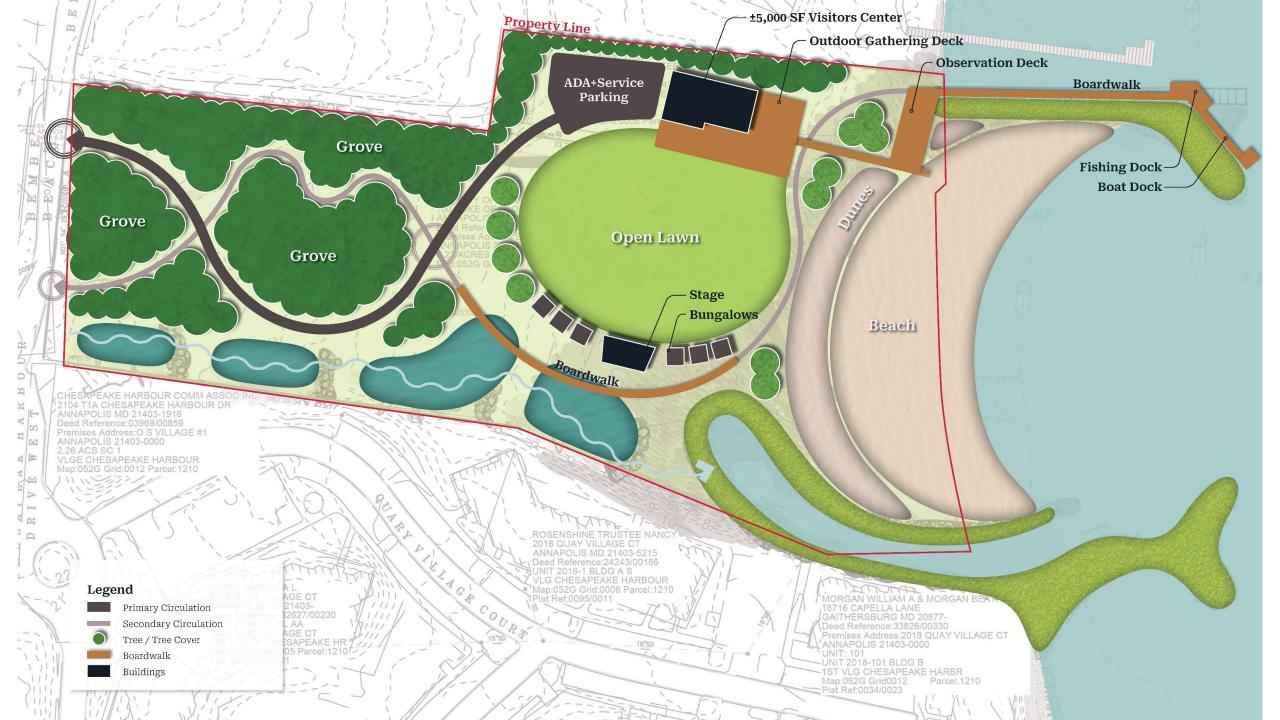

## CONCEPT TWO

#### CONCEPT B **Observation Deck** Visitors Center Water Tower Parking \*\* - Ferry Landing / Fishing Dock Grove Drop-off Area — \* Pedestrian \*\* Crossing Grove Entry Sign Sculpture-Pavilion Proposed Stormwater \_\_\_\_\_ Feature Legend Vehicular Circulation Pedestrian Circulation Activity Node Boardwalk

Buildings