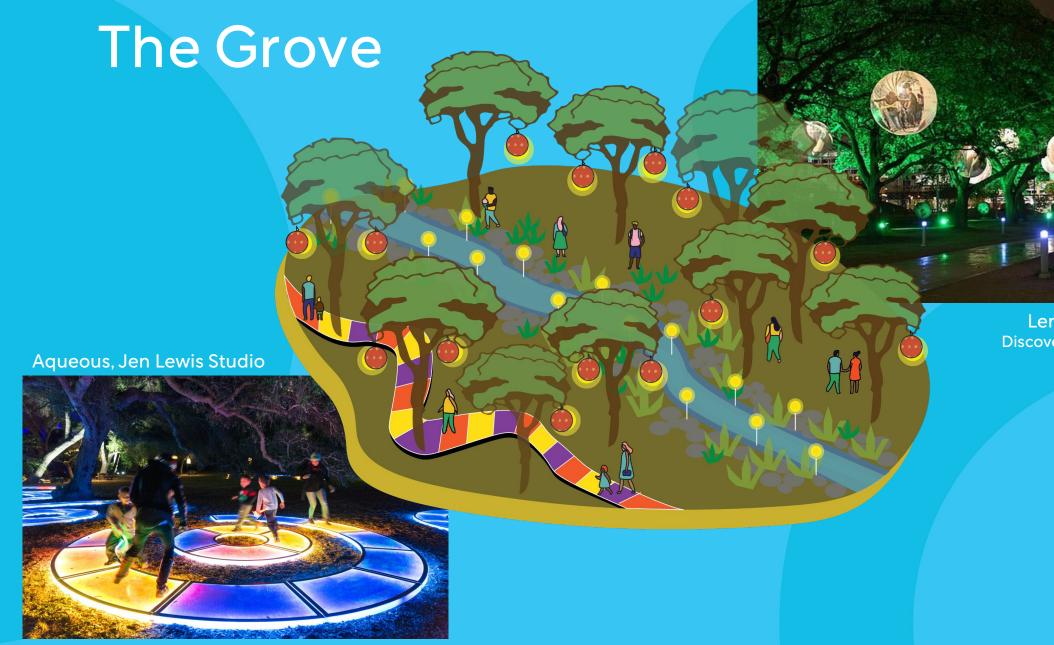

## CONCEPT ONE

Hood Design Studio

Lens-Pluralism Bubbles at Discovery Garden, David Graeve

Crabbing Basket Weaving

Caloosahatchee Manuscripts, Jim Sanborn