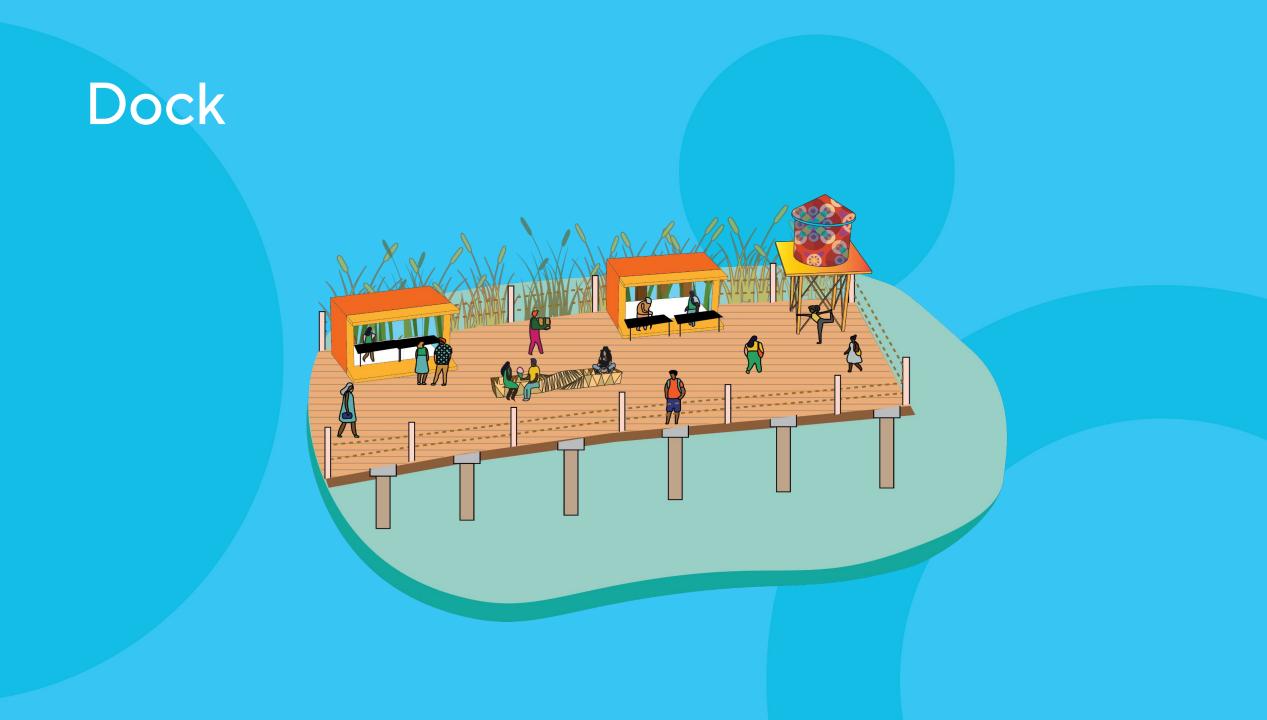

#### CONCEPT B **Observation Deck** Visitors Center Water Tower Parking \*\* - Ferry Landing / Fishing Dock Grove Drop-off Area — \* Pedestrian \*\* Crossing Grove Entry Sign Sculpture-Pavilion Proposed Stormwater \_\_\_\_\_ Feature Legend Vehicular Circulation Pedestrian Circulation Activity Node Boardwalk

Buildings