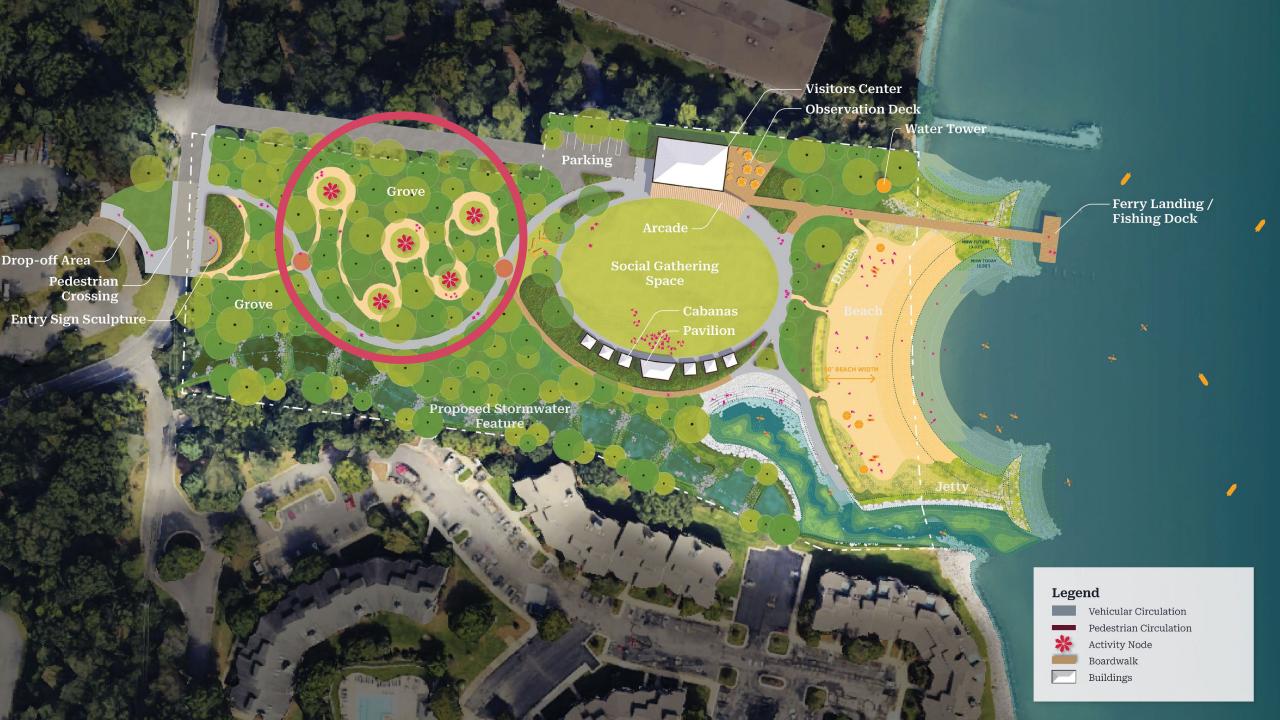

#### CONCEPT B **Observation Deck** Visitors Center Water Tower Parking \*\* - Ferry Landing / Fishing Dock Grove Drop-off Area — \* Pedestrian \*\* Crossing Grove Entry Sign Sculpture-Pavilion Proposed Stormwater \_\_\_\_\_ Feature Legend Vehicular Circulation Pedestrian Circulation Activity Node Boardwalk

Buildings