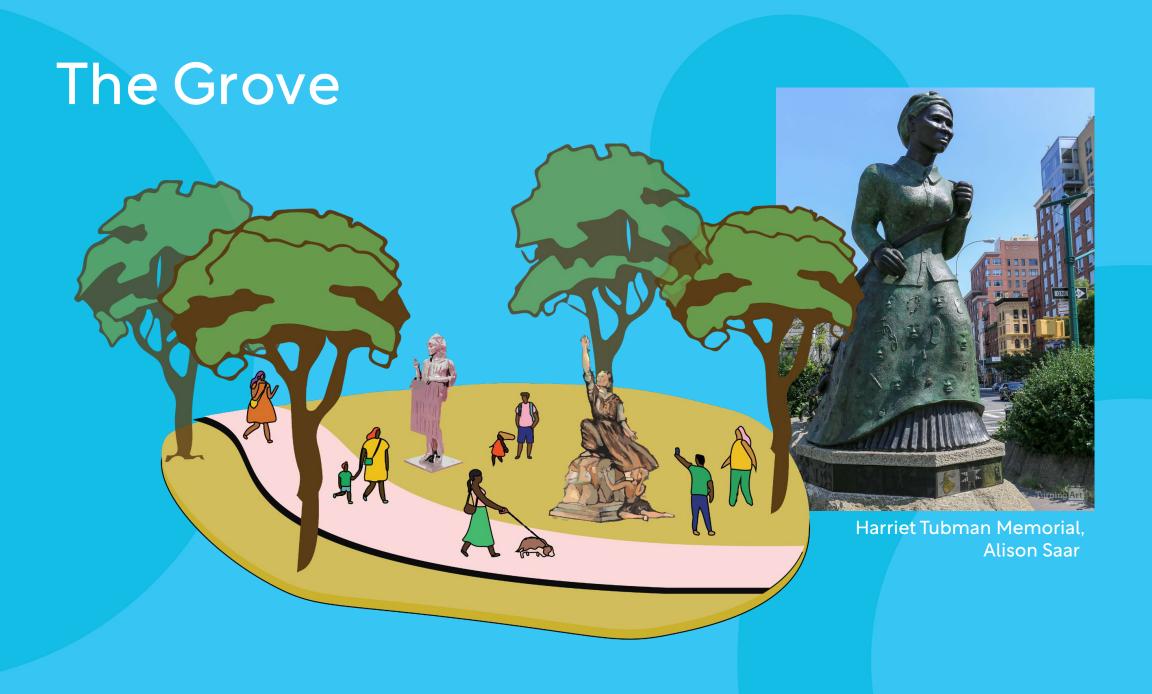

## CONCEPT ONE

Hood Design Studio

Lens-Pluralism Bubbles at Discovery Garden, David Graeve

Crabbing Basket Weaving

Caloosahatchee Manuscripts, Jim Sanborn