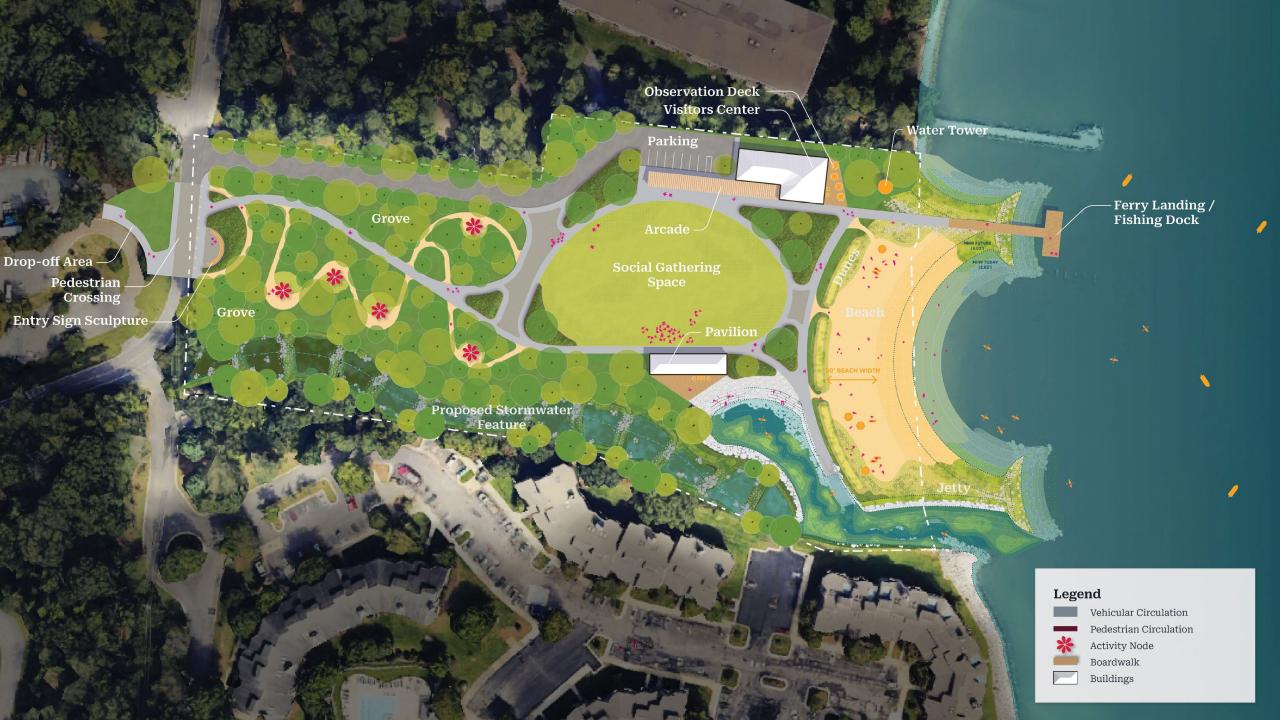

## CONCEPT TWO

#### CONCEPT B **Observation Deck** Visitors Center Water Tower Parking \*\* - Ferry Landing / Fishing Dock Grove Drop-off Area — \* Pedestrian \*\* Crossing Grove Entry Sign Sculpture-Pavilion Proposed Stormwater \_\_\_\_\_ Feature Legend Vehicular Circulation Pedestrian Circulation Activity Node Boardwalk

Buildings