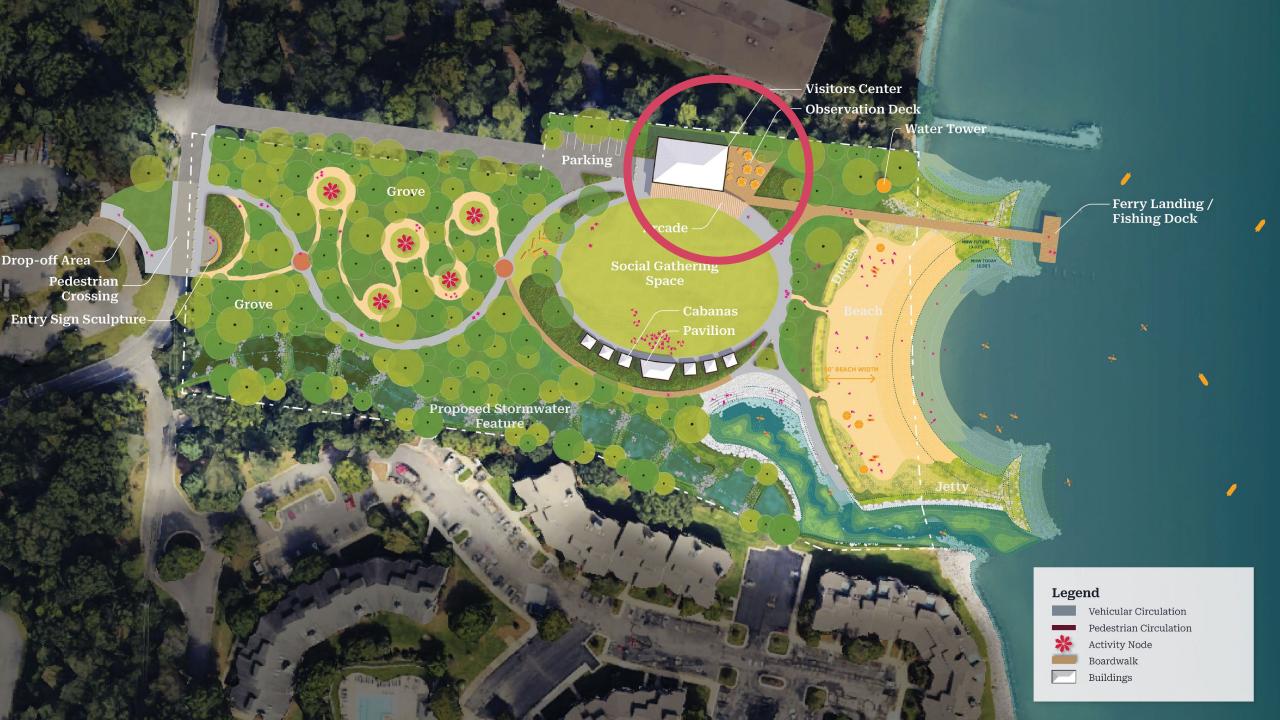

#### CONCEPT B **Observation Deck** Visitors Center Water Tower Parking \*\* - Ferry Landing / Fishing Dock Grove Drop-off Area — \* Pedestrian \*\* Crossing Grove Entry Sign Sculpture-Pavilion Proposed Stormwater \_\_\_\_\_ Feature Legend Vehicular Circulation Pedestrian Circulation Activity Node Boardwalk

Buildings