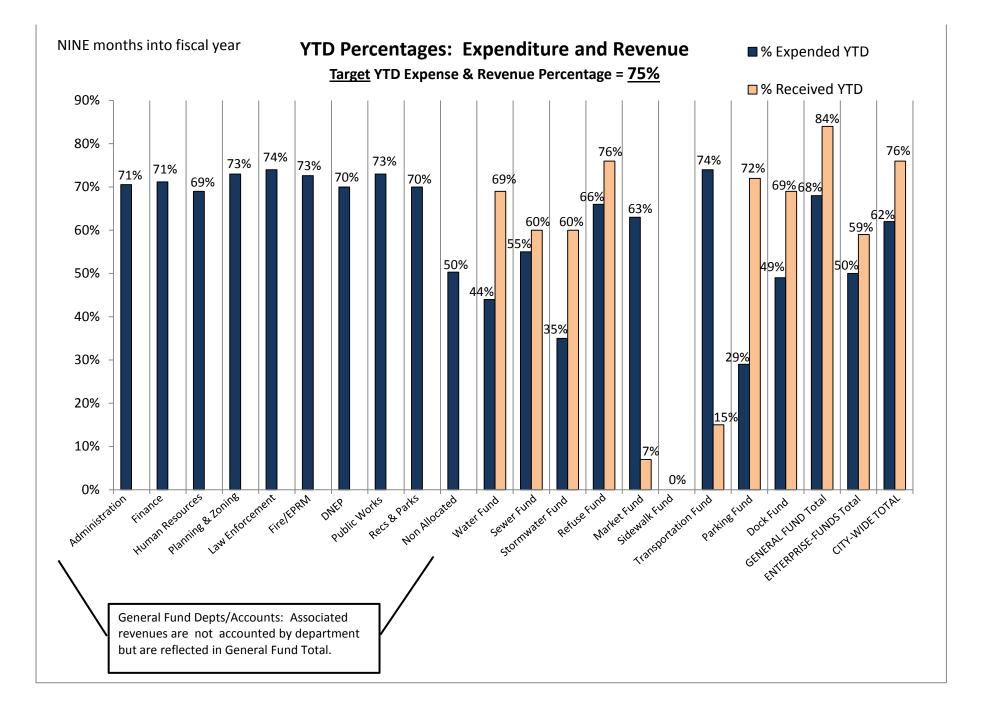

FY 2014 Summary of Revenues as of March 31, 2014

|                            | FY14<br>Appropriations | 3/1/14<br>Begin Funds | 3/1 - 3/31<br>Period Total<br>Transactions | 3/31/14<br>Receipts | Remaining<br>Balance<br>(Yet to Receive) | Budget | Actual | Over<br>Under |
|----------------------------|------------------------|-----------------------|--------------------------------------------|---------------------|------------------------------------------|--------|--------|---------------|
| General Fund               |                        |                       |                                            |                     |                                          |        |        |               |
| <u>Taxes</u>               |                        |                       |                                            |                     |                                          |        |        |               |
| Real                       | \$ 36,958,705          | \$ 37,905,111         | \$ 271,861                                 | \$ 38,176,972       | \$-                                      | 75%    | 103%   | 28%           |
| Park Place TIF             | (600,000)              | 0                     | 0                                          | 0                   | 0                                        | 75%    | 0%     | -75%          |
| Personal-Unincorp Business | 27,000                 | 20,728                | 15,611                                     | 36,339              | 0                                        | 75%    | 135%   | 60%           |
| Personal-Public Utilities  | 1,100,000              | 1,062,231             | 0                                          | 1,062,231           | 37,769                                   | 75%    | 97%    | 22%           |
| Personal-Corporations      | 1,500,000              | 1,316,943             | 80,234                                     | 1,397,176           | 102,824                                  | 75%    | 93%    | 18%           |
| Penalties & Interest       | 166,000                | 66,319                | 13,428                                     | 79,747              | 86,253                                   | 75%    | 48%    | -27%          |
| Licenses & Permits         |                        |                       |                                            |                     |                                          |        |        |               |
| Street Use                 | 353,000                | 297,283               | 8,796                                      | 306,079             | 46,921                                   | 75%    | 87%    | 12%           |
| Business                   | 657,060                | 189,779               | 99,951                                     | 289,730             | 367,330                                  | 75%    | 44%    | -31%          |
| Building                   | 800,000                | 431,979               | 54,440                                     | 486,419             | 313,581                                  | 75%    | 61%    | -14%          |
| Occupancy & Use            | 14,000                 | 8,015                 | 2,810                                      | 10,825              | 3,175                                    | 75%    | 77%    | 2%            |
| Cable TV                   | 700,000                | 439,352               | 0                                          | 439,352             | 260,648                                  | 75%    | 63%    | -12%          |
| Other Permits              | 135,000                | 47,264                | 9,016                                      | 56,280              | 78,720                                   | 75%    | 42%    | -33%          |
| Intergovernmental          |                        |                       |                                            |                     |                                          |        |        |               |
| Federal Revenue            | 0                      | 0                     | 0                                          | 0                   | 0                                        | 75%    | N/A    | N/A           |
| State Shared Revenues      | 6,669,000              | 5,647,367             | 118,211                                    | 5,765,578           | 903,422                                  | 75%    | 86%    | 11%           |
| State PILOT                | 367,000                | 367,000               | 0                                          | 367,000             | 0                                        | 75%    | 100%   | 25%           |
| County Operating           | 304,545                | 0                     | 0                                          | 0                   | 304,545                                  | 75%    | 0%     | -75%          |
| County Shared Revenues     | 2,318,000              | 1,316,471             | 130,487                                    | 1,446,958           | 871,042                                  | 75%    | 62%    | -13%          |
| Charges for Services       |                        |                       |                                            |                     |                                          |        |        |               |
| Zoning & Subdiv Fees       | 51,000                 | 27,336                | 4,969                                      | 32,304              | 18,696                                   | 75%    | 63%    | -12%          |
| Public Safety              | 1,610,000              | 998,469               | 142,899                                    | 1,141,368           | 468,632                                  | 75%    | 71%    | -4%           |
| Culture - Recreation       | 2,000,000              | 1,401,706             | 105,439                                    | 1,507,145           | 492,855                                  | 75%    | 75%    | 0%            |

|                                        | FY14<br>Appropriations | 3/1/14<br>Begin Funds | 3/1 - 3/31<br>Period Total<br>Transactions | 3/31/14<br>Receipts | Remaining<br>Balance<br>(Yet to Receive) | Budget | Actual | Over<br><mark>Under</mark> |
|----------------------------------------|------------------------|-----------------------|--------------------------------------------|---------------------|------------------------------------------|--------|--------|----------------------------|
| Fines & Forfeitures                    |                        |                       |                                            |                     |                                          |        |        |                            |
| Other Fines & Forfeitures <sup>1</sup> | 131,500                | 16,816                | 2,045                                      | 18,861              | 112,639                                  | 75%    | 14%    | -61%                       |
| Red-Light Camera                       | 135,000                | 49,206                | 2,775                                      | 51,981              | 83,019                                   | 75%    | 39%    | -36%                       |
| Speed Camera                           | 200,000                | 163,959               | 41,208                                     | 205,167             | 0                                        | 75%    | 103%   | 28%                        |
| Money & Property                       |                        |                       |                                            |                     |                                          |        |        |                            |
| Interest Ernings & Invest.             | 68,000                 | 20,330                | 350                                        | 20,680              | 47,320                                   | 75%    | 30%    | -45%                       |
| Rents & Concessions                    | 200,000                | 187,468               | 31,574                                     | 219,041             | 0                                        | 75%    | 110%   | 35%                        |
| Pmts in Lieu of Taxes                  | 141,000                | 160,951               | 0                                          | 160,951             | 0                                        | 75%    | 114%   | 39%                        |
| Gifts and Donations                    | 50,000                 | 0                     | 0                                          | 0                   | 50,000                                   | 75%    | 0%     | -75%                       |
| Non-Taxable Sales                      | 12,000                 | 17,397                | 1,127                                      | 18,524              | 0                                        | 75%    | 154%   | 79%                        |
| Pmts for Police & Fire Svcs            | 276,000                | 192,101               | 3,000                                      | 195,101             | 80,899                                   | 75%    | 71%    | -4%                        |
| Miscellaneous                          | 160,000                | 188,809               | 6,352                                      | 195,161             | 0                                        | 75%    | 122%   | 47%                        |
| Ret. Check Fee & File Fee              | 9,100                  | 7,840                 | 280                                        | 8,120               | 980                                      | 75%    | 89%    | 14%                        |
| Judgements & Settlements               | 0                      | 4,012                 | 0                                          | 4,012               | 0                                        | 75%    | N/A    | N/A                        |
| Sprinkler Loan Payment                 | 0                      | 0                     | 0                                          | 0                   | 0                                        | 75%    | N/A    | N/A                        |
| Other Financing Sources                |                        |                       |                                            |                     |                                          |        |        |                            |
| Tranfers In                            | 9,516,100              | 2,280,019             | 276,186                                    | 2,556,205           | 6,959,895                                | 75%    | 27%    | -48%                       |
| Transfer f/ Reserves                   | 1,000,000              | 0                     | 0                                          | 0                   | 1,000,000                                | 75%    | 0%     | -75%                       |
| Bank Loans                             | 0                      | 0                     | 0                                          | 0                   | 0                                        | 75%    | N/A    | N/A                        |
| Bond Issuance Costs 2011               | 0                      | 0                     | 0                                          | 0                   | 0                                        | 75%    | N/A    | N/A                        |
| Bond Issuance Costs 2012               | 0                      | 0                     | (3,000)                                    | (3,000)             | 3,000                                    | 75%    | N/A    | N/A                        |
| Total General Fund                     | \$ 67,029,010          | \$ 54,832,258         | \$ 1,420,048                               | \$ 56,252,307       | \$ 10,776,704                            | 75%    | 84%    | 9%                         |

FY 2014 Summary of Revenues as of March 31, 2014

1 Includes Police and U.S. Justice Forfeiture funds that are kept in revolving accounts separate from the General Fund.

FY 2014 Summary of Revenues as of March 31, 2014

|                            |                |                         | Revenues as of M           | 10101131, 2014 | Damatistica          | 1      |        |       |
|----------------------------|----------------|-------------------------|----------------------------|----------------|----------------------|--------|--------|-------|
|                            | FY14           | 3/1/14<br>Desiis Eurode | 3/1 - 3/31<br>Period Total | 3/31/14        | Remaining<br>Balance | Dudget | Astus  | Over  |
| Water Fund                 | Appropriations | Begin Funds             | Transactions               | Receipts       | (Yet to Receive)     | Budget | Actual | Under |
|                            |                |                         |                            |                |                      |        |        |       |
| Charges for Services       |                |                         |                            |                |                      |        |        |       |
| Water Charges              | 7,001,000      | 4,612,977               | 266,089                    | 4,879,066      | 2,121,934            | 75%    | 70%    | -5%   |
| Money and Property         |                |                         |                            |                |                      |        |        |       |
| Rental Income              | 100,000        | 23,851                  | 0                          | 23,851         | 76,149               | 75%    | 24%    | -51%  |
| Interest Earnings          | 0              | 70                      | 11                         | 81             | 0                    | 75%    | N/A    | N/A   |
| Other Financing Sources    |                |                         |                            |                |                      |        |        |       |
| Capital Facilities         | 400,000        | 208,174                 | 28,935                     | 237,109        | 162,891              | 75%    | 59%    | -16%  |
| Bank Loans                 | 0              | 0                       | 0                          | 0              | 0                    | 75%    | N/A    | N/A   |
| Total Water Fund           | \$ 7,501,000   | \$ 4,845,071            | \$ 295,036                 | \$ 5,140,107   | \$ 2,360,974         | 75%    | 69%    | -6%   |
| Sewer Fund                 |                |                         |                            |                |                      |        |        |       |
| Licenses & Permits         |                |                         |                            |                |                      |        |        |       |
| Wstewtr Discharge PreTx    | 84,000         | 37,036                  | 2,520                      | 39,556         | 44,444               | 75%    | 47%    | -28%  |
| Charges for Services       |                |                         |                            |                |                      |        |        |       |
| Sewer Charges              | 7,177,148      | 4,053,417               | 454,008                    | 4,507,425      | 2,669,723            | 75%    | 63%    | -12%  |
| Other Financing Sources    |                |                         |                            |                |                      |        |        |       |
| Interest Earnings          | 0              | 0                       | 0                          | 0              | 0                    | 75%    | N/A    | N/A   |
| Capital Facilities         | 400,000        | 30,979                  | (9,461)                    | 21,518         | 378,482              | 75%    | 5%     | -70%  |
| Bank Loans                 | 0              | 0                       | 0                          | 0              | 0                    | 75%    | N/A    | N/A   |
| Total Sewer Fund           | \$ 7,661,148   | \$ 4,121,432            | \$ 447,067                 | \$ 4,568,499   | \$ 3,092,649         | 75%    | 60%    | -15%  |
| Stormwater Management Fund |                |                         |                            |                |                      |        |        |       |
| Charges for Services       |                |                         |                            |                |                      |        |        |       |
| Stormwater Charges         | 934,000        | 522,266                 | 37,775                     | 560,041        | 373,960              | 75%    | 60%    | -15%  |
| Money and Property         |                |                         |                            |                |                      |        |        |       |
| Interest Earnings          | 0              | 0                       | 0                          | 0              | 0                    | 75%    | N/A    | N/A   |
| Total Stomwater Mgmt       | \$ 934,000     | \$ 522,266              | \$ 37,775                  | \$ 560,041     | \$ 373,960           | 75%    | 60%    | -15%  |

|                         |                        |                       | Revenues as on                             |                     |                                          |        |        |               |
|-------------------------|------------------------|-----------------------|--------------------------------------------|---------------------|------------------------------------------|--------|--------|---------------|
|                         | FY14<br>Appropriations | 3/1/14<br>Begin Funds | 3/1 - 3/31<br>Period Total<br>Transactions | 3/31/14<br>Receipts | Remaining<br>Balance<br>(Yet to Receive) | Budget | Actual | Over<br>Under |
| Refuse Fund             |                        |                       |                                            |                     |                                          |        |        |               |
| Charges for Services    |                        |                       |                                            |                     |                                          |        |        |               |
| Refuse Charges/Licenses | 3,487,500              | 2,452,600             | 174,511                                    | 2,627,110           | 860,390                                  | 75%    | 75%    | 0%            |
| Comm Refuse Recycling   | 7,500                  | 11,138                | 738                                        | 11,876              | 0                                        | 75%    | 158%   | 83%           |
| Other Financing Sources |                        |                       |                                            |                     |                                          |        |        |               |
| Interest Earnings       | 0                      | 1                     | 0                                          | 1                   | 0                                        | 75%    | N/A    | N/A           |
| Total Refuse Fund       | \$ 3,495,000           | \$ 2,463,738          | \$ 175,249                                 | \$ 2,638,987        | \$ 856,013                               | 75%    | 76%    | 1%            |
| Market Fund             |                        |                       |                                            |                     |                                          |        |        |               |
| Charges for Services    |                        |                       |                                            |                     |                                          |        |        |               |
| Rent                    | 174,540                | 12,083                | 1,500                                      | 13,583              | 160,957                                  | 75%    | 8%     | -67%          |
| Other Financing Sources |                        |                       |                                            |                     |                                          |        |        |               |
| Transfers in            | 20,331                 | 0                     | 0                                          | 0                   | 20,331                                   | 75%    | 0%     | -75%          |
| Interest Earnings       | 0                      | 6                     | 0                                          | 6                   | 0                                        | 75%    | N/A    | N/A           |
| Total Market Operating  | \$ 194,871             | \$ 12,089             | \$ 1,500                                   | \$ 13,589           | \$ 181,282                               | 75%    | 7%     | -68%          |
| Transportation Fund     |                        |                       |                                            |                     |                                          |        |        |               |
| Charges for Services    |                        |                       |                                            |                     |                                          |        |        |               |
| Transportation Charges  | 939,000                | 670,820               | 43,523                                     | 714,342             | 224,658                                  | 75%    | 76%    | 1%            |
| Money and Property      |                        |                       |                                            |                     |                                          |        |        |               |
| Greyhound Revenue       | 5,000                  | 3,480                 | 522                                        | 4,002               | 998                                      | 75%    | 80%    | 5%            |
| Other Financing Sources |                        |                       |                                            |                     |                                          |        |        |               |
| Contibution - AACo.     | 180,568                | 42,568                | 0                                          | 42,568              | 138,000                                  | 75%    | 24%    | -51%          |
| Bank Loans              | 216,000                | 0                     | 0                                          | 0                   | 216,000                                  | 75%    | 0%     | -75%          |
| Transfers In            | 3,624,231              | 0                     | 0                                          | 0                   | 3,624,231                                | 75%    | 0%     | -75%          |
| Total Trans. Operation  | \$ 4,964,799           | \$ 716,868            | \$ 44,045                                  | \$ 760,912          | \$ 4,203,886                             | 75%    | 15%    | -60%          |

FY 2014 Summary of Revenues as of March 31, 2014

|                                |                |               | 3/1 - 3/31   |               | Remaining        |        |        |       |
|--------------------------------|----------------|---------------|--------------|---------------|------------------|--------|--------|-------|
|                                | FY14           | 3/1/14        | Period Total | 3/31/14       | Balance          |        |        | Over  |
|                                | Appropriations | Begin Funds   | Transactions | Receipts      | (Yet to Receive) | Budget | Actual | Under |
| Parking Fund                   |                |               |              |               |                  |        |        |       |
| Charges for Services           |                |               |              |               |                  |        |        |       |
| Off-Street Pking Charges       | 3,610,000      | 2,840,202     | 331,560      | 3,171,762     | 438,238          | 75%    | 88%    | 13%   |
| Parking Meters (On-Street)     | 1,491,511      | 801,898       | 78,173       | 880,071       | 611,440          | 75%    | 59%    | -16%  |
| Parking Citations <sup>1</sup> | 825,000        | 404,361       | 34,777       | 439,138       | 385,862          | 75%    | 53%    | -22%  |
| Money and Property             |                |               |              |               |                  |        |        |       |
| Bank Loans                     | 300,000        | 0             | 0            | 0             | 300,000          | 75%    | 0%     | -75%  |
| Interest Earnings              | 0              | 4             | 0            | 4             | 0                | 75%    | N/A    | N/A   |
| Total Parking Fund             | \$ 6,226,511   | \$ 4,046,465  | \$ 444,510   | \$ 4,490,975  | \$ 1,735,536     | 75%    | 72%    | -3%   |
| Dock Fund                      |                |               |              |               |                  |        |        |       |
| Charges for Services           |                |               |              |               |                  |        |        |       |
| Dock Charges                   | 1,022,000      | 682,548       | 27,242       | 709,790       | 312,210          | 75%    | 69%    | -6%   |
| Money and Property             |                |               |              |               |                  |        |        |       |
| Interest Earnings              | 0              | 0             | 0            | 0             | 0                | 75%    | N/A    | N/A   |
| Other Financing Sources        |                |               |              |               |                  |        |        |       |
| Bank Loans                     | 0              | 0             | 0            | 0             | 0                | 75%    | N/A    | N/A   |
| Total Dock Operating           | \$ 1,022,000   | \$ 682,548    | \$ 27,242    | \$ 709,790    | \$ 312,210       | 75%    | 69%    | -6%   |
| Total General Fund             | 67,029,010     | \$ 54,832,258 | \$ 1,420,048 | \$ 56,252,307 | \$ 10,776,704    | 75%    | 84%    | 9%    |
| Total Enterprise Funds         | 31,999,329     | \$ 17,410,476 | \$ 1,472,424 | \$ 18,882,900 | \$ 13,116,429    | 75%    | 59%    | -16%  |
| CITY TOTAL                     | \$ 99,028,339  | \$ 72,242,734 | \$ 2,892,472 | \$ 75,135,207 | \$ 23,893,132    | 75%    | 76%    | 1%    |

FY 2014 Summary of Revenues as of March 31, 2014

|                             | FY 2014 Summary of Expenditures by Department / Division as of March 31, 2014 |                       |                         |              |                        |                           |                        |        |           |        |
|-----------------------------|-------------------------------------------------------------------------------|-----------------------|-------------------------|--------------|------------------------|---------------------------|------------------------|--------|-----------|--------|
|                             |                                                                               | 3/1/2014              | 0/4 0/04/004 4          |              | 3/31/2014              | 3/31/2014                 | Demeining              | Creard |           |        |
|                             | FY 2014                                                                       | 3/1/2014<br>Beginning | 3/1-3/31/2014<br>Period |              | Ending Expend.<br>WITH | Ending Expend.<br>WITHOUT | Remaining<br>Available | Spena  | ing Perce | (Over) |
|                             | Appropriations                                                                | Expenditures          | Transactions            | Encumbrances | Encumbrance            | Encumbrance               | Balance                | Budget | Actual    | x /    |
| General Fund                |                                                                               |                       |                         |              |                        |                           |                        |        |           |        |
| Mayor's Office              | \$ 1,390,941                                                                  | \$ 896,606            | \$ 93,249               | \$ 12,789    | \$ 1,002,643           | \$ 989,854                | \$ 388,298             | 75%    | 72%       | 3%     |
| City Manager                | 33,000                                                                        | 12,745                | 5,000                   | -            | 17,745                 | 17,745                    | 15,255                 | 75%    | 54%       | 21%    |
| City Council                | -                                                                             | -                     | -                       | -            | -                      | -                         | -                      | 75%    | N/A       | N/A    |
| Public Information          | 229,496                                                                       | 89,442                | 26,625                  | 23,506       | 139,573                | 116,067                   | 89,924                 | 75%    | 61%       | 14%    |
| Finance                     | 2,034,589                                                                     | 1,287,235             | 132,204                 | 22,536       | 1,441,975              | 1,419,439                 | 592,614                | 75%    | 71%       | 4%     |
| Central Purchasing          | 396,356                                                                       | 216,680               | 27,163                  | 18,574       | 262,418                | 243,843                   | 133,939                | 75%    | 66%       | 9%     |
| Mgmt Information Technology | 1,631,523                                                                     | 871,316               | 130,143                 | 186,058      | 1,187,516              | 1,001,458                 | 444,007                | 75%    | 73%       | 2%     |
| City Attorney               | 1,127,949                                                                     | 619,168               | 101,935                 | 57,781       | 778,884                | 721,103                   | 349,065                | 75%    | 69%       | 6%     |
| Elections                   | 237,945                                                                       | 193,819               | 12,325                  | 5,088        | 211,232                | 206,144                   | 26,713                 | 75%    | 89%       | -14%   |
| Human Resources             | 861,883                                                                       | 469,293               | 78,538                  | 45,478       | 593,310                | 547,831                   | 268,573                | 75%    | 69%       | 6%     |
| Planning & Zoning           | 1,484,269                                                                     | 927,721               | 121,354                 | 29,939       | 1,079,014              | 1,049,075                 | 405,255                | 75%    | 73%       | 2%     |
| Economic Development        | 450,000                                                                       | 337,500               | 0                       | 0            | 337,500                | 337,500                   | 112,500                | 75%    | 75%       | 0%     |
| Boards and Commissions      | 107,377                                                                       | 65,114                | 8,626                   | 0            | 73,740                 | 73,740                    | 33,637                 | 75%    | 69%       | 6%     |
| Law Enforcement             | 14,469,989                                                                    | 9,316,795             | 1,147,258               | 232,771      | 10,696,824             | 10,464,053                | 3,773,165              | 75%    | 74%       | 1%     |
| Fire                        | 13,673,840                                                                    | 8,603,150             | 1,079,397               | 235,609      | 9,918,156              | 9,682,548                 | 3,755,684              | 75%    | 73%       | 2%     |
| Office of Emergency Mgmt    | 186,879                                                                       | 115,958               | 15,443                  | 16,855       | 148,256                | 131,401                   | 38,622                 | 75%    | 79%       | -4%    |
| Neighborhood & Environment  | 2,449,094                                                                     | 1,479,207             | 187,427                 | 50,525       | 1,717,158              | 1,666,633                 | 731,936                | 75%    | 70%       | 5%     |
| Public Works                |                                                                               | 0                     |                         |              |                        |                           |                        |        |           |        |
| Administration              | 737,232                                                                       | 413,982               | 51,230                  | 2,469        | 467,682                | 465,213                   | 269,550                | 75%    | 63%       | 12%    |
| Engineering & Construction  | 811,406                                                                       | 447,430               | 56,611                  | 15,009       | 519,050                | 504,042                   | 292,355                | 75%    | 64%       | 11%    |
| Streets                     | 3,374,535                                                                     | 2,069,643             | 238,501                 | 83,756       | 2,391,899              | 2,308,143                 | 982,636                | 75%    | 71%       | 4%     |
| Traffic Control and Maint.  | 286,140                                                                       | 170,110               | 17,467                  | 9,569        | 197,145                | 187,576                   | 88,996                 | 75%    | 69%       | 6%     |
| Snow & Ice Removal          | 182,613                                                                       | 63,623                | 112,554                 | 4,499        | 180,676                | 176,177                   | 1,937                  | 75%    | 99%       | -24%   |
| General Govt Buildings      | 1,582,247                                                                     | 1,004,037             | 112,029                 | 276,535      | 1,392,602              | 1,116,067                 | 189,645                | 75%    | 88%       | -13%   |
| Fleet Maintenance Center    | 511,438                                                                       | 255,053               | 32,829                  | 6,543        | 294,425                | 287,881                   | 217,013                | 75%    | 58%       | 17%    |
| Public Works Total          | 7,485,610                                                                     | 4,423,878             | 621,221                 | 398,380      | 5,443,478              | 5,045,098                 | 2,042,132              | 75%    | 73%       | 2%     |

### FY 2014 Summary of Expenditures by Department / Division as of March 31, 2014

|                                | FY                        | 2014 Summary              | of Expenditures I      | by Department / |                             |                             |                      |        |          |                               |
|--------------------------------|---------------------------|---------------------------|------------------------|-----------------|-----------------------------|-----------------------------|----------------------|--------|----------|-------------------------------|
|                                |                           | 3/1/2014                  | 3/1-3/31/2014          |                 | 3/31/2014<br>Ending Expend. | 3/31/2014<br>Ending Expend. | Remaining            | Spend  | ng Perce | ntages                        |
|                                | FY 2014<br>Appropriations | Beginning<br>Expenditures | Period<br>Transactions | Encumbrances    | WITH<br>Encumbrance         | WITHOUT<br>Encumbrance      | Available<br>Balance | Budget | Actual   | ( <mark>Over)</mark><br>Under |
| Recreation & Parks             |                           |                           |                        |                 |                             |                             |                      |        |          |                               |
| Recreation                     | 4,042,445                 | 2,322,535                 | 346,270                | 145,734         | 2,814,539                   | 2,668,805                   | 1,227,905            | 75%    | 70%      | 5%                            |
| Recs & Parks Total             | 4,042,445                 | 2,322,535                 | 346,270                | 145,734         | 2,814,539                   | 2,668,805                   | 1,227,905            | 75%    | 70%      | 5%                            |
| Non-Allocated Expenses         |                           |                           |                        |                 |                             |                             |                      |        |          |                               |
| Debt Principal                 | 2,248,102                 | 1,405,451                 | 406,350                | 0               | 1,811,801                   | 1,811,801                   | 436,301              | 75%    | 81%      | -6%                           |
| Debt Interest                  |                           |                           |                        |                 |                             |                             |                      |        |          |                               |
| Bond Interest                  | 963,076                   | 1,185,619                 | 9,199                  | 0               | 1,194,818                   | 1,194,818                   | (231,742)            | 75%    | 124%     | -49%                          |
| Other Debt Interest            | 345,274                   | 11,689                    | 2,764                  | 0               | 14,452                      | 14,452                      | 330,822              | 75%    | 4%       | 71%                           |
| Bond Issuance Costs            | 0                         | 71,802                    | 0                      | 0               | 71,802                      | 71,802                      | (71,802)             | 75%    | N/A      | N/A                           |
| Community Grants               | 415,446                   | 190,479                   | (3,750)                | 0               | 186,729                     | 186,729                     | 228,717              | 75%    | 45%      | 30%                           |
| Police & Fire Pension          | 1,575,000                 | 827,499                   | 0                      | 0               | 827,499                     | 827,499                     | 747,501              | 75%    | 53%      | 22%                           |
| Other Employee Benefits        | 0                         | 1,762,471                 | 12,040                 | 0               | 1,774,510                   | 1,774,510                   | (1,774,510)          | 75%    | N/A      | N/A                           |
| Other Post-Employment Benefits | 800,000                   | 2,870                     | 1,080                  | 0               | 3,950                       | 3,950                       | 796,050              | 75%    | 0%       | 75%                           |
| Judgements & Settlements       | 0                         | 0                         | 0                      | 0               | 0                           | 0                           | 0                    | 75%    | N/A      | N/A                           |
| Insurance + Risk Management    | 891,500                   | 38,755                    | 300                    | 0               | 39,055                      | 39,055                      | 852,445              | 75%    | 4%       | 71%                           |
| Contingency Funds              | 146,639                   | 0                         | 0                      | 0               | 0                           | 0                           | 146,639              | 75%    | 0%       | 75%                           |
| Vehicles                       | 0                         | 0                         | 0                      | 0               | 0                           | 0                           | 0                    | 75%    | N/A      | N/A                           |
| Fleet Replacement              | 0                         | 0                         | 0                      | 0               | 0                           | 0                           | 0                    | 75%    | N/A      | N/A                           |
| Furlough Abolishment           | 0                         | 0                         | 0                      | 0               | 0                           | 0                           | 0                    | 75%    | N/A      | N/A                           |
| Intergovernmental Expenditures | 0                         | 35,279                    | 135,095                | 54,817          | 225,190                     | 170,374                     | (225,190)            | 75%    | N/A      | N/A                           |
| Transfers Out to Other Funds   | 4,039,144                 | 0                         | 0                      | 0               | 0                           | 0                           | 4,039,144            | 75%    | 0%       | 75%                           |
| Internal Administrative Accts. | 800,000                   | 0                         | 0                      | 0               | 0                           | 0                           | 800,000              | 75%    | 0%       | 75%                           |
| Total Gen Fund Expend.         | 64,517,366                | 37,780,074                | 4,697,256              | 1,536,441       | 44,013,770                  | 42,477,330                  | 20,503,596           | 75%    | 68%      | 7%                            |

|                                                 | FY             | 2014 Summary          | of Expenditures I       | by Department / |                        |                           |                        |        |           |         |
|-------------------------------------------------|----------------|-----------------------|-------------------------|-----------------|------------------------|---------------------------|------------------------|--------|-----------|---------|
|                                                 |                | 0/4/0044              | 0/4 0/04/004 4          |                 | 3/31/2014              | 3/31/2014                 | Demoister              | 0      |           | 1       |
|                                                 | FY 2014        | 3/1/2014<br>Beginning | 3/1-3/31/2014<br>Period |                 | Ending Expend.<br>WITH | Ending Expend.<br>WITHOUT | Remaining<br>Available | Spend  | ing Perce | (Over)  |
|                                                 | Appropriations | Expenditures          | Transactions            | Encumbrances    | Encumbrance            | Encumbrance               | Balance                | Budget | Actual    | · · · · |
| Water Fund                                      |                |                       |                         |                 |                        |                           |                        |        |           |         |
| Water Supply & Treatment                        | 2,184,097      | 918,137               | 150,518                 | 164,306         | 1,232,962              | 1,068,656                 | 951,135                | 75%    | 56%       | 19%     |
| Water Distribution                              | 1,522,703      | 785,620               | 86,004                  | 54,118          | 925,741                | 871,623                   | 596,961                | 75%    | 61%       | 14%     |
| New Vehicles                                    | 50,600         | 0                     | 0                       | 0               | 0                      | 0                         | 50,600                 | 75%    | 0%        | 75%     |
| Fleet Replacement                               | 0              | 0                     | 0                       | 0               | 0                      | 0                         | 0                      | 75%    | N/A       | N/A     |
| Debt Principal                                  | 372,209        | 309,541               | 232,925                 | 0               | 542,466                | 542,466                   | (170,257)              | 75%    | 146%      | -71%    |
| Debt Interest                                   | 530,351        | 355,586               | 5,395                   | 0               | 360,981                | 360,981                   | 169,370                | 75%    | 68%       | 7%      |
| Furlough Abolishment                            | 0              | 0                     | 0                       | 0               | 0                      | 0                         | 0                      | 75%    | N/A       | N/A     |
| General Liability Insurance                     | 276,695        | 0                     | 0                       | 0               | 0                      | 0                         | 276,695                | 75%    | 0%        | 75%     |
| Transfers Out                                   | 1,800,500      | 587,000               | 73,375                  | 0               | 660,375                | 660,375                   | 1,140,125              | 75%    | 37%       | 38%     |
| Depreciation                                    | 565,117        | (309,541)             | (232,925)               | 0               | (542,466)              | (542,466)                 | 1,107,583              | 75%    | -96%      | 171%    |
| Total Water Fund Exp                            | 7,302,272      | 2,646,343             | 315,292                 | 218,424         | 3,180,059              | 2,961,635                 | 4,122,213              | 75%    | 44%       | 31%     |
| <b>Sewer Fund</b><br>Water Reclamation Facility | 3,100,000      | 1,869,245             | 267,035                 | 0               | 2,136,280              | 2,136,280                 | 963,720                | 75%    | 69%       | 6%      |
| Wastewater Collection                           | 1,132,870      | 670,400               | 105,325                 | 87,175          | 862,900                | 775,725                   | 269,970                | 75%    | 76%       | -1%     |
| New Vehicles                                    | 0              | 0                     | 0                       | 0               | 0                      | 0                         | 0                      | 75%    | N/A       | N/A     |
| Fleet Replacement                               | 0              | 0                     | 0                       | 0               | 0                      | 0                         | 0                      | 75%    | N/A       | N/A     |
| Debt Principal                                  |                |                       |                         |                 |                        |                           |                        |        |           |         |
| Bond Principal                                  | 258,357        | 160,488               | 204,925                 | 0               | 365,413                | 365,413                   | (107,056)              | 75%    | 141%      | -66%    |
| Other Debt Principal                            | 133,548        | 0                     | 0                       | 0               | 0                      | 0                         | 133,548                | 75%    | 0%        | 75%     |
| Debt Interest                                   |                |                       |                         |                 |                        |                           |                        |        |           |         |
| Bond Interest                                   | 251,123        | 175,416               | 4,639                   | 0               | 180,055                | 180,055                   | 71,068                 | 75%    | 72%       | 3%      |
| Other Debt Interest                             | 8,786          | 762                   | 122                     | 0               | 883                    | 883                       | 7,903                  | 75%    | 10%       | 65%     |
| Debt Administration Charges                     | 5,500          | 0                     | 0                       | 0               | 0                      | 0                         | 5,500                  | 75%    | 0%        | 75%     |
| Furlough Abolishment*                           | 0              | 0                     | 0                       | 0               | 0                      | 0                         | 0                      | 75%    | N/A       | N/A     |
| General Liability Insurance                     | 254,898        | 0                     | 0                       | 0               | 0                      | 0                         | 254,898                | 75%    | 0%        | 75%     |
| Transfers Out                                   | 1,230,000      | 620,000               | 77,500                  | 0               | 697,500                | 697,500                   | 532,500                | 75%    | 57%       | 18%     |
| Depreciation                                    | 632,919        | (160,488)             | (204,925)               | 0               | (365,413)              | (365,413)                 | 998,332                | 75%    | -58%      | 133%    |
| Total Sewer Fund Exp                            | 7,008,001      | 3,335,822             | 454,621                 | 87,175          | 3,877,619              | 3,790,443                 | 3,130,382              | 75%    | 55%       | 20%     |

|                              | FY             | 2014 Summary          | of Expenditures b       | by Department / |                        |                           |                        |        |           |                  |
|------------------------------|----------------|-----------------------|-------------------------|-----------------|------------------------|---------------------------|------------------------|--------|-----------|------------------|
|                              |                | 0/4/0044              | 0/4 0/04/004 4          |                 | 3/31/2014              | 3/31/2014                 | Demoisie               | 0      |           | 1                |
|                              | FY 2014        | 3/1/2014<br>Beginning | 3/1-3/31/2014<br>Period |                 | Ending Expend.<br>WITH | Ending Expend.<br>WITHOUT | Remaining<br>Available | Spend  | ing Perce | ntages<br>(Over) |
|                              | Appropriations | Expenditures          | Transactions            | Encumbrances    | Encumbrance            | Encumbrance               | Balance                | Budget | Actual    | Under            |
| Stormwater Management Fund   |                |                       |                         |                 |                        |                           |                        |        |           |                  |
| Stormwater Management        | 264,850        | 132,916               | 17,072                  | 23,858          | 173,847                | 149,988                   | 91,004                 | 75%    | 66%       | 9%               |
| Bond Principal               | 1,330          | 5,444                 | 0                       | 0               | 5,444                  | 5,444                     | (4,114)                | 75%    | 409%      | -334%            |
| Bond Interest                | 9,495          | 5,376                 | 0                       | 0               | 5,376                  | 5,376                     | 4,119                  | 75%    | 57%       | 18%              |
| General Liability Insurance  | 4,100          | 0                     | 0                       | 0               | 0                      | 0                         | 4,100                  | 75%    | 0%        | 75%              |
| Transfers Out                | 647,600        | 138,760               | 4,800                   | 0               | 143,560                | 143,560                   | 504,040                | 75%    | 22%       | 53%              |
| Depreciation and Adjustments | 1,629          | (3,792)               | 0                       | 0               | (3,792)                | (3,792)                   | 5,420                  | 75%    | -233%     | 308%             |
| Total Stormwtr Mgmt Exp      | 929,004        | 278,704               | 21,872                  | 23,858          | 324,435                | 300,576                   | 604,569                | 75%    | 35%       | 40%              |
| Refuse Fund                  |                |                       |                         |                 |                        |                           |                        |        |           |                  |
| Residential Refuse           | 1,482,416      | 717,800               | 6,959                   | 504,718         | 1,229,477              | 724,759                   | 252,938                | 75%    | 83%       | -8%              |
| Curbside Recycling           | 312,567        | 170,910               | 0                       | 114,354         | 285,263                | 170,910                   | 27,303                 | 75%    | 91%       | -16%             |
| Fleet Replacement            | 0              | 0                     | 0                       | 0               | 0                      | 0                         | 0                      | 75%    | N/A       | N/A              |
| Bond Principal               | 232            | 0                     | 0                       | 0               | 0                      | 0                         | 232                    | 75%    | 0%        | 75%              |
| Bond Interest                | 9,704          | 4,073                 | 0                       | 0               | 4,073                  | 4,073                     | 5,631                  | 75%    | 42%       | 33%              |
| General Liability Insurance  | 86,055         | 0                     | 0                       | 0               | 0                      | 0                         | 86,055                 | 75%    | 0%        | 75%              |
| Transfers Out                | 890,000        | 293,333               | 36,667                  | 0               | 330,000                | 330,000                   | 560,000                | 75%    | 37%       | 38%              |
| Depreciation                 | 35,813         | 0                     | 0                       | 0               | 0                      | 0                         | 35,813                 | 75%    | 0%        | 75%              |
| Total Refuse Fund Exp        | 2,816,786      | 1,186,116             | 43,626                  | 619,072         | 1,848,814              | 1,229,742                 | 967,972                | 75%    | 66%       | 9%               |
| Market Fund                  |                |                       |                         |                 |                        |                           |                        |        |           |                  |
| Market House                 | 129,731        | 94,536                | 10,117                  | 14,229          | 118,881                | 104,652                   | 10,850                 | 75%    | 92%       | -17%             |
| Bond Principal               | 1,384          | 13,834                | 0                       | 0               | 13,834                 | 13,834                    | (12,450)               | 75%    | 1000%     | -925%            |
| Bond Interest                | 26,073         | 4,077                 | 0                       | 0               | 4,077                  | 4,077                     | 21,996                 | 75%    | 16%       | 59%              |
| General Liability Insurance  | 12,791         | 0                     | 0                       | 0               | 0                      | 0                         | 12,791                 | 75%    | 0%        | 75%              |
| Transfers Out                | 0              | 0                     | 0                       | 0               | 0                      | 0                         | 0                      | 75%    | 0%        | 75%              |
| Depreciation                 | 24,892         | (13,834)              | 0                       | 0               | (13,834)               | (13,834)                  | 38,726                 | 75%    | -56%      | 131%             |
| Total Market Fund Exp        | 194,871        | 98,613                | 10,117                  | 14,229          | 122,958                | 108,729                   | 71,913                 | 75%    | 63%       | 12%              |

### FY 2014 Summary of Expenditures by Department / Division as of March 31, 2014

|                              | FY                        | 2014 Summary              | of Expenditures I      | by Department / | Division as of M            | larch 31, 2014              |                      |        |          |                              |
|------------------------------|---------------------------|---------------------------|------------------------|-----------------|-----------------------------|-----------------------------|----------------------|--------|----------|------------------------------|
|                              |                           | 3/1/2014                  | 3/1-3/31/2014          |                 | 3/31/2014<br>Ending Expend. | 3/31/2014<br>Ending Expend. | Remaining            | Spendi | ng Perce | ntages                       |
|                              | FY 2014<br>Appropriations | Beginning<br>Expenditures | Period<br>Transactions | Encumbrances    | WITH<br>Encumbrance         | WITHOUT<br>Encumbrance      | Available<br>Balance | Budget | Actual   | <mark>(Over)</mark><br>Under |
| Transportation Fund          |                           |                           |                        |                 |                             |                             |                      |        |          |                              |
| Administration               | 704,911                   | 473,125                   | 48,503                 | 44,851          | 566,479                     | 521,628                     | 138,432              | 75%    | 80%      | -5%                          |
| Vehicle Operations           | 1,442,152                 | 1,262,155                 | 222,459                | 21,687          | 1,506,301                   | 1,484,614                   | (64,148)             | 75%    | 104%     | -29%                         |
| Maintenance                  | 477,852                   | 293,093                   | 96,487                 | 71,597          | 461,178                     | 389,580                     | 16,675               | 75%    | 97%      | -22%                         |
| Parking Operations           | 835,736                   | 541,549                   | 44,570                 | 28,755          | 614,874                     | 586,119                     | 220,862              | 75%    | 74%      | 1%                           |
| Fleet Replacement / Vehicles | 0                         | 0                         | 0                      | 0               | 0                           | 0                           | 0                    | 75%    | N/A      | N/A                          |
| Bond Principal               | 11,406                    | 748                       | 11,200                 | 0               | 11,948                      | 11,948                      | (542)                | 75%    | 105%     | -30%                         |
| Bond Interest                | 2,016                     | 9,117                     | 1,655                  | 0               | 10,772                      | 10,772                      | (8,756)              | 75%    | 534%     | -459%                        |
| Furlough Abolishment         | 0                         | 0                         | 0                      | 0               | 0                           | 0                           | 0                    | 75%    | N/A      | N/A                          |
| General Liability Insurance  | 325,076                   | 0                         | 0                      | 0               | 0                           | 0                           | 325,076              | 75%    | 0%       | 75%                          |
| Transfers Out                | 673,000                   | 448,667                   | 56,083                 | 0               | 504,750                     | 504,750                     | 168,250              | 75%    | 75%      | 0%                           |
| Depreciation and Adjustments | 489,114                   | (2,400)                   | (11,200)               | 0               | (13,600)                    | (13,600)                    | 502,714              | 75%    | -3%      | 78%                          |
| Total Transportation Fd Exp  | 4,961,263                 | 3,026,054                 | 469,757                | 166,890         | 3,662,701                   | 3,495,811                   | 1,298,563            | 75%    | 74%      | 1%                           |

|                             | FY             | 2014 Summary          | of Expenditures I       | by Department / |             |                           |                        |         |          |                  |
|-----------------------------|----------------|-----------------------|-------------------------|-----------------|-------------|---------------------------|------------------------|---------|----------|------------------|
|                             |                | 3/1/2014              | 2/4 2/24/004 4          |                 | 3/31/2014   | 3/31/2014                 | Domeining              | Crown d | na Dara  | l<br>ntogoo      |
|                             | FY 2014        | 3/1/2014<br>Beginning | 3/1-3/31/2014<br>Period |                 | WITH        | Ending Expend.<br>WITHOUT | Remaining<br>Available | Spend   | ng Perce | ntages<br>(Over) |
|                             | Appropriations | Expenditures          | Transactions            | Encumbrances    | Encumbrance | Encumbrance               | Balance                | Budget  | Actual   | Under            |
| Parking Fund                |                |                       |                         |                 |             |                           |                        |         |          |                  |
| Hillman Garage              | 808,345        | 561,850               | 44,306                  | 1,286           | 607,442     | 606,156                   | 200,903                | 75%     | 75%      | 0%               |
| Gott's Court Garage         | 495,364        | 326,767               | 52,943                  | 5,122           | 384,832     | 379,710                   | 110,532                | 75%     | 78%      | -3%              |
| Knighton Garage             | 334,120        | 204,705               | 36,689                  | 4,494           | 245,889     | 241,395                   | 88,231                 | 75%     | 74%      | 1%               |
| Park Place Garage           | 65,000         | 69,634                | 15,400                  | 0               | 85,034      | 85,034                    | (20,034)               | 75%     | 131%     | -56%             |
| Parking Lots                | 150,929        | 80,750                | 18,081                  | 0               | 98,831      | 98,831                    | 52,098                 | 75%     | 65%      | 10%              |
| Bond Principal              | 94,825         | 159,444               | 9,188                   | 0               | 168,632     | 168,632                   | (73,807)               | 75%     | 178%     | -103%            |
| Bond Interest               | 430,255        | 151,931               | 2,094                   | 0               | 154,025     | 154,025                   | 3,941                  | 75%     | 36%      | 39%              |
| General Liability Insurance | 333,619        | 0                     | 0                       | 0               | 0           | 0                         | 333,619                | 75%     | 0%       | 75%              |
| Transfers Out               | 3,097,500      | 206,667               | 25,833                  | 0               | 232,500     | 232,500                   | 2,865,000              | 75%     | 8%       | 67%              |
| Depreciation                | 416,553        | (159,444)             | (9,188)                 | 0               | (168,632)   | (168,632)                 | 585,185                | 75%     | -40%     | 115%             |
| Total Parking Fund Exp      | 6,226,510      | 1,602,305             | 195,346                 | 10,902          | 1,808,552   | 1,797,650                 | 4,417,958              | 75%     | 29%      | 46%              |
| Dock Fund                   |                |                       |                         |                 |             |                           |                        |         |          |                  |
| Dock                        | 491,072        | 327,317               | 48,559                  | 15,856          | 391,732     | 375,876                   | 99,340                 | 75%     | 80%      | -5%              |
| Fleet Replacement           | 0              | 0                     | 0                       | 0               | 0           | 0                         | 0                      | 75%     | N/A      | N/A              |
| Bond Principal              | 54,762         | 170,050               | 10,413                  | 0               | 180,463     | 180,463                   | (125,701)              | 75%     | 330%     | -255%            |
| Bond Interest               | 112,146        | 54,586                | 251                     | 0               | 54,838      | 54,838                    | 57,308                 | 75%     | 49%      | 26%              |
| Furlough Abolishment        | 0              | 0                     | 0                       | 0               | 0           | 0                         | 0                      | 75%     | N/A      | N/A              |
| General Liability Insurance | 40,000         | 0                     | 0                       | 0               | 0           | 0                         | 40,000                 | 75%     | 0%       | 75%              |
| Transfers Out               | 50,000         | 50,000                | 0                       | 0               | 50,000      | 50,000                    | 0                      | 75%     | 100%     | -25%             |
| Depreciation                | 261,661        | (170,050)             | (10,413)                | 0               | (180,463)   | (180,463)                 | 442,124                | 75%     | -69%     | 144%             |
| Total Dock Fund Exp         | 1,009,641      | 431,903               | 48,810                  | 15,856          | 496,570     | 480,714                   | 513,071                | 75%     | 49%      | 26%              |
| Total Gen Fund Expenditures | 64,517,366     | 37,780,074            | 4,697,256               | 1,536,441       | 44,013,770  | 42,477,330                | 20,503,596             | 75%     | 68%      | 7%               |
| Total Enterprise Fund Exp   | 30,448,350     | 12,605,860            | 1,559,440               | 1,156,407       | 15,321,707  | 14,165,300                | 15,126,643             | 75%     | 50%      | 25%              |
| TOTAL                       | 94,965,716     | 50,385,934            | 6,256,696               | 2,692,848       | 59,335,477  | 56,642,630                | 35,630,239             | 75%     | 62%      | 13%              |

FY 2014 Summary of Expenditures by Department / Division as of March 31, 2014