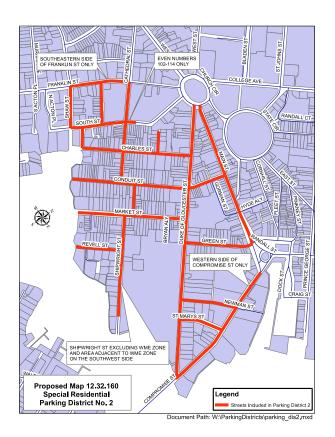

Budge Amendment O-26-14 Special Residential Parking District 2 – Shipwright Street

Amendment # 1 Page 3, Lines 9-10: Insert underlined text as follows:

Page 3, Lines 9-10: Delete existing text after "Shipwright," and in its place, substitute the following text:

Shipwright, EXCEPT FOR THE AREA ZONED WME AND THE AREA ADJACENT TO THE WME ZONE ON THE SOUTHWEST SIDE BEGINNING AT THE INTERSECTION OF MARKET AND SHIPWRIGHT STREET, AND CONTINUING ALONG SHIPWRIGHT STREET FROM NORTHWEST TO SOUTHEAST TO THE NORTHWEST CORNER OF REAL PROPERTY COMPRISING LOT 2 OF PARCEL 1245 (PLAT REFERENCE 5725/0833) KNOWN AS #1 SHIPWRIGHT AND EXTENDING ACROSS, AND PERPENDICULAR TO, SHIPWRIGHT STREET AT THAT POINT; and

Amendment # 2 Page 5: Delete map and replace with below map: