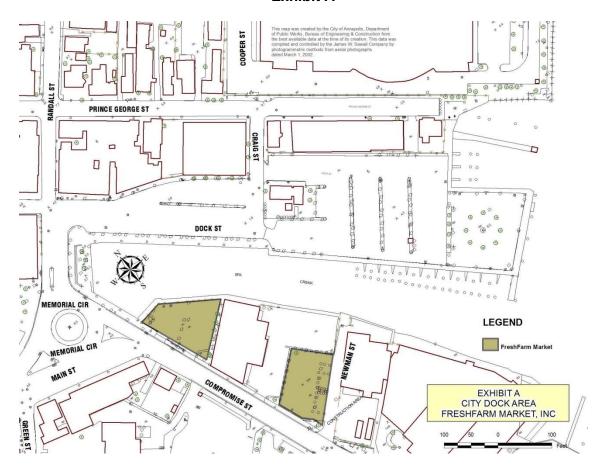

CITY COUNCIL that the proposed Lease between the City of Annapolis and Lessee for the

SECTION I: BE IT ESTABLISHED AND ORDAINED BY THE ANNAPOLIS

rental of certain municipal property located at Parcel 1246, Parcel 1248, and Parcel 1256 as indicated on Attachment A of the lease, also known as the Donner Lot and the Public Parking Lot between the Fleet Reserve and the site formerly known as Fawcett Boat Supplies, from May 3, 2015 to November 22, 2015 subject to prior leases already approved by the City Council, a copy of which is attached hereto and made a part hereof, is hereby approved, and the Mayor is authorized to execute the Lease on behalf of the City of Annapolis.

SECTION II: AND, BE IT FURTHER ESTABLISHED AND ORDAINED BY THE ANNAPOLIS CITY COUNCIL that pursuant to Section 6.04.210D3 of the City Code, the Annapolis City Council hereby waives that portion of each monthly fee for permits and approvals in excess of \$50.00 associated with Lessee's use of City facilities and services in connection with the use of the property, except as otherwise specified in the Lease.

THE ANNAPOLIS CITY COUNCIL that this Ordinance shall take effect from the date of its

### **EXPLANATION**

SECTION III: AND BE IT FURTHER ESTABLISHED AND ORDAINED BY

CAPITAL LETTERS indicate matter added to existing law. Strikethrough indicates matter stricken from existing law. Underlining indicates amendments.