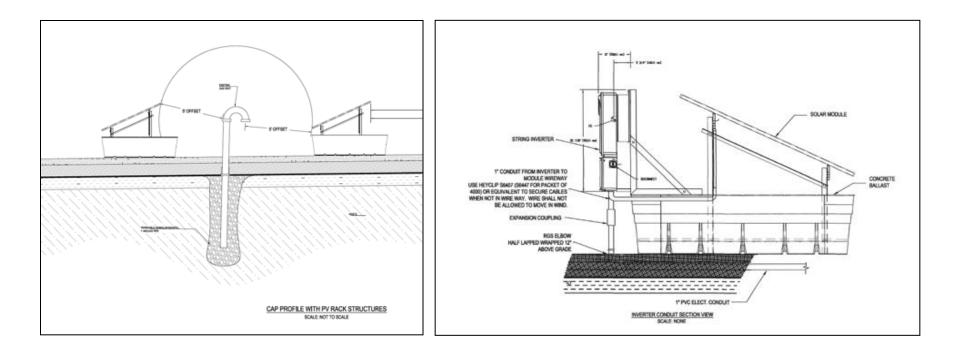

## **Landfill Considerations**

Our top priority – maintain the integrity of the landfill cap

- Ballasted system rests on the surface of the landfill
- No penetration of geomembrane
- · Avoidance of methane vents

## **Construction Sequence**

Basic Overview

- Construction of the array begins with assembling the racks inside the pour in place tubs. If preformed blocks are used, they are brought out into the field first and the racks are attached as they are assembled.
- Panels are then quickly fastened to the racks. Inverters are installed to the ballast blocks and everything is wired together.