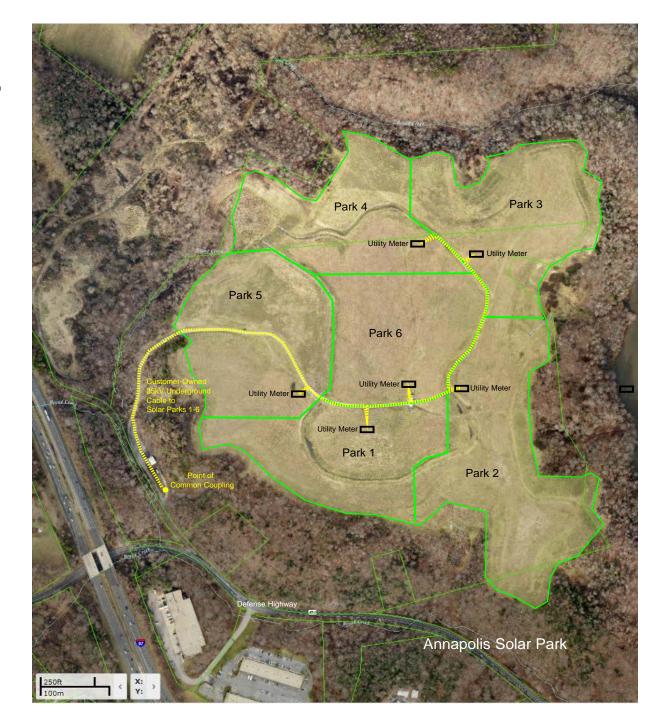

## **Project Summary**

BQ, Building Energy, and ABM Industries are partnering with the City of Annapolis as part of the Annapolis Renewable Energy Park.

We are creating a multi-participant solar energy park that will consist of six individual 2MW solar projects, on 80 acres of the capped Annapolis Landfill.

### Layout