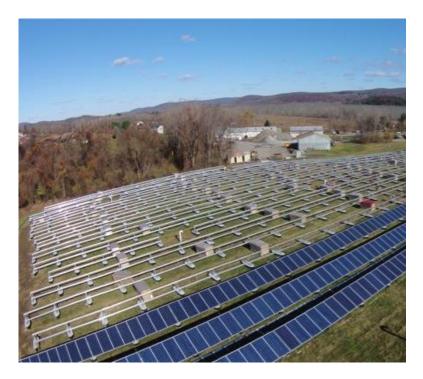

## **Landfill Considerations**

Our top priority – maintain the integrity of the landfill cap

- Ballasted system rests on the surface of the landfill
- No penetration of geomembrane
- · Avoidance of methane vents

## **Construction Sequence**

Basic Overview

- Construction of the array begins with assembling the racks inside the pour in place tubs. If preformed blocks are used, they are brought out into the field first and the racks are attached as they are assembled.
- Panels are then quickly fastened to the racks. Inverters are installed to the ballast blocks and everything is wired together.