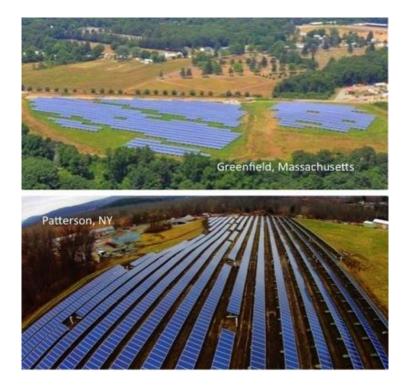

### <u>BQ Energy</u>

- Leader in renewable energy on landfills and brownfields
- Recently completed solar landfills in Massachusetts and New York
- Founded in 2002
- Primarily work with municipalities, schools & colleges, industrial landowners