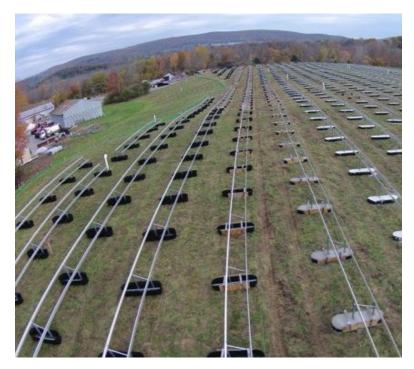

## **Landfill Considerations**

Our top priority – maintain the integrity of the landfill cap

- Ballasted system rests on the surface of the landfill
- No penetration of geomembrane
- · Avoidance of methane vents

## **Construction Sequence**

Basic Overview

- Construction of the array begins with assembling the racks inside the pour in place tubs. If preformed blocks are used, they are brought out into the field first and the racks are attached as they are assembled.
- Panels are then quickly fastened to the racks. Inverters are installed to the ballast blocks and everything is wired together.