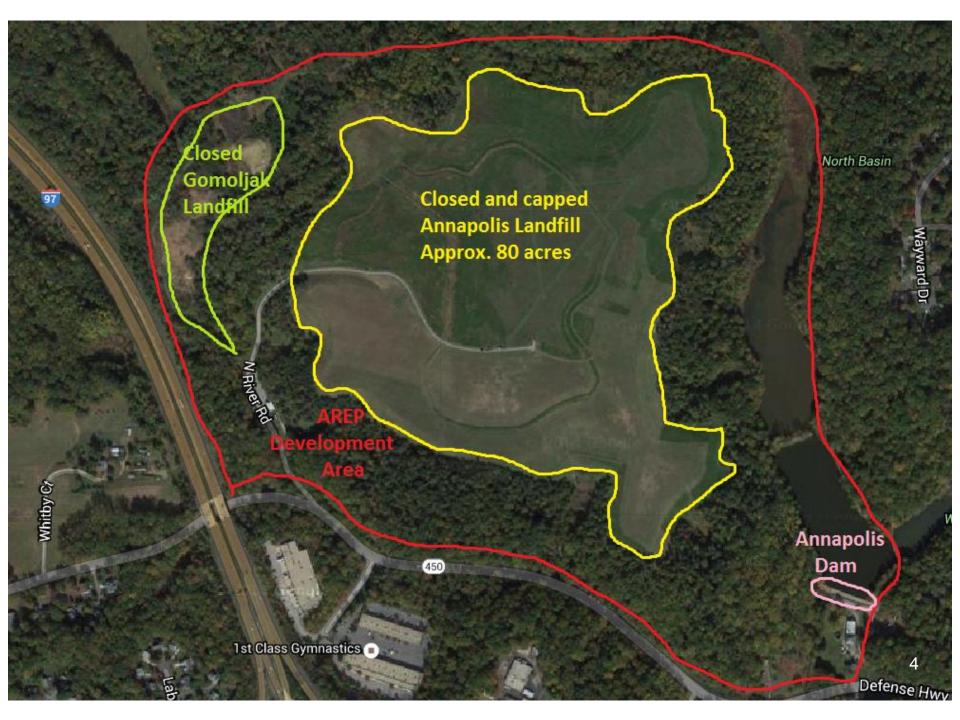

# Background

- EPA's "Re-Powering America's Land Initiative" is intended to stimulate landfill to energy producer conversions
- Coordinated AREP planning with Anne Arundel County and Maryland State agencies
- Basic Concept for project:
  - Long-term lease for closed Annapolis Landfill
  - Privately funded and developed renewable energy facility
  - Fixed lease payments plus percentage of energy revenue

## **Project Summary**

BQ, Building Energy, and ABM Industries are partnering with the City of Annapolis as part of the Annapolis Renewable Energy Park.

We are creating a multi-participant solar energy park that will consist of six individual 2MW solar projects, on 80 acres of the capped Annapolis Landfill.