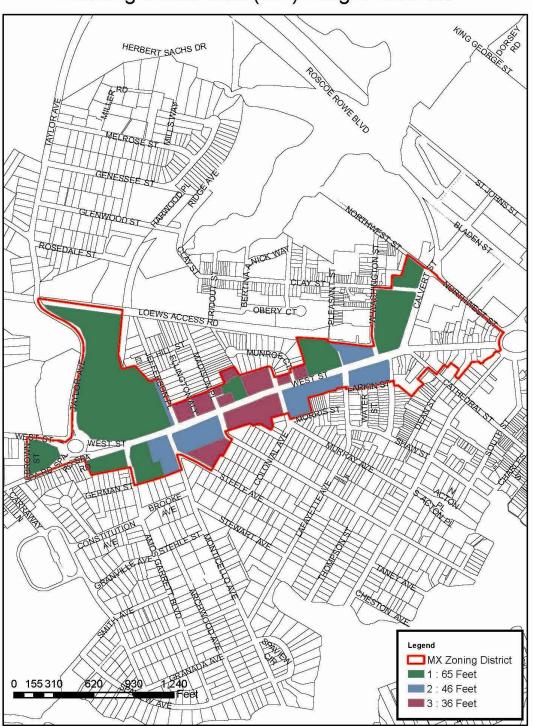

# Exisiting Mixed Use (MX) Height Districts

Document Path: W:\planning\historic\mixed\_zoning.mxd