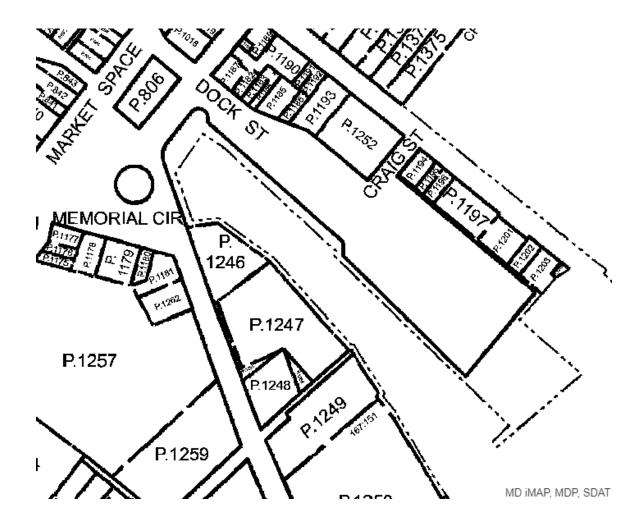

# Exisiting Mixed Use (MX) District

Rezoning concerns property parcels 1256, 1255, 1248, 1247, 1246, 1252, 1194, 1195, 1196, 1197, 1201, 1202, 1203, and 1204. These are parcels along Dock Street, Craig Street, and Compromise Street.

There is no proposed change to Historic District Special Height Districts, which would continue to govern the height of these parcels. Additional height might be permitted depending on the outcome of the Visual Impact Assessment.