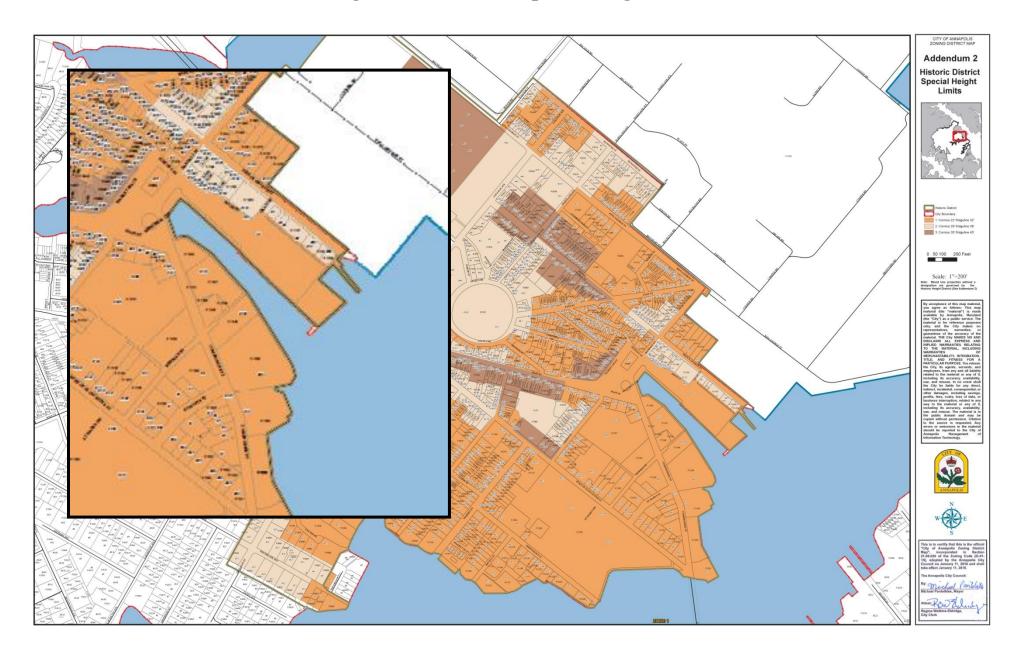

There is no proposed change to Historic District Special Height Districts, which would continue to govern the height of these parcels. Additional height might be permitted depending on the outcome of the Visual Impact Assessment.

# **Existing Historic District Special Height Limits**