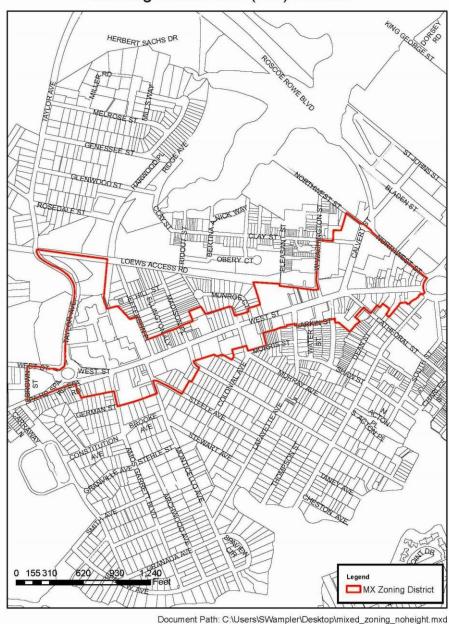

### Rezoning the City Dock to the Mixed Use (MX) Zoning District

The proposed ordinance would implement recommendations of the City Dock Master Plan by establishing Mixed Use (MX) zoning in the City Dock area. Currently, the MX Zoning District consists of properties from Church Circle to Westgate Circle along West Street. The map below shows the existing MX Zoning, which includes an area in the historic district (the block closest to Church Circle).

# Exisiting Mixed Use (MX) District

Rezoning concerns property parcels 1256, 1255, 1248, 1247, 1246, 1252, 1194, 1195, 1196, 1197, 1201, 1202, 1203, and 1204. These are parcels along Dock Street, Craig Street, and Compromise Street.