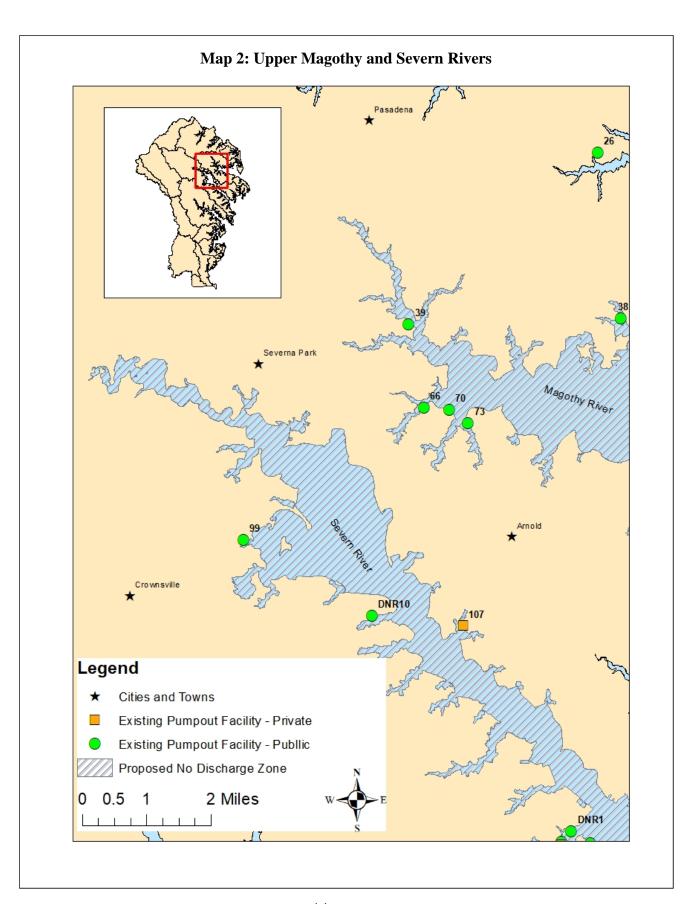

Map 1 shows the four proposed no discharge zones on the Patapsco River (Stoney Creek, Rock Creek, Atlantic Marina Resort, and Bodkin Creek) and the northern portion of the Magothy River.

Map 2 shows the upper Magothy and Severn rivers.

# 5. Magothy and Little Magothy Rivers

The Magothy River is shown in Maps 1, 2 and 3, together proposed as a single no discharge zone with an outer limit that extends from lat. 39.06°N long. 76.433°W to lat. 39.046°N long. 76.429°W, covering an area of 5,879 acres, of which 5,790 acres are in the Magothy River and 89 acres in the Little Magothy.

Private marinas: Gibson Island Marina (48)

*Public marinas:* Atlantic Marina on the Magothy (38), Hamilton Harbor Marina & Boatworks (39), Cypress Marine (66), Magothy Marina (70), Ferry Point Marina and Yacht Yard (73), and Fairwinds Marina (91)

Private marina No. 48 and public marina No. 38 are on septic. Public marinas Nos. 39, 66, 70, 73, and 91 are on sewerage.