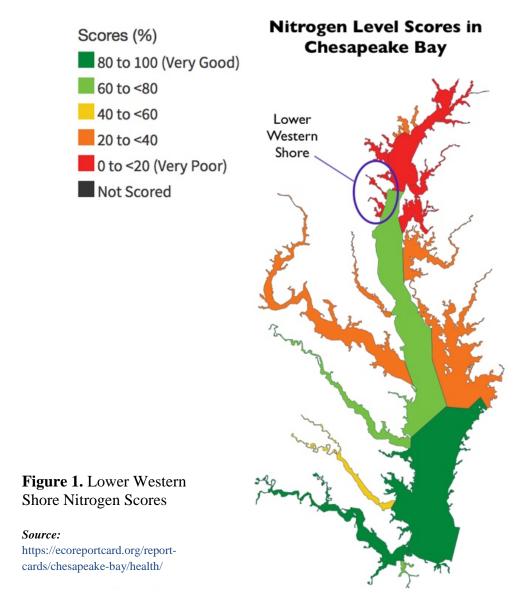

The University of Maryland Center for Environmental Science has developed a sophisticated report card for the health of the Chesapeake Bay, dividing the water body into 12 regions. The "Lower Western Shore" region covers Anne Arundel County and a portion of Calvert County, an area that is nearly identical to the area covered in the application and Herring Bay. The 2017 map of nitrogen levels, reproduced below, shows the Lower Western Shore to be "very poor" and meeting less than 20% of the nitrogen pollution diet's target (Figure 1).