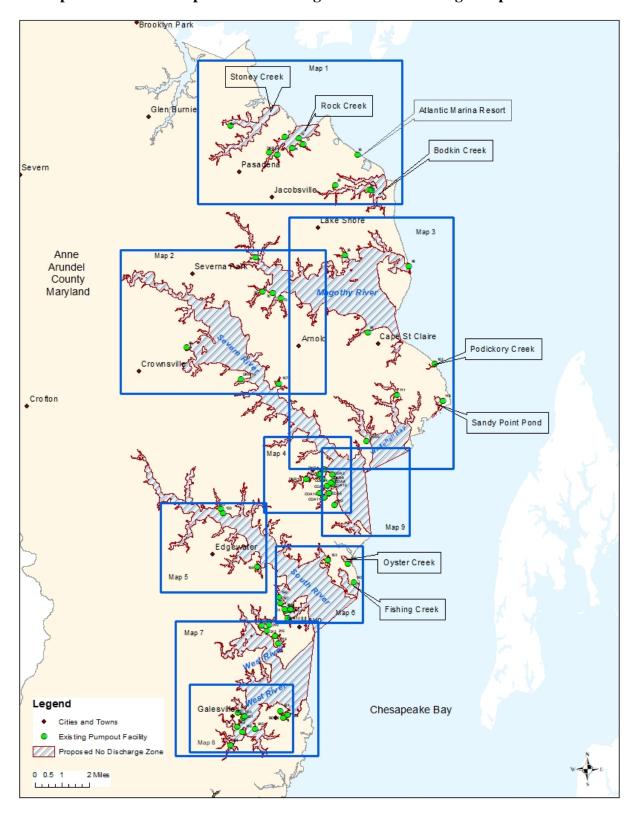

### 2.1 Maps of Sanitary Waste Reception Facilities

The following pages include an overview map (Map 10) and nine other maps which show the geographic locations of existing pump-out facilities. The facilities open to the public are indicated by a green circle; those that are "private" (only open to slip holders or community residents) are indicated by an orange square. Maps 1 through 9 have accompanying tables that list the marinas depicted. Each table is on the page after its respective map. All of the documented marinas are on at least one of these smaller maps, as well as on the overview map. The maps show only locations of a pump-out facility; they do not indicate if more than one exists at any given location.

Tables A.1.1 and A.1.2 in the appendix provide map codes and contact and location information for marinas with public pump-outs and marinas with private pump-outs respectively. Both tables are organized first by river, from north to south, then by creek alphabetically. The map codes correspond with the information source. If the code is just a number, for example 66, this indicates that Anne Arundel County provided the marina information. The other initials stand for City of Annapolis (COA), Department of Natural Resources (DNR), and Back Creek Conservancy (BCC).

Map 8 shows the West River.

Map 9 shows the outer Severn River.

Map 10 is an index map of the entire proposed discharge zone, showing the locations of maps 1 to 9.

Map 10: Overview Proposed No Discharge Zones and Existing Pump-out Facilities