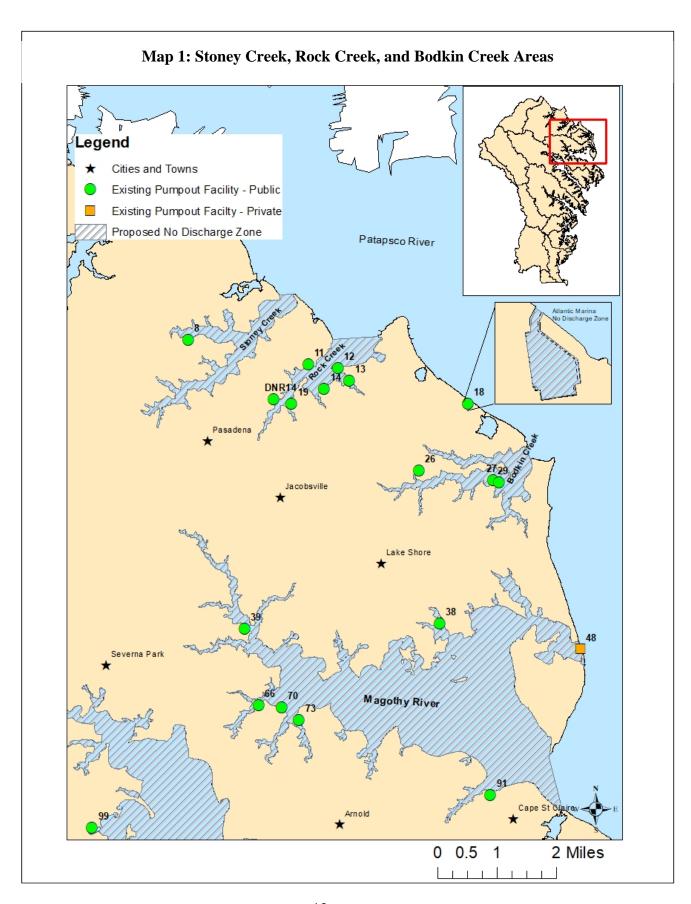

Map 1 shows the four proposed no discharge zones on the Patapsco River (Stoney Creek, Rock Creek, Atlantic Marina Resort, and Bodkin Creek) and the northern portion of the Magothy River.

Map 2 shows the upper Magothy and Severn rivers.

#### 1. Stoney Creek

Stoney Creek, off the Patapsco River, is shown on Map 1. The proposed outer limit of the no discharge zone extends from lat. 39.172°N long. 76.517°W to lat. 39.172°N long. 76.513°W covering an area of 677 acres.

#### 2. Rock Creek

Rock Creek, off the Patapsco River, is shown on Map 1. The proposed outer limit of the no discharge zone extends from lat. 39.161°N long. 76.5°W to lat. 39.162°N long. 76.486°W, covering an area of 524 acres.

*Public marinas:* Blake's Bar Harbor Marina (11), Maryland Yacht Club (12), Fairview Marina (13), White Rocks Marina (14), Oak Harbor Marina (19), and Pasadena Yacht Yard (DNR14)

Nos. 11, 12, 13, 14 and DNR 14 are on Anne Arundel County sewerage; no. 19 uses a septic system.

#### 3. Atlantic Marina Resort

Atlantic Marina Resort, off the Patapsco River, is shown on Map 1. The opening of the marina on the Patapsco River is located at lat. 39.147°N long. 76.459°Wan area of 2 acres. *Public marinas:* Atlantic Marina Resort (18)

#### 4. Bodkin Creek

Bodkin Creek, off the Patapsco River, is shown on Map 1. The proposed outer limit of the no discharge zone extends from lat. 39.135°N long. 76.44°W to lat. 39.132°N long. 76.439°W, covering an area of 609 acres.

*Public marinas:* Pleasure Cove Marina (26), Ventnor Marina Service (27), and Hammock Island Marina (29)

All three of these marinas are on septic.