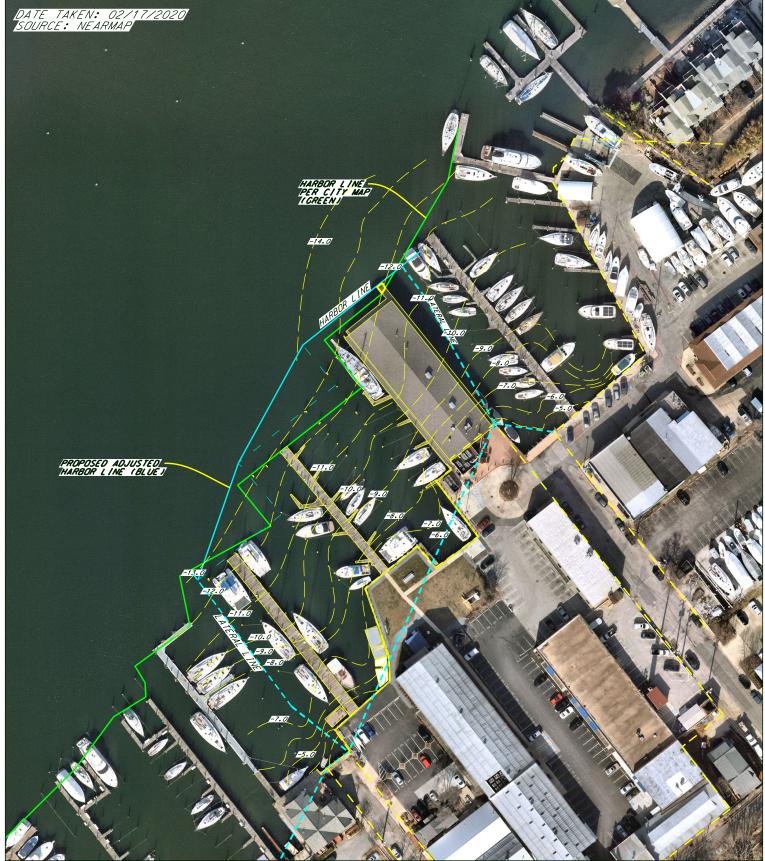

Lot: Par 2 Zoning: WMM Lot Size: 2.88 AC OVERLAY PLAN SCALE: 1" = 100'

Waterfront Engineering,
Design and Construction, Inc.
8348 Ritchie Hwy.
Pasadena, MD 21122
(410) 703-8533
waterfrontdesign@verizon.net

PROPOSED: Harbor Line Ammendment

in: Spa Creek State: Maryland co: Anne Arundel at: Eastport Application by: Cardie Templeton

Sheet 1 of 3 Date: June 3, 2021

NOTE: This drawing is not an engineered drawing. All dimensions and measurements shall be field verified by contractor.