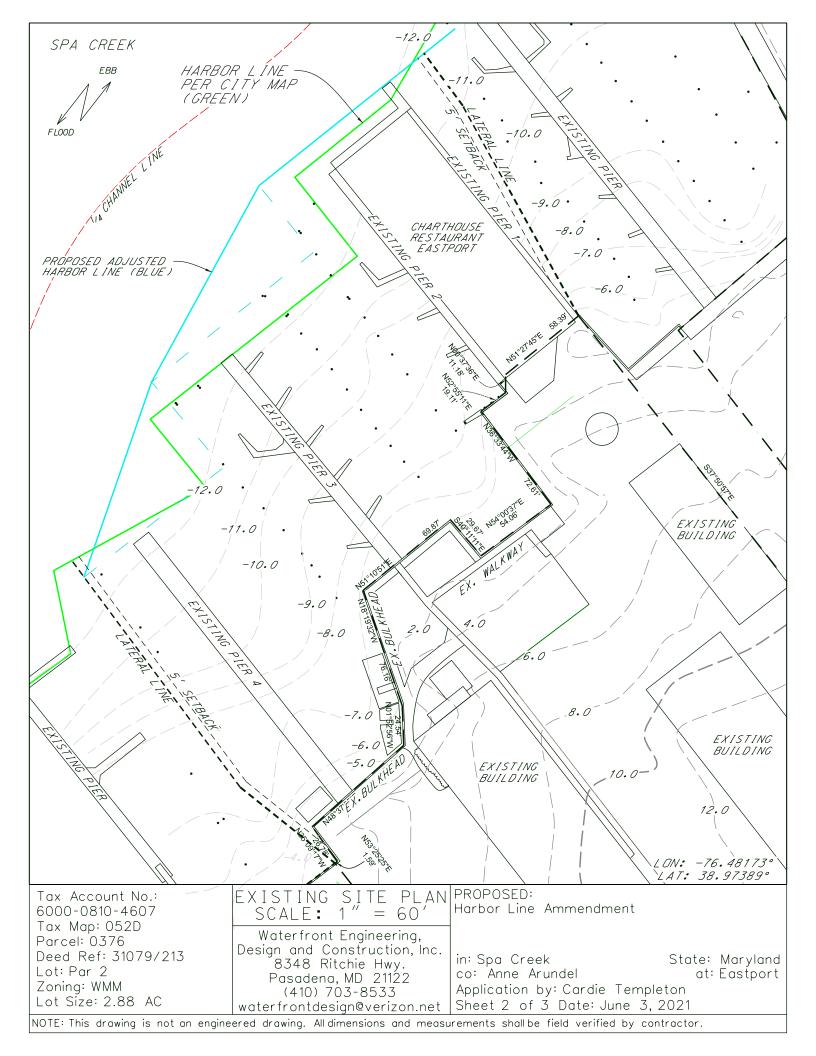

PROPOSED: Harbor Line Ammendment

in: Spa Creek State: Maryland co: Anne Arundel at: Eastport Application by: Cardie Templeton

Sheet 1 of 3 Date: June 3, 2021

NOTE: This drawing is not an engineered drawing. All dimensions and measurements shall be field verified by contractor.