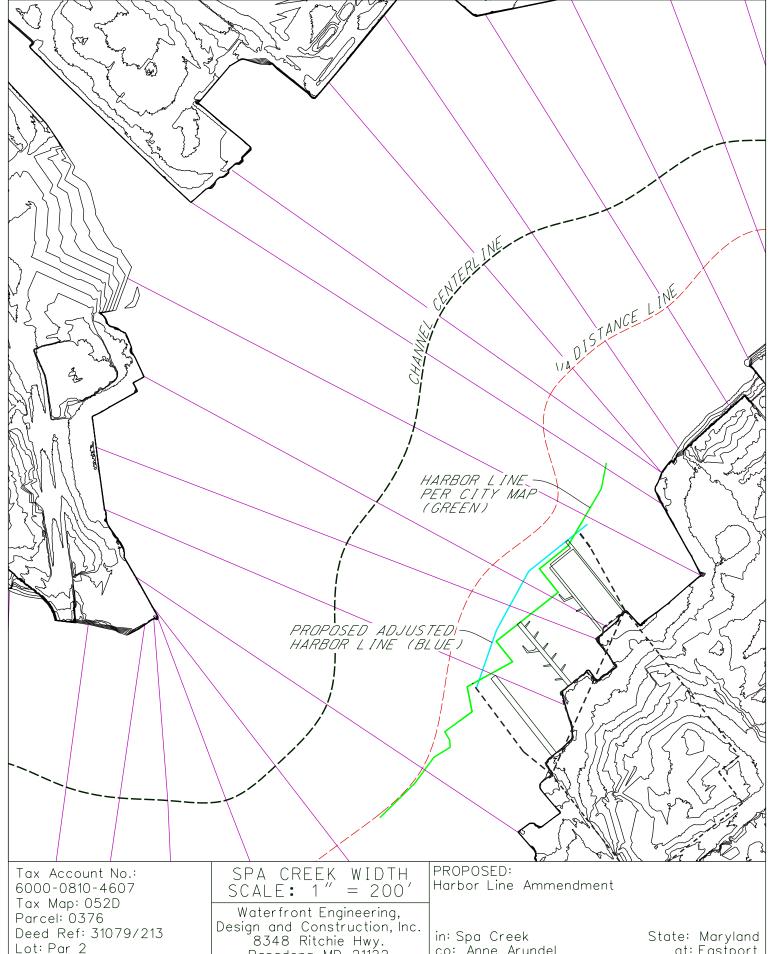

Zoning: WMM Lot Size: 2.88 AC Design and Construction, Inc. 8348 Ritchie Hwy. Pasadena, MD 21122 (410) 703-8533 waterfrontdesign@verizon.net

co: Anne Arundel at: Eastport Application by: Cardie Templeton Sheet 3 of 3 Date: June 3, 2021

NOTE: This drawing is not an engineered drawing. All dimensions and measurements shall be field verified by contractor.