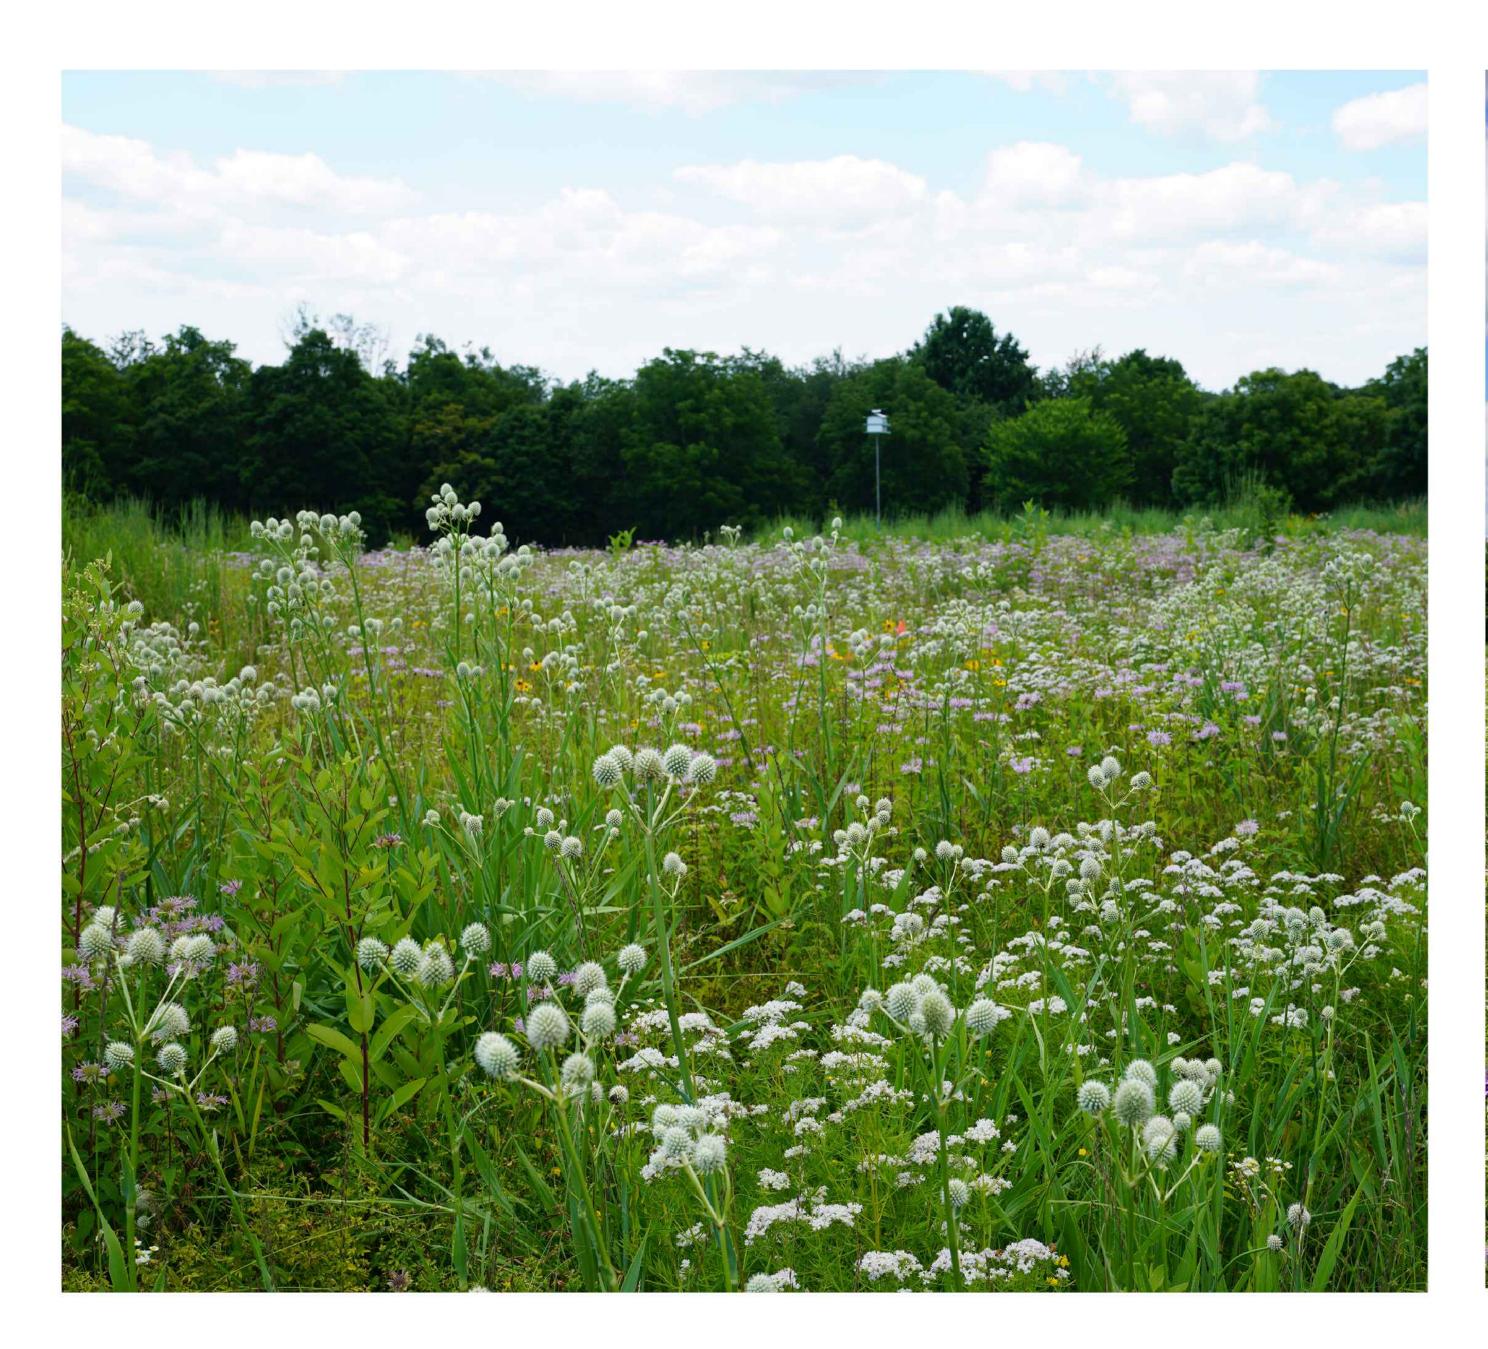

DRAWING TITLE

MEADOW

IMAGES

DRAWING NUMBER

| SOL<br>ME<br>470 DEI                     | NAPOLIS<br>AR PARK<br>EADOW<br>FENSE HIGHWAY<br>POLIS, MD 21401 |
|------------------------------------------|-----------------------------------------------------------------|
|                                          | AFT DESIGN                                                      |
|                                          | APT DESIGN<br>ADOW DESIGN                                       |
|                                          |                                                                 |
| Not to Scale                             | e                                                               |
| PROJECT NUME<br>ISSUE DATE:<br>REVISIONS | BER: 1245<br>3/18/2025                                          |
| DRAWN: MTł                               | K REVIEWED: ED, JW                                              |
| DRAWING TITLE                            | DENT                                                            |
| DRAWING NUM                              | BER <b>8</b>                                                    |