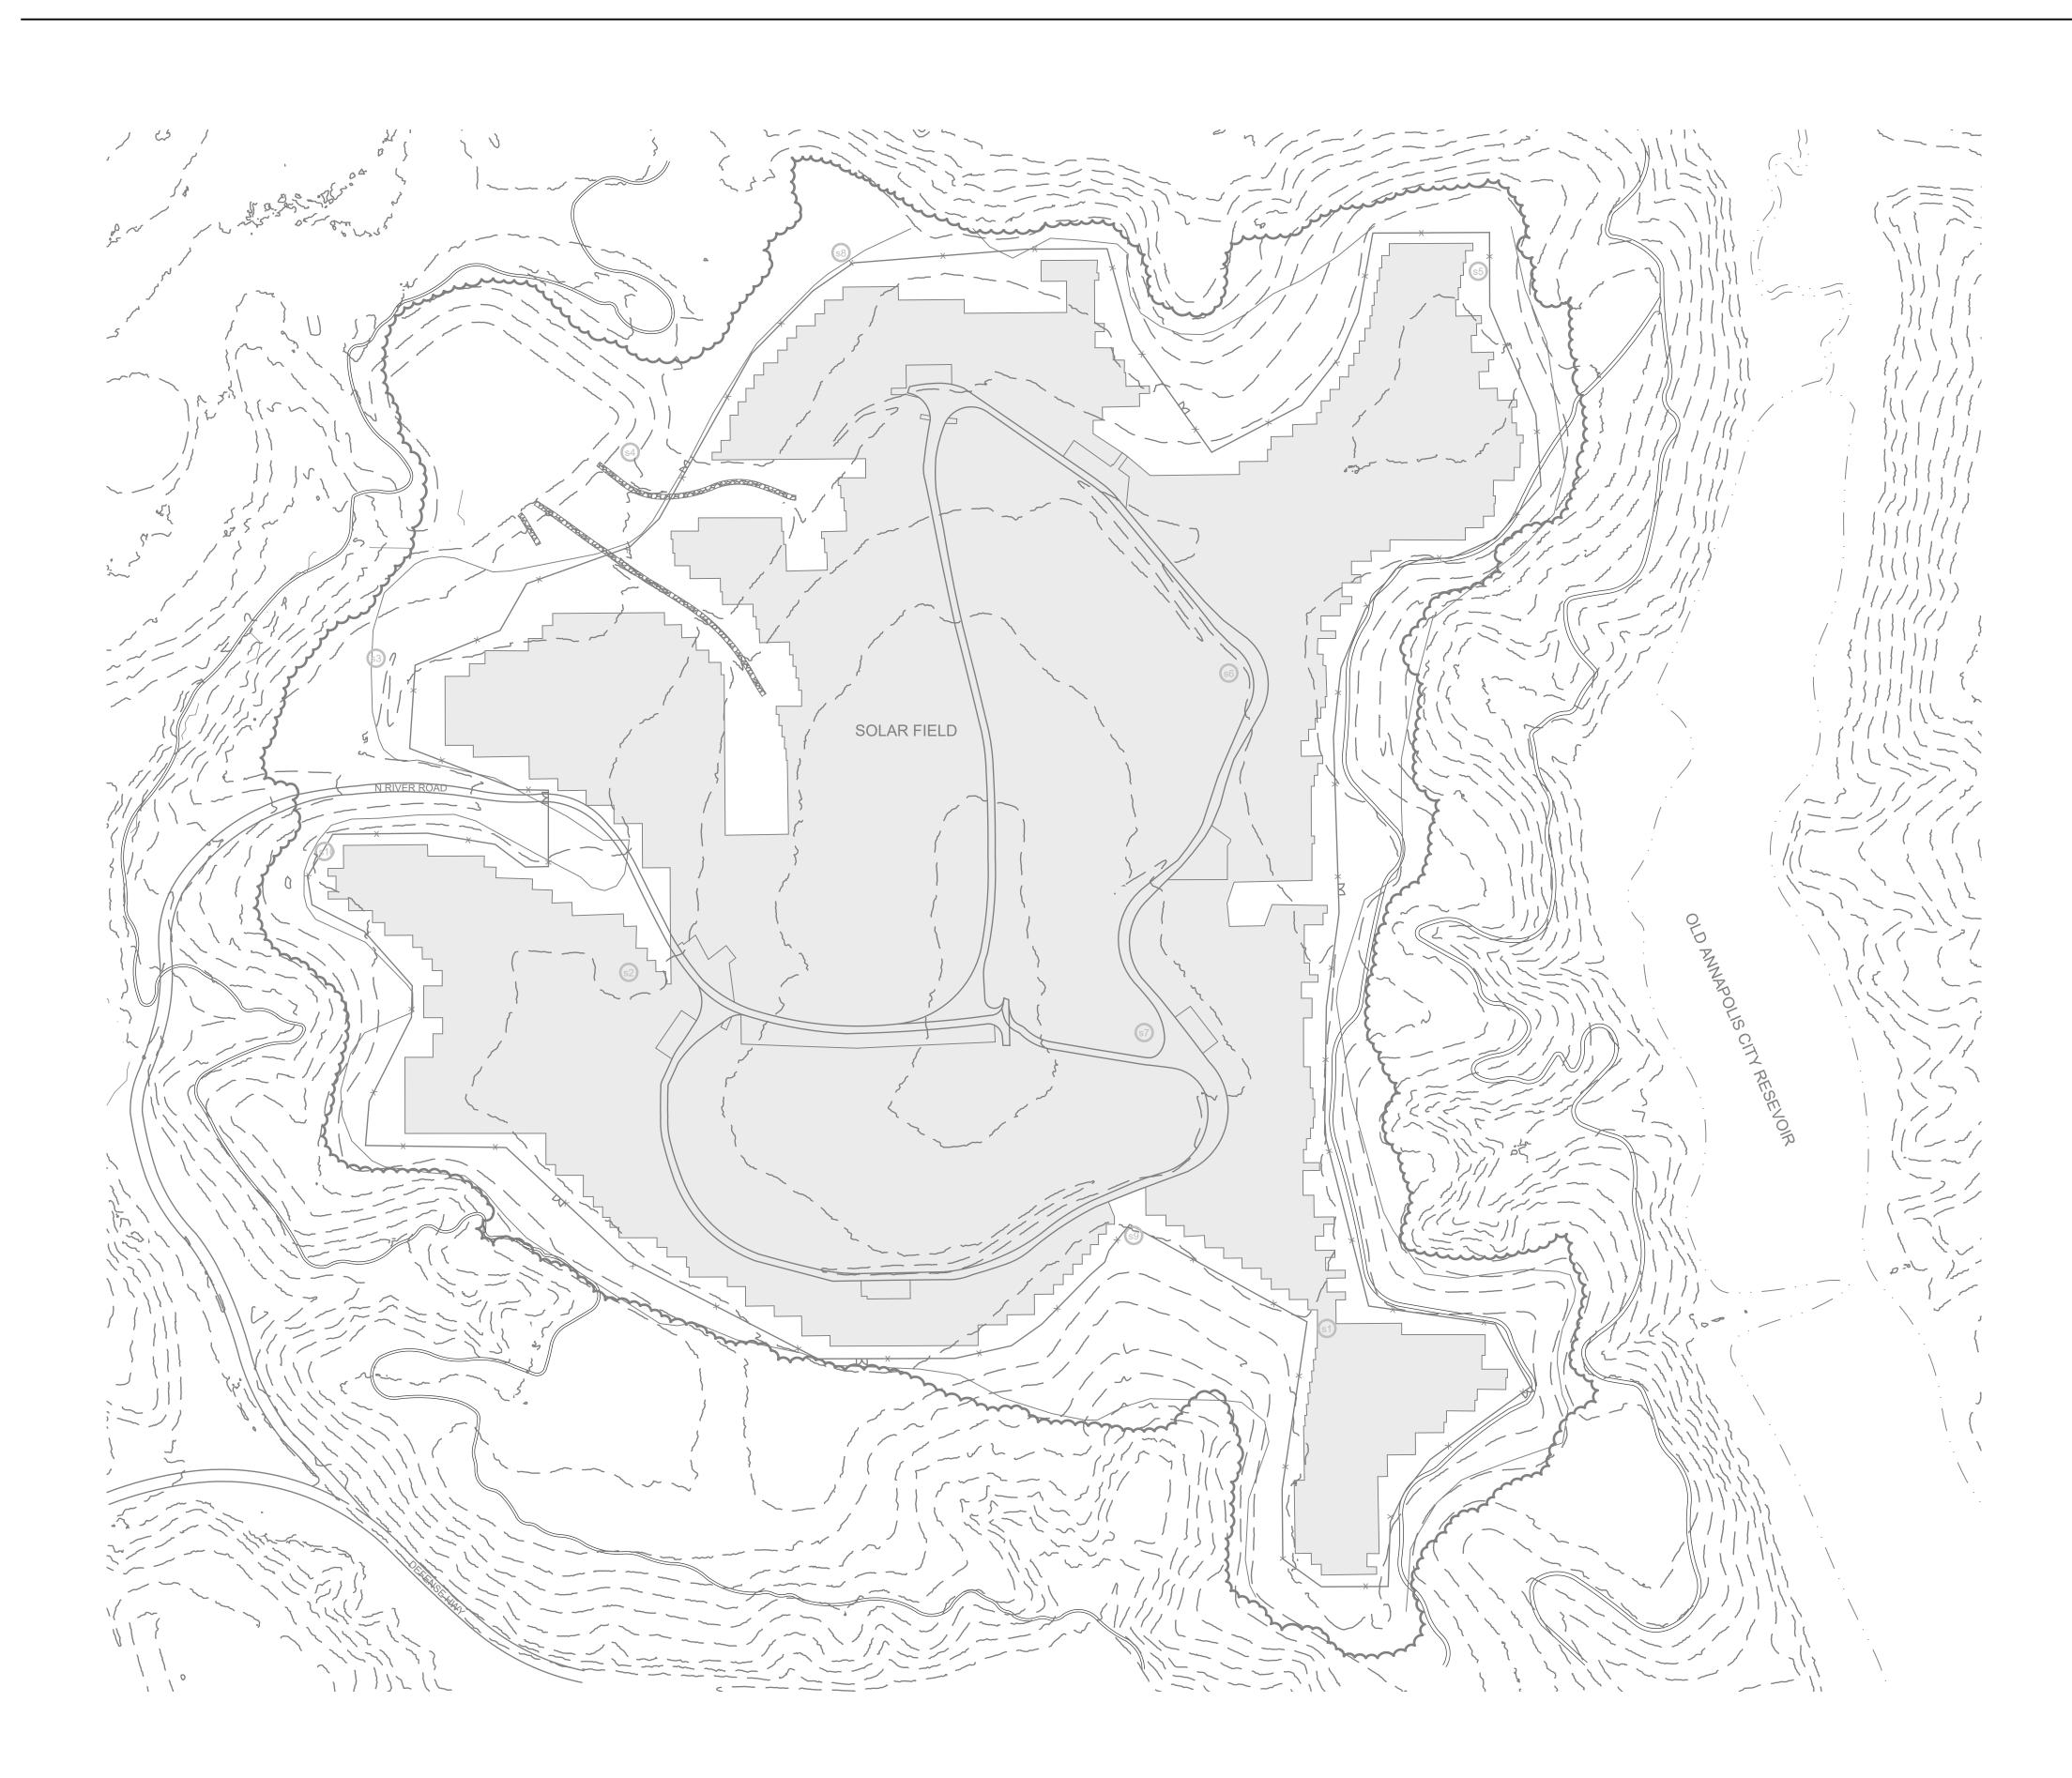

## LEGEND EXISTING CONDITIONS CANOPY EDGE 08050 08050 08050

 $\bigotimes$ 

| рΗ  |
|-----|
| 6.8 |
| 6.1 |
| 6.1 |
| 5.3 |
| 6.8 |
| 6.9 |
| 6.3 |
| 6.7 |
| 6.7 |
| 4.7 |
|     |

- — MAJOR 10' CONTOUR
  - GEOMEMBRANE LIMIT LINE
  - FENCE
  - BROAD CREEK
  - OLD ANNAPOLIS CITY RESERVOIR
  - ANNAPOLIS WATERWORKS TRAIL
  - ASPHALT ROAD

  - RIPRAP
  - SOLAR PANEL COVER
  - SOIL SAMPLE LOCATION

| OM%  | Texture Class   |
|------|-----------------|
| 3.8  | Sandy Loam      |
| 4.4  | Sandy Loam      |
| 3.9  | Sandy Loam      |
| 4.2  | Sandy Loam      |
| 4.2  | Sandy Loam      |
| 6.6  | Sandy Clay Loam |
| 3.4  | Sandy Clay Loam |
| 7.7  | Sandy Loam      |
| 4.8  | Sandy Loam      |
| 12.6 | Sandy Loam      |
| •    |                 |