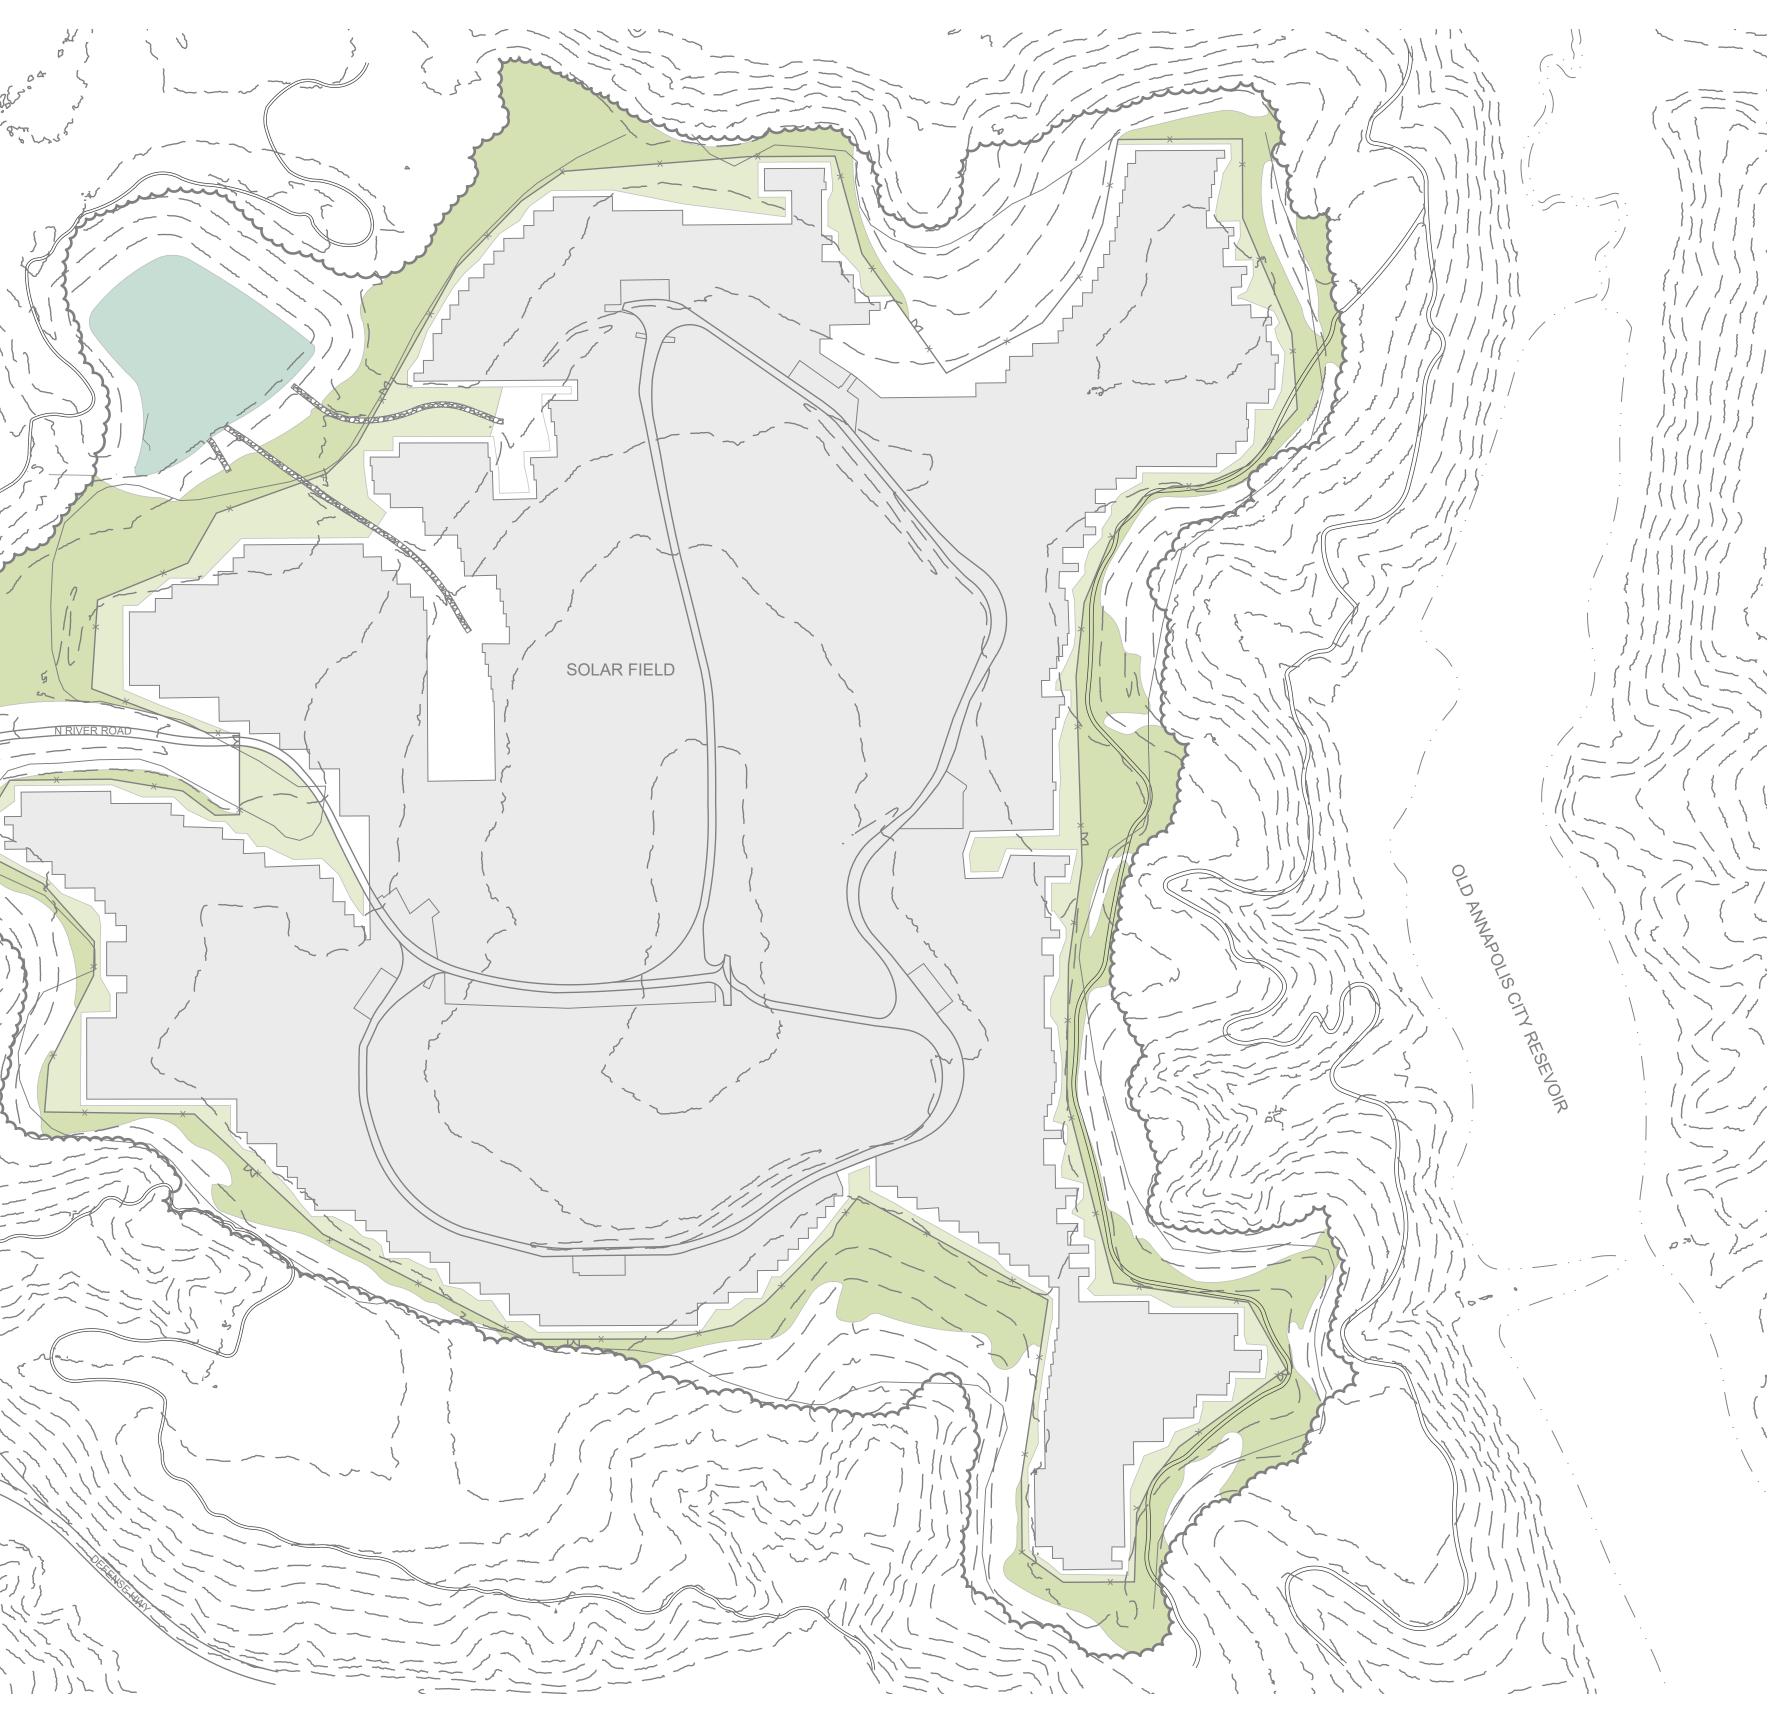

<u>NOTE:</u> SEEDING AREA COVERS 17 ACRES. MEADOW EXTENTS TO BE VERIFIED IN THE FIELD BY JENNIFER FEIGHT.