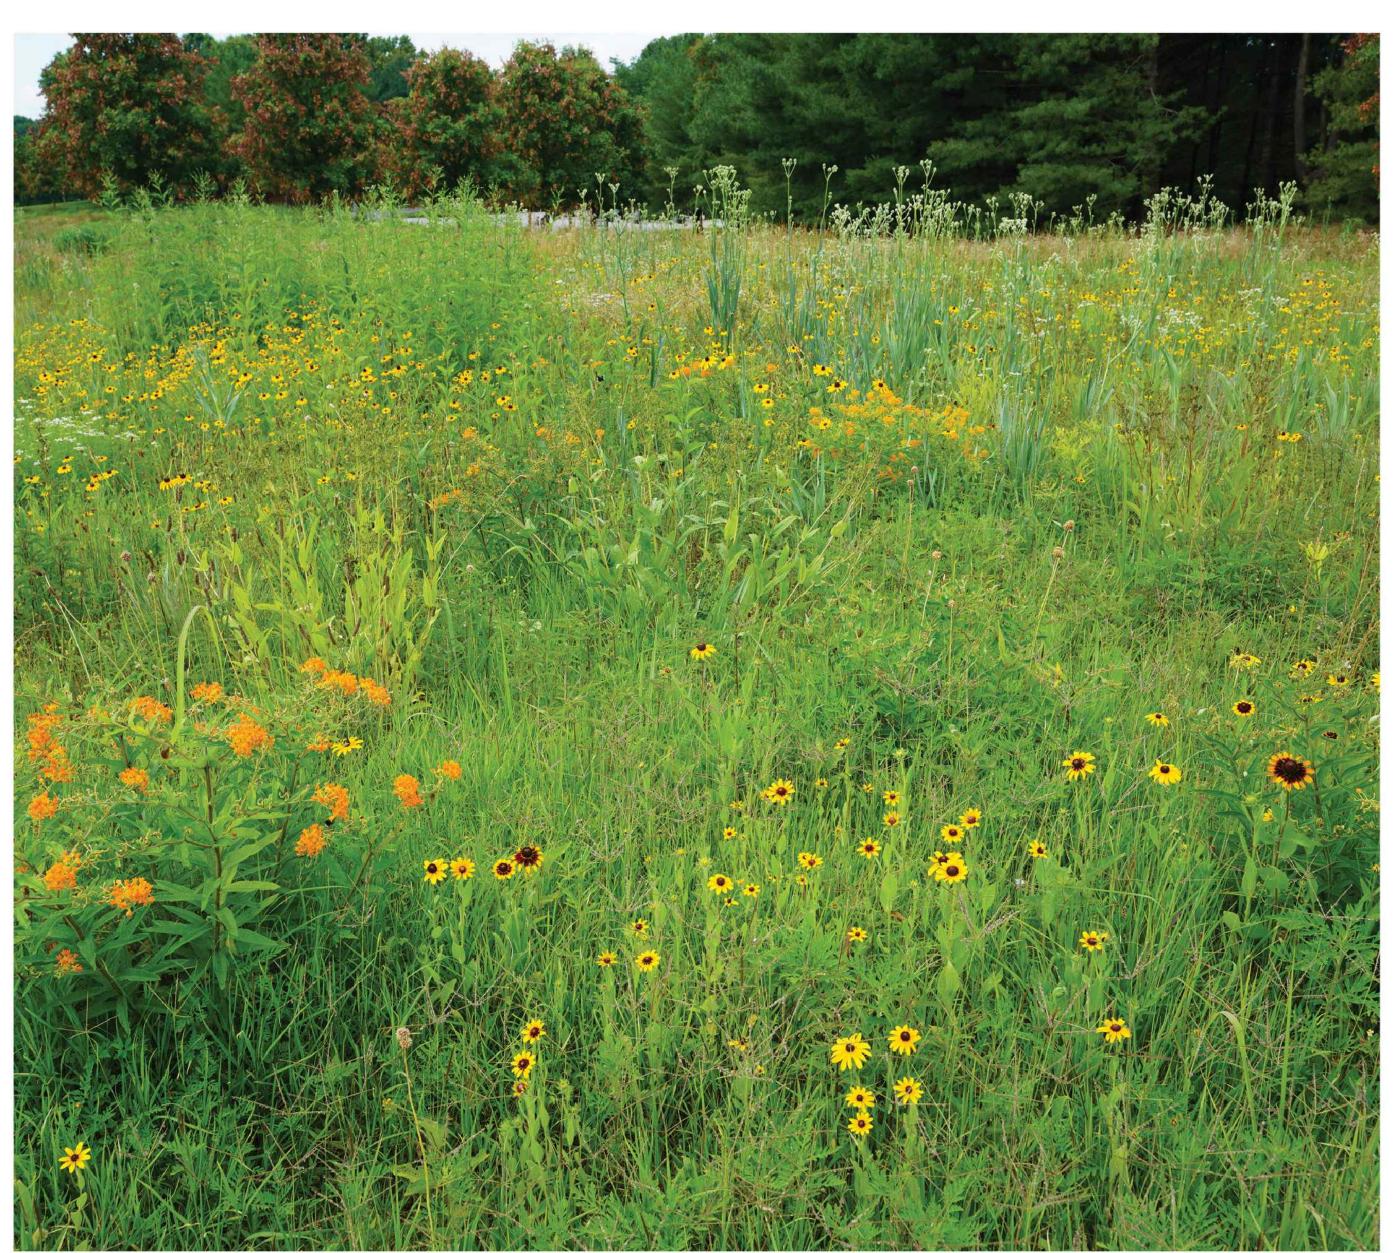

06

OF 8

THIRD GROWING SEASON

box\Larry Weaner Team Folder\Clients\ANN\_Annapolis Pollinator Park\DESIGN\CAD\SHEET FILES\EnvMatters Steering Committee Mtg\MEADOW

MATURE MEADOW

STAMP

470 DEFENSE HIGHWAY ANNAPOLIS, MD 21401

DRAFT DESIGN MEADOW DESIGN

Not to Scale

PROJECT NUMBER: ISSUE DATE: REVISIONS

1245 3/18/2025

DRAWN: MTK REVIEWED: ED, JW

DEVELOPMENT

07

OF 8

DRAWING TITLE

MEADOW

IMAGES

DRAWING NUMBER

| SOL<br>ME<br>470 DEI                     | NAPOLIS<br>AR PARK<br>EADOW<br>FENSE HIGHWAY<br>POLIS, MD 21401 |
|------------------------------------------|-----------------------------------------------------------------|
|                                          | AFT DESIGN                                                      |
|                                          | APT DESIGN<br>ADOW DESIGN                                       |
|                                          |                                                                 |
| Not to Scale                             | e                                                               |
| PROJECT NUME<br>ISSUE DATE:<br>REVISIONS | BER: 1245<br>3/18/2025                                          |
| DRAWN: MTł                               | K REVIEWED: ED, JW                                              |
| DRAWING TITLE                            | DENT                                                            |
| DRAWING NUM                              | BER <b>8</b>                                                    |