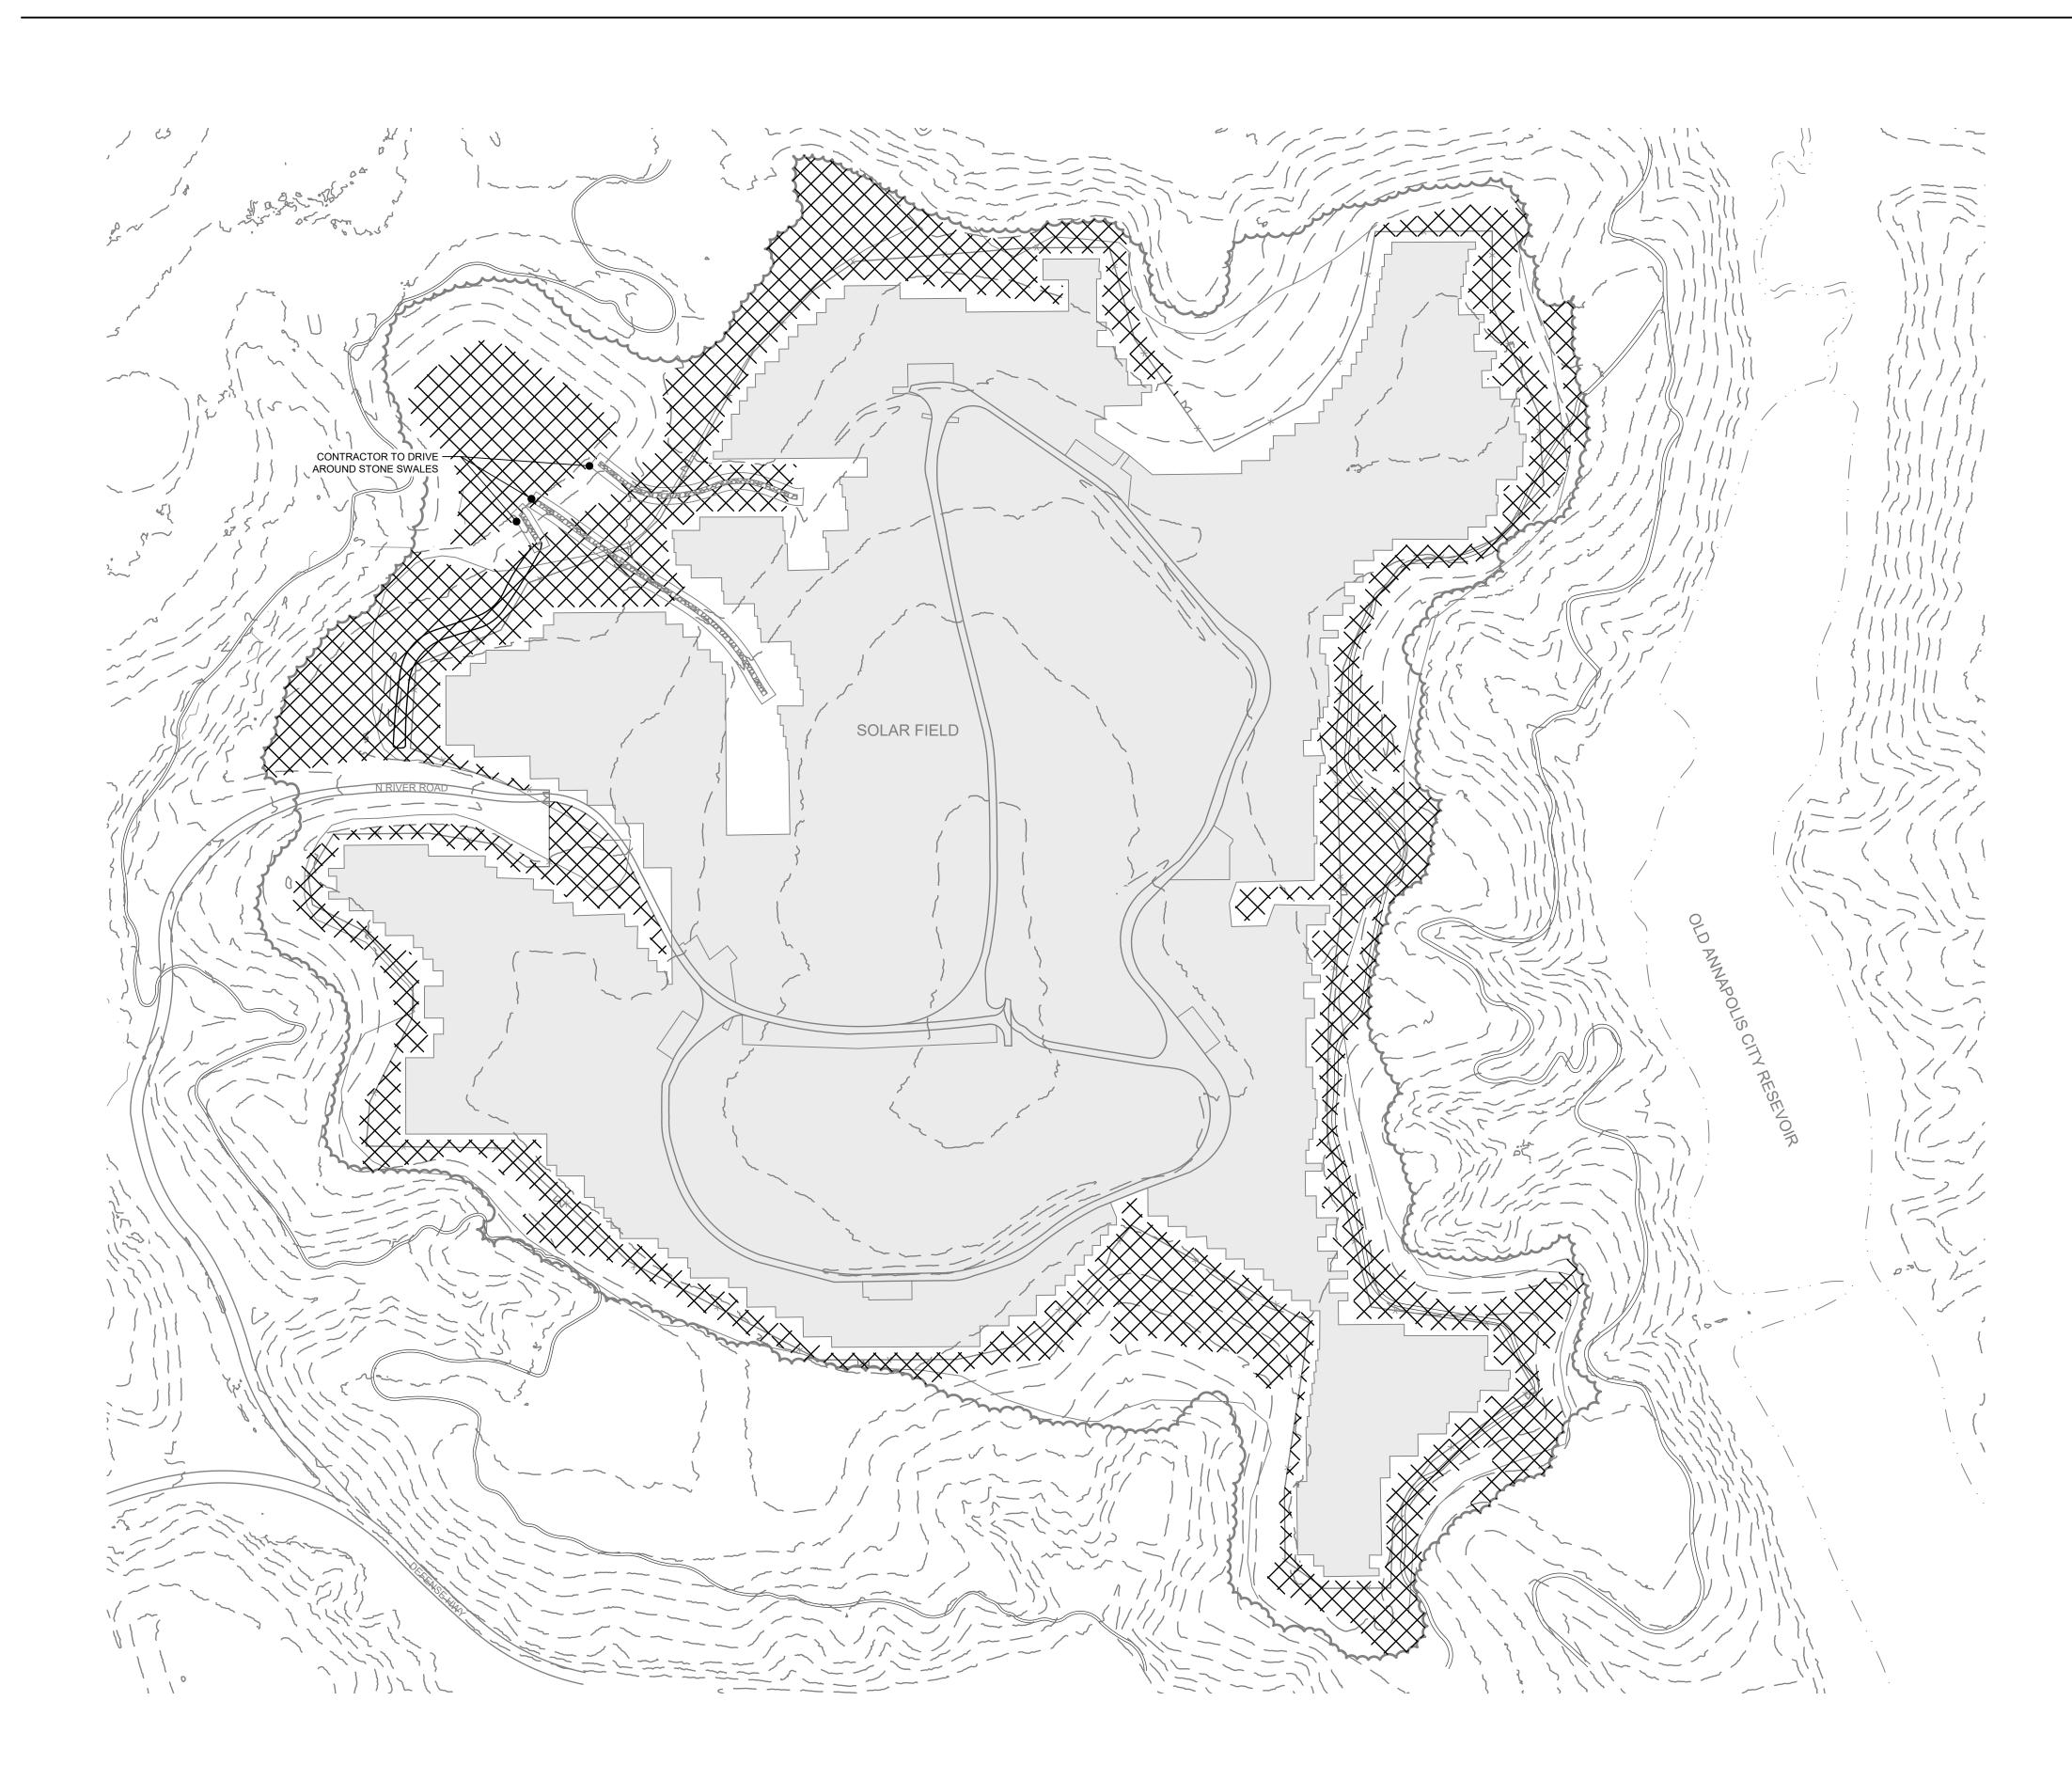

PROJECT LOCATION -----

1

Mapping Notes:

- LWLA performed site mapping and analysis on 10/21/24.
   NOAA lidar mapping accessed 01/22/2025.

3. Solar Park Site Plan by ARM Group Inc. provided by client on 09/24/2024. s\mkeller\LWLA Dropbox\Larry Weaner Team Folder\Clients\ANN\_Annapolis Pollinator Park\DESIGN\CAD\SHEET FILES\EnvMatters Steering Committee Mtg\COVER SHEET.dwg

## LEGEND EXISTING CONDITIONS CANOPY EDGE 08050 08050 08050

 $\bigotimes$ 

| рΗ  |
|-----|
| 6.8 |
| 6.1 |
| 6.1 |
| 5.3 |
| 6.8 |
| 6.9 |
| 6.3 |
| 6.7 |
| 6.7 |
| 4.7 |
|     |

- — MAJOR 10' CONTOUR
  - GEOMEMBRANE LIMIT LINE
  - FENCE
  - BROAD CREEK
  - OLD ANNAPOLIS CITY RESERVOIR
  - ANNAPOLIS WATERWORKS TRAIL
  - ASPHALT ROAD

  - RIPRAP
  - SOLAR PANEL COVER
  - SOIL SAMPLE LOCATION

| OM%  | Texture Class   |
|------|-----------------|
| 3.8  | Sandy Loam      |
| 4.4  | Sandy Loam      |
| 3.9  | Sandy Loam      |
| 4.2  | Sandy Loam      |
| 4.2  | Sandy Loam      |
| 6.6  | Sandy Clay Loam |
| 3.4  | Sandy Clay Loam |
| 7.7  | Sandy Loam      |
| 4.8  | Sandy Loam      |
| 12.6 | Sandy Loam      |
| •    |                 |