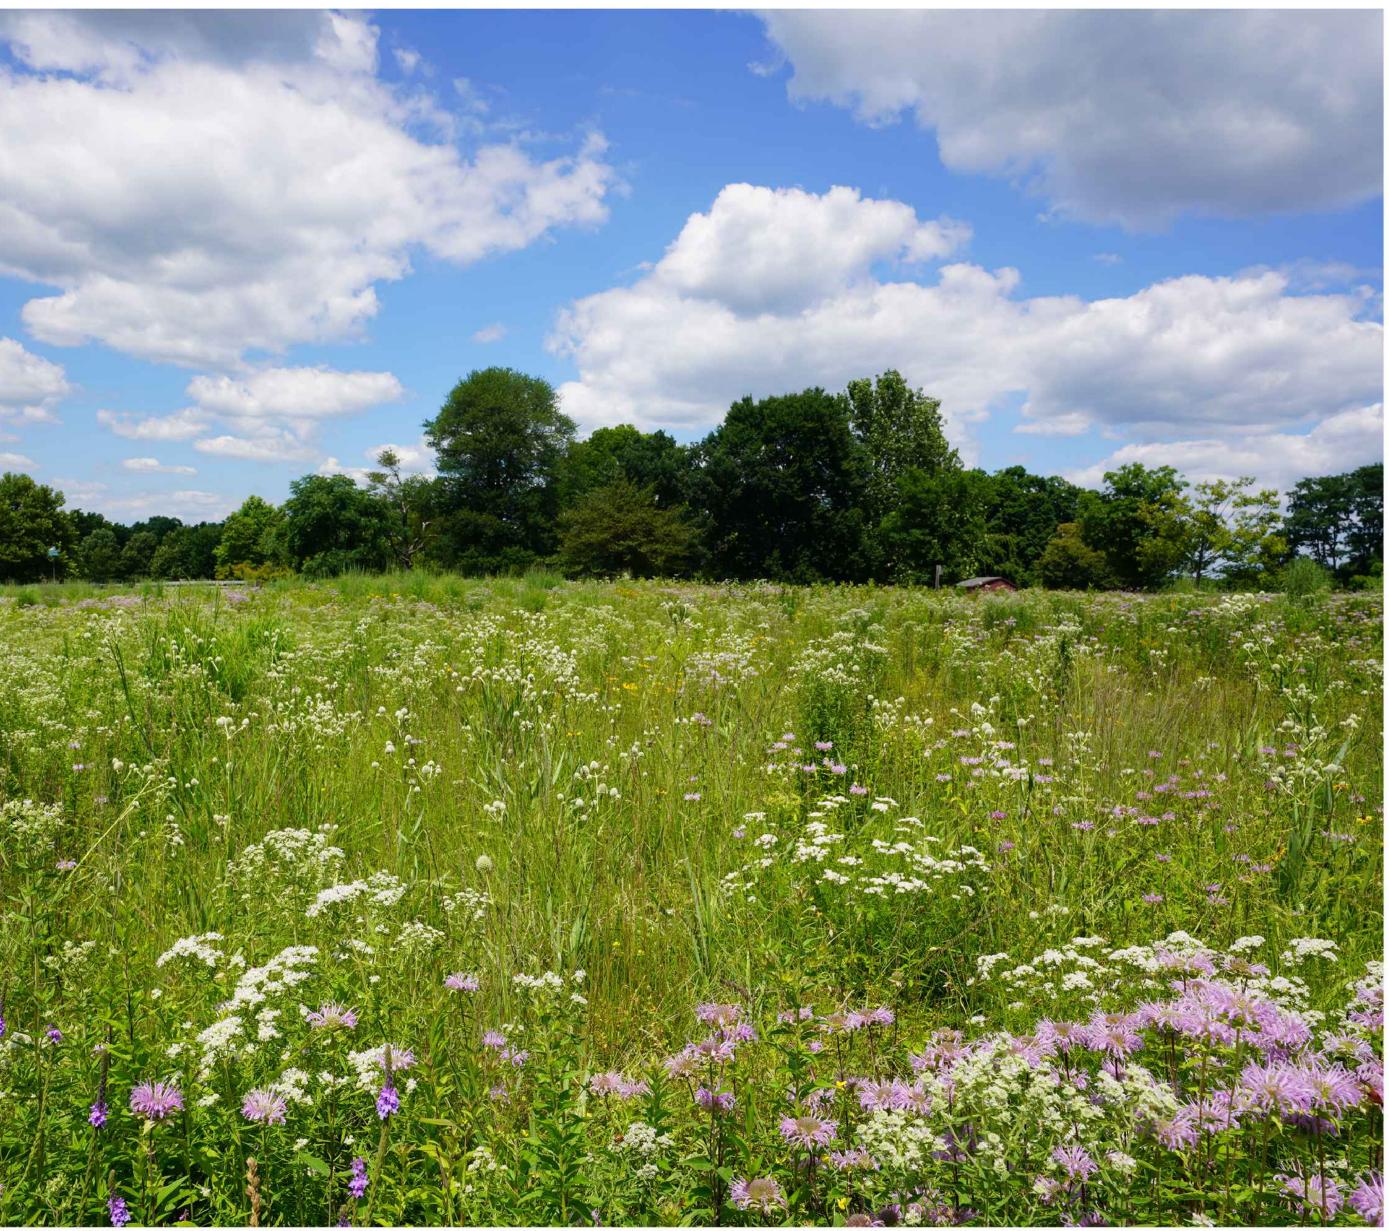

06

OF 8

THIRD GROWING SEASON

box\Larry Weaner Team Folder\Clients\ANN\_Annapolis Pollinator Park\DESIGN\CAD\SHEET FILES\EnvMatters Steering Committee Mtg\MEADOW

MATURE MEADOW

STAMP

470 DEFENSE HIGHWAY ANNAPOLIS, MD 21401

DRAFT DESIGN MEADOW DESIGN

Not to Scale

PROJECT NUMBER: ISSUE DATE: REVISIONS

1245 3/18/2025

DRAWN: MTK REVIEWED: ED, JW

DEVELOPMENT

07

OF 8

DRAWING TITLE

MEADOW

IMAGES

DRAWING NUMBER

| SOL<br>ME<br>470 DEI                     | NAPOLIS<br>AR PARK<br>EADOW<br>FENSE HIGHWAY<br>POLIS, MD 21401 |
|------------------------------------------|-----------------------------------------------------------------|
|                                          | AFT DESIGN                                                      |
|                                          | APT DESIGN<br>ADOW DESIGN                                       |
|                                          |                                                                 |
| Not to Scale                             | e                                                               |
| PROJECT NUME<br>ISSUE DATE:<br>REVISIONS | BER: 1245<br>3/18/2025                                          |
| DRAWN: MTł                               | K REVIEWED: ED, JW                                              |
| DRAWING TITLE                            | DENT                                                            |
| DRAWING NUM                              | BER <b>8</b>                                                    |