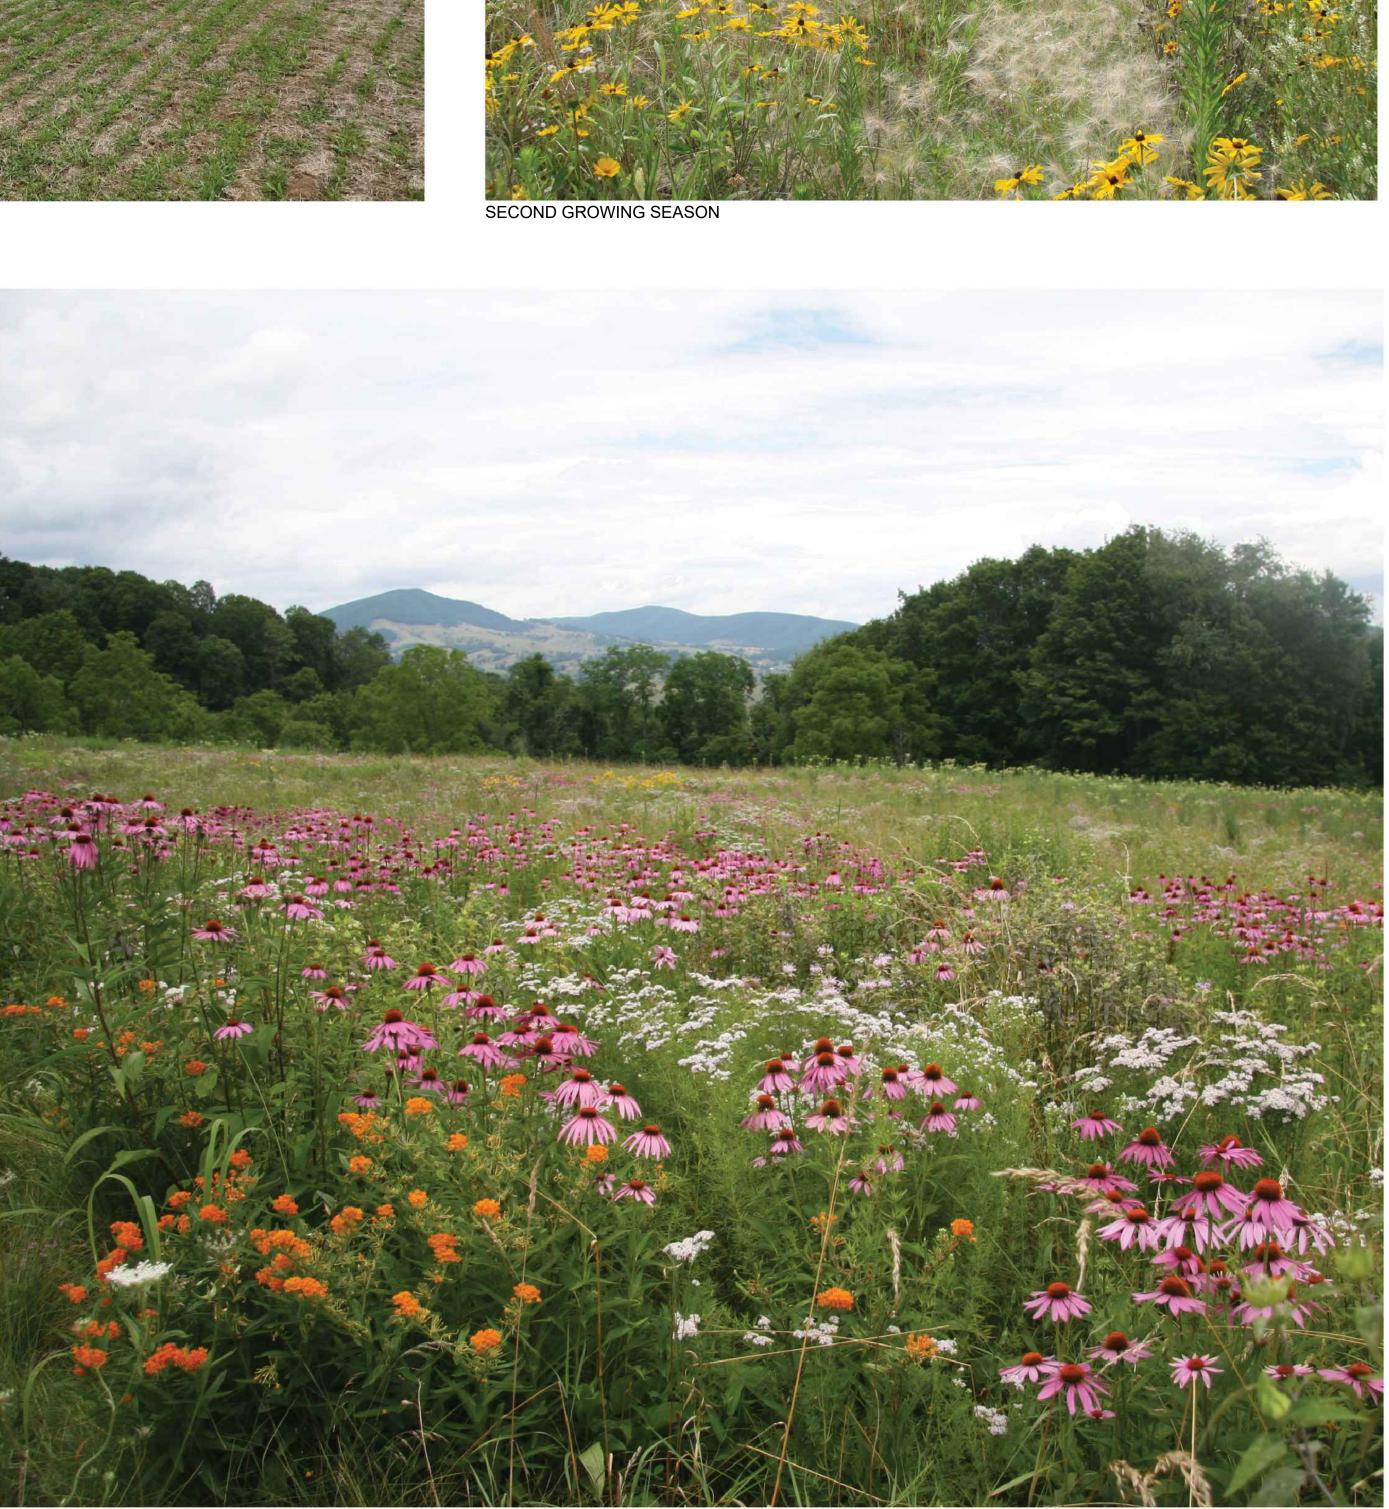

DRAWING TITLE

MEADOW

IMAGES

DRAWING NUMBER

| SOL<br>ME<br>470 DEI                     | NAPOLIS<br>AR PARK<br>EADOW<br>FENSE HIGHWAY<br>POLIS, MD 21401 |
|------------------------------------------|-----------------------------------------------------------------|
|                                          | AFT DESIGN                                                      |
|                                          | APT DESIGN<br>ADOW DESIGN                                       |
|                                          |                                                                 |
| Not to Scale                             | e                                                               |
| PROJECT NUME<br>ISSUE DATE:<br>REVISIONS | BER: 1245<br>3/18/2025                                          |
| DRAWN: MTł                               | K REVIEWED: ED, JW                                              |
| DRAWING TITLE                            | DENT                                                            |
| DRAWING NUM                              | BER <b>8</b>                                                    |