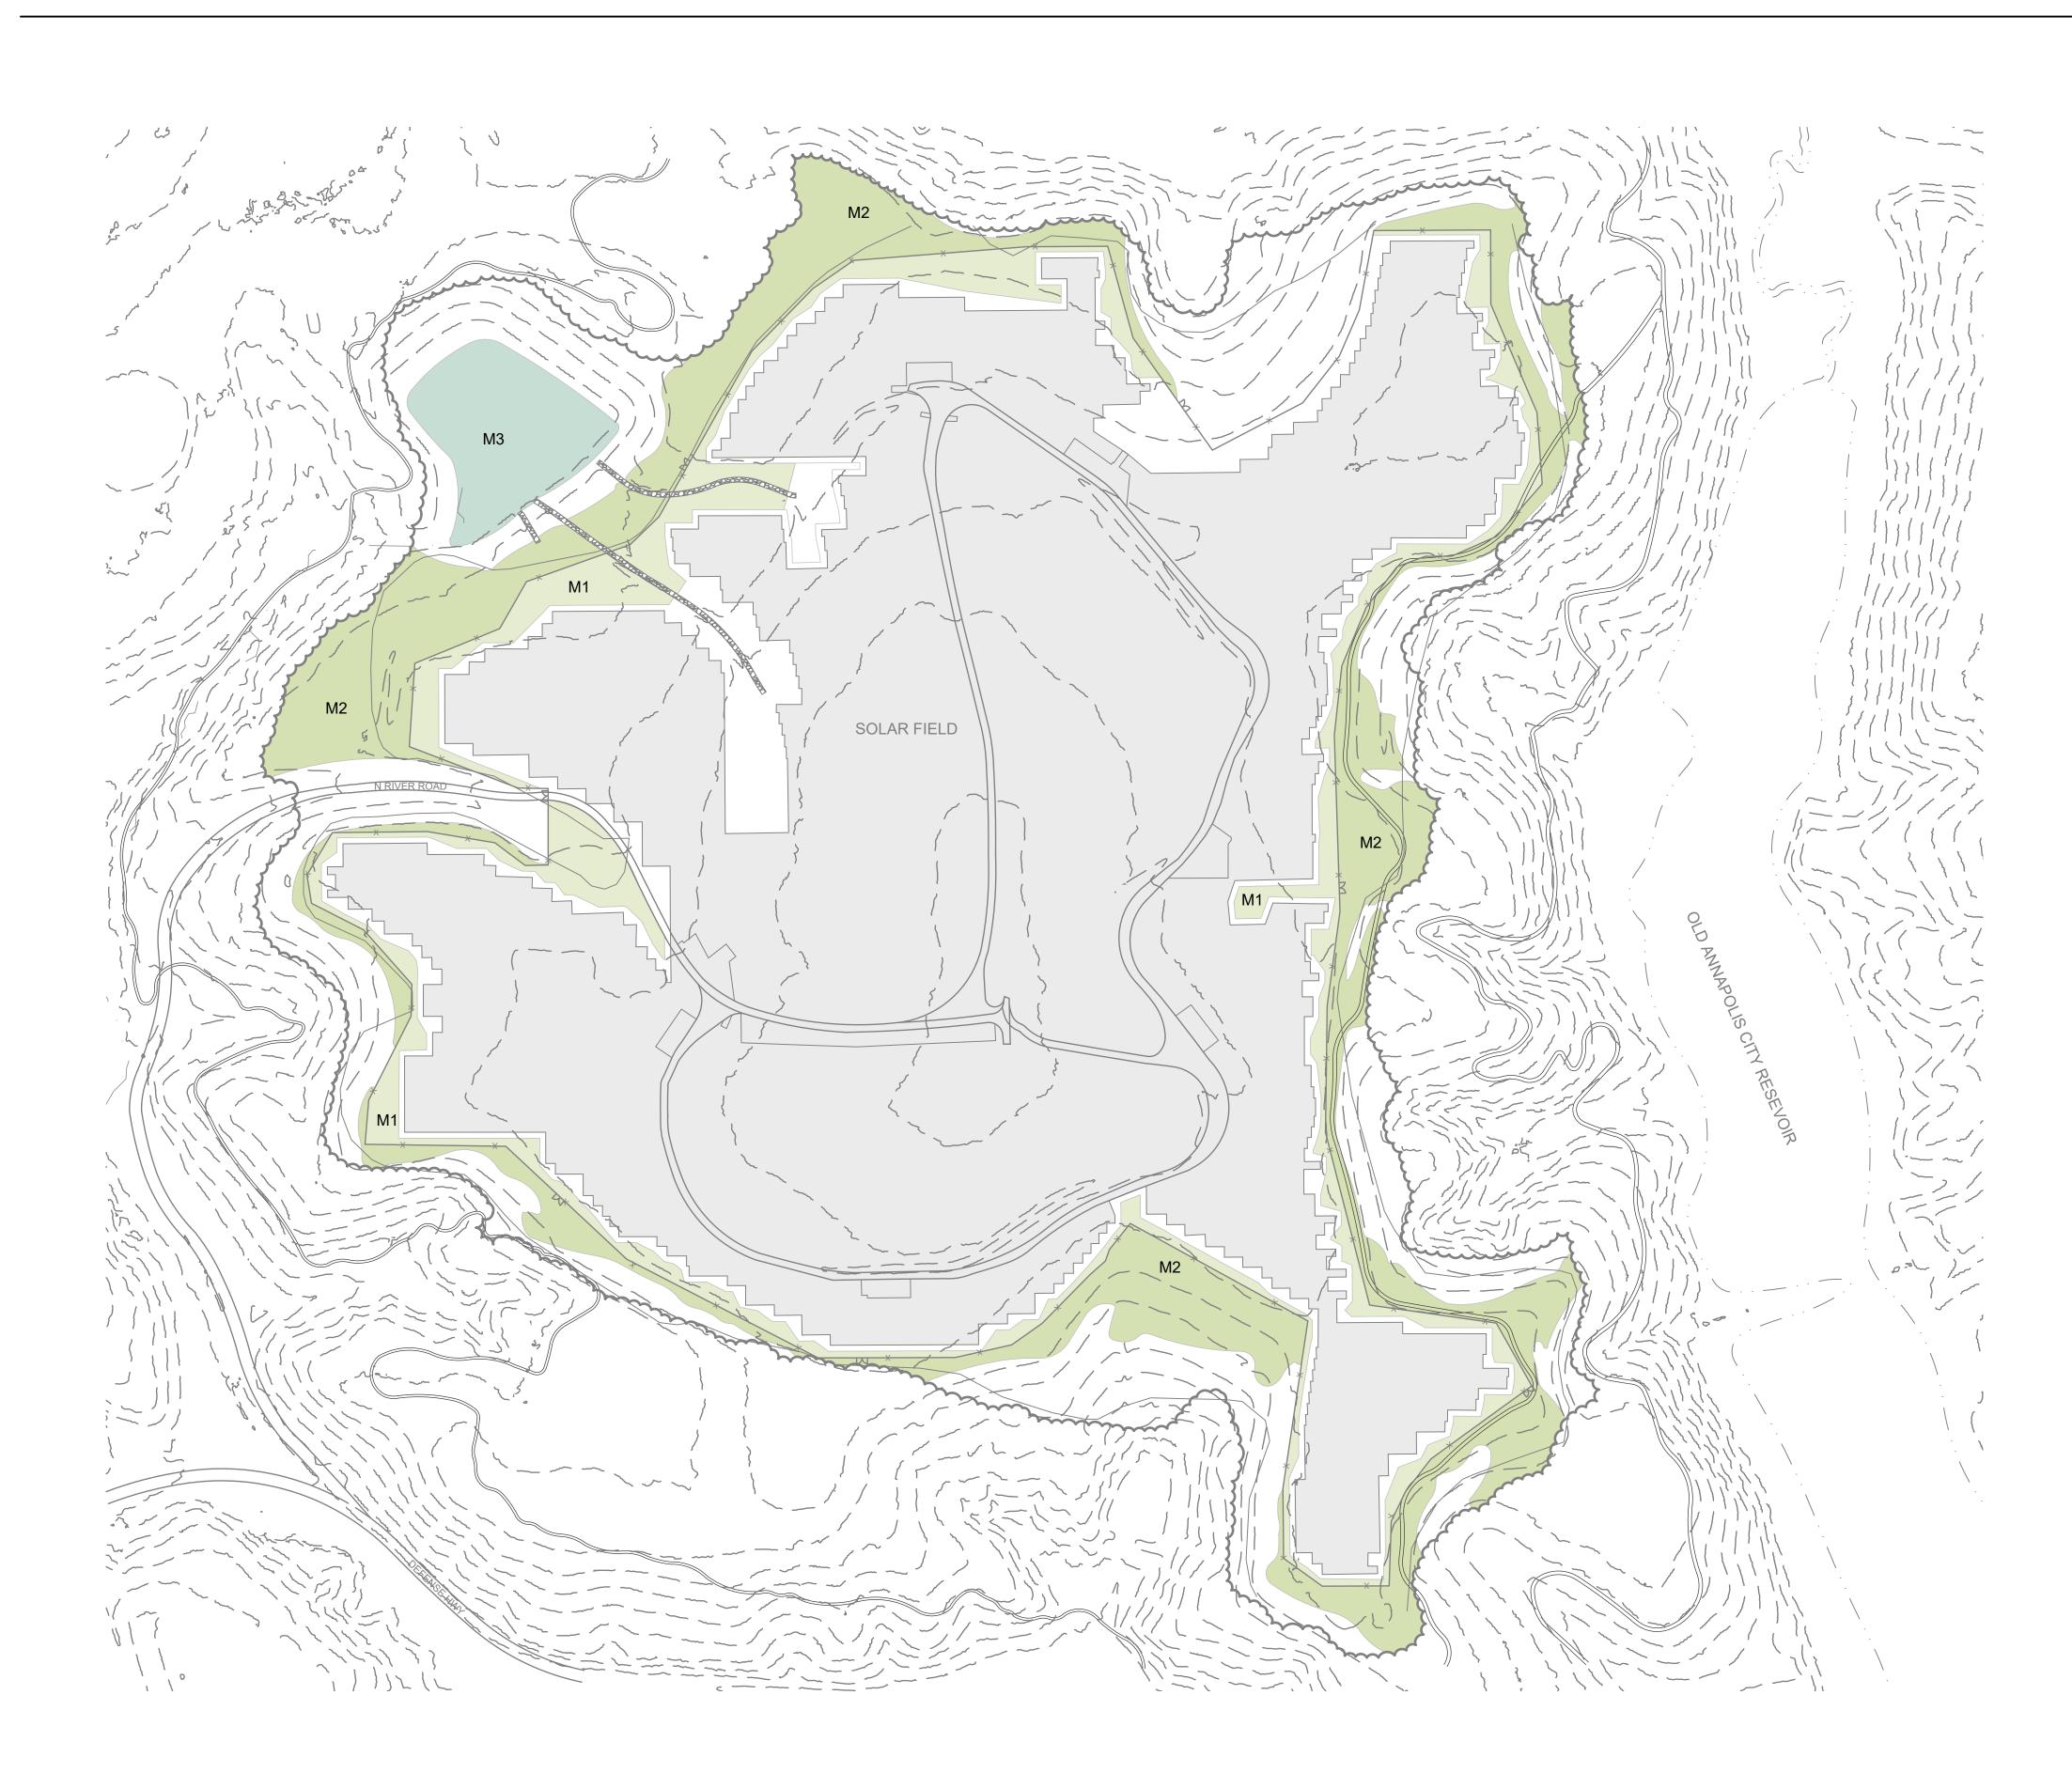

## LEGEND EXISTING CONDITIONS CANOPY EDGE SITE PREPARATION

- — MAJOR 10' CONTOUR
  - GEOMEMBRANE LIMIT LINE
  - FENCE
  - BROAD CREEK
  - OLD ANNAPOLIS CITY RESERVOIR
    - ANNAPOLIS WATERWORKS TRAIL
    - ASPHALT ROAD

    - RIPRAP
    - SOLAR PANEL COVER

BROADCAST HERBICIDE TREATMENT

SITE PREPARATION NOTES:

 ALL MOWING SHOULD CEASE 6 WEEKS PRIOR TO THE FIRST HERBICIDE APPLICATION AND SHOULD THEN ONLY FOLLOW THE SITE PREPARATION SCHEDULE.
 SITE PREPARATION SCHEDULE REFLECTS EXISTING CONDITIONS AND DOES NOT ACCOUNT FOR FUTURE WEED GROWTH.
 FOR ALL SITE PREPARATION REQUIREMENTS REFER TO SITE PREPARATION SPECIFICATION (PROVIDED WITH FINAL DESIGN DOCUMENTATION).

#### **LEGEND**

PROPOSED

EXISTING CONDITIONS

- — MAJOR 10' CONTOUR
  - GEOMEMBRANE LIMIT LINE
  - FENCE
  - BROAD CREEK
  - OLD ANNAPOLIS CITY RESERVOIR
  - ANNAPOLIS WATERWORKS TRAIL
  - ASPHALT ROAD
  - CANOPY EDGE
  - RIPRAP
  - SOLAR PANEL COVER
  - M1 FENCE INTERIOR SEED MIX
  - M2 FENCE EXTERIOR SEED MIX
  - M3 BASIN SEED MIX

<u>NOTE:</u> SEEDING AREA COVERS 17 ACRES. MEADOW EXTENTS TO BE VERIFIED IN THE FIELD BY JENNIFER FEIGHT.