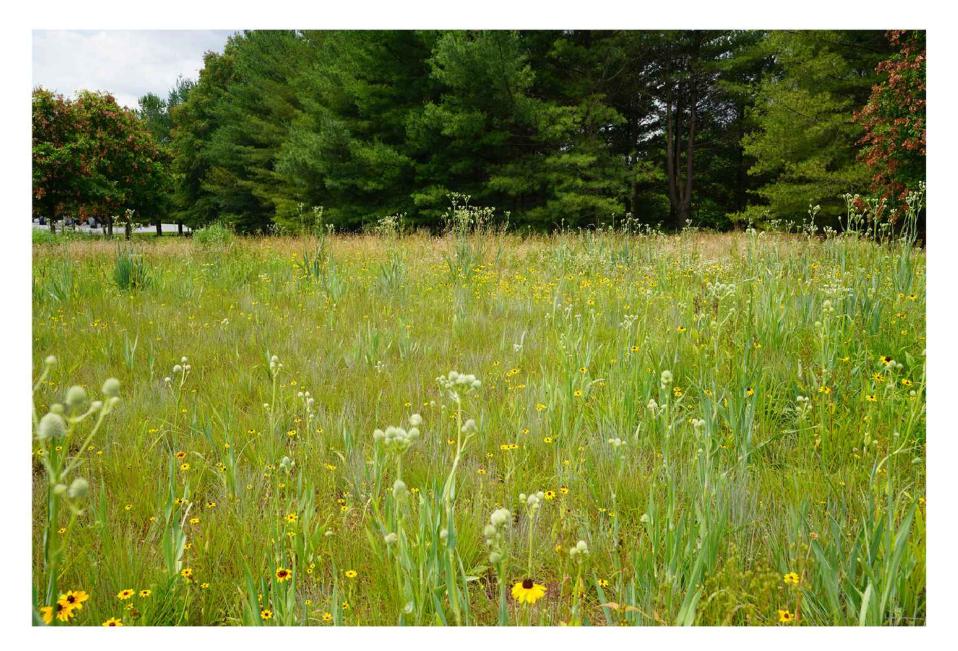

06

OF 8

THIRD GROWING SEASON

box\Larry Weaner Team Folder\Clients\ANN\_Annapolis Pollinator Park\DESIGN\CAD\SHEET FILES\EnvMatters Steering Committee Mtg\MEADOW

MATURE MEADOW

STAMP

470 DEFENSE HIGHWAY ANNAPOLIS, MD 21401

DRAFT DESIGN MEADOW DESIGN

Not to Scale

PROJECT NUMBER: ISSUE DATE: REVISIONS

1245 3/18/2025

DRAWN: MTK REVIEWED: ED, JW

DEVELOPMENT

07

OF 8

DRAWING TITLE

MEADOW

IMAGES

DRAWING NUMBER

| SOL<br>ME<br>470 DEI                     | NAPOLIS<br>AR PARK<br>EADOW<br>FENSE HIGHWAY<br>POLIS, MD 21401 |
|------------------------------------------|-----------------------------------------------------------------|
|                                          | AFT DESIGN                                                      |
|                                          | APT DESIGN<br>ADOW DESIGN                                       |
|                                          |                                                                 |
| Not to Scale                             | e                                                               |
| PROJECT NUME<br>ISSUE DATE:<br>REVISIONS | BER: 1245<br>3/18/2025                                          |
| DRAWN: MTł                               | K REVIEWED: ED, JW                                              |
| DRAWING TITLE                            | DENT                                                            |
| DRAWING NUM                              | BER <b>8</b>                                                    |