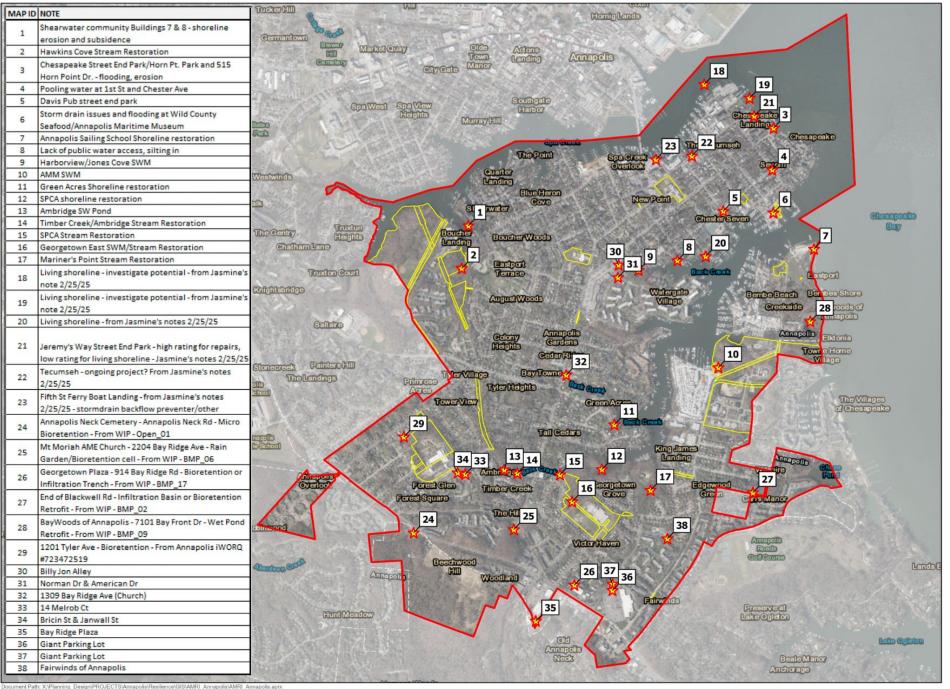

#### Annapolis Maritime Resilience Initiative

Potential Project Locations

#### Legend

↑ Potential Project Locations
 Phase I Study Area
 Public Properties (City, County)

4201 Northview Drive, Suite 202 Bowie, MD 20716 410-987-5500

| А                   | В                   | С                                    | D       | E                                   | F                                       | G         | Н        |
|---------------------|---------------------|--------------------------------------|---------|-------------------------------------|-----------------------------------------|-----------|----------|
| Number <del>▽</del> | Priority<br>(score) | - Site -                             | Total = | Potential<br>Resilience =<br>Impact | Green Infrastruct ure Network Potential | Project = | Social = |
| 15                  | 1                   | ASPCA                                | 217     | 94                                  | 30                                      | 36        | 57       |
| 17                  | 2                   | Mariner's Point                      | 194     | 88                                  | 30                                      | 16        | 60       |
| 2                   | 3                   | Hawkins Cove reline                  | 180     | 74                                  | 28                                      | 24        | 54       |
| 7                   | 4                   | Annapolis S y School                 | 177     | 79                                  | 24                                      | 41        | 33       |
| 29                  | 5                   | Tyler Avenu                          | 170     | 78                                  | 24                                      | 20        | 48       |
| 9                   | 6                   | Harborview stre 'shoreli'            | 169     | 84                                  | 24                                      | 16        | 45       |
| 6                   | 7                   | Second St Water Ac , viaritime seum) | 164     | 71                                  | 10                                      | 29        | 54       |
| 28                  | 8                   | Baywoods of Annapolis                | 160     | 75                                  | 24                                      | 16        | 45       |
| 3                   | 9                   | Horn Point Park                      | 159     | 67                                  | 12                                      | 26        | 54       |
| 33                  | 10                  | Melrob Court                         | 159     | 60                                  | 8                                       | 22        | 69       |
| 32                  | 11                  | 1309 Bay Ridge Ave Latino Church     | 156     | 71                                  | 18                                      | 28        | 39       |
| 4                   | 12                  | 1st and Chester Ave                  | - A     | 64                                  | 10                                      | 22        | 57       |
| 23                  | 13                  | 5th St. Ferry Boat Landing           | 152     | 69                                  | 12                                      | 20        | 51       |
| 5                   | 14                  | George Washington Davis Park         | 147     | 58                                  | 10                                      | 22        | 57       |
| 25                  | 15                  | Mt. Moriah Church                    | 1/      |                                     | 16                                      | 22        | 36       |
| 30                  | 16                  | Billy Jon Alley                      |         | ა6                                  | 8                                       | 22        | 60       |
| 10                  | 17                  | Ellen Moyer Park                     | .1      | 43                                  | 22                                      | 16        | 60       |
| 21                  | 18                  | Jeremy's Way                         | ،39     | 59                                  | 12                                      | 20        | 48       |
| 31                  | 19                  | Norman Drive and American Ave        | 136     | 16                                  | 8                                       | 22        | 60       |
| 19                  | 20                  | Severn Avenue east end               | 13、     | ა9                                  | r                                       | 20        | 42       |
| 34                  | 21                  | Bricin and Janwall Sts.              | 132     | 48                                  | δ                                       | 22        | 54       |
| 22                  | 22                  | Tecumseh                             | 131     | 55                                  | 12                                      | 16        | 48       |
| 11                  | 23                  | Green Acres                          | 120     | 60                                  | 18                                      | 18        | 24       |
| 23                  | 24                  | Fifth Street Ferry Boat Landing      | 115     | 57                                  | 6                                       | 22        | 30       |
| 35                  | 25                  | Bay Ridge Plaza                      | 110     | 2                                   | 4                                       | 22        | 60       |
| 16                  | 26                  | Georgetown East Elementary           | 107     | 48                                  | 20                                      | 18        | 21       |
| 26                  | 27                  | Georgetown Plaza                     | 97      | 58                                  | 8                                       | 16        | 15       |
| 36 / 37             | 28                  | Giant Parking Lot Site(s)            | 97      | 38                                  | 4                                       | 22        | 33       |
| 24                  | 29                  | Annapolis Neck Cemetery              | 93      | 46                                  | 8                                       | 24        | 15       |
| 1                   | 30                  | Shearwater                           | 91      | 38                                  | 18                                      | 20        | 15       |
| 27                  | 31                  | Blackwell Road                       | 73      | 24                                  | 12                                      | 22        | 15       |
| 38                  | 32                  | Fairwinds of Annapolis               | 71      | 28                                  | 8                                       | 20        | 15       |
| 12                  | 33                  | Georgetown Grove                     | 0       | 0                                   | 0                                       | 0         | 0        |