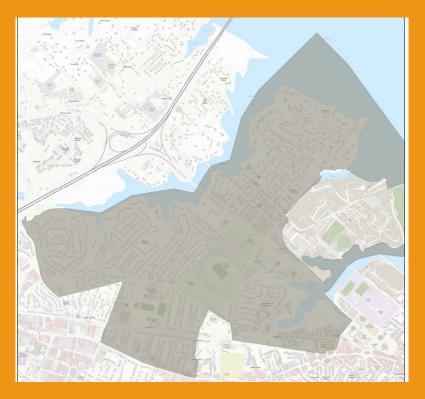

#### Ward 2 Responses (CY 2024)

Ward Two - 1347 responses

17.14% of City Responses

9.84% of Total (City and Mutual Aid)

Busiest of the 8 wards

| Ward   | TOTALS |
|--------|--------|
| COUNTY | 5825   |
| 1      | 1265   |
| 2      | 1347   |
| 3      | 1059   |
| 4      | 730    |
| 5      | 691    |
| 6      | 925    |
| 7      | 979    |
| 8      | 863    |
|        |        |
|        | 13684  |
|        |        |