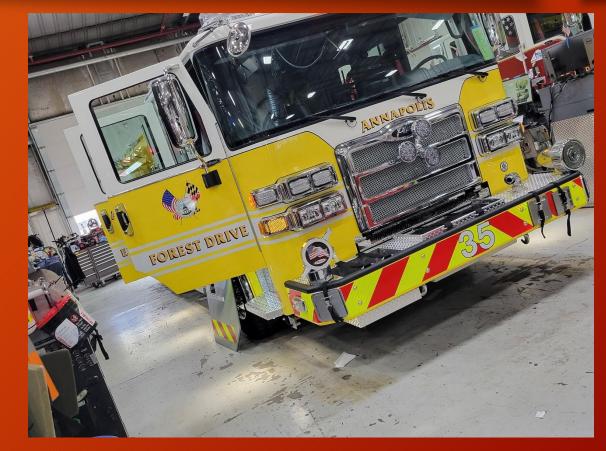

### New Fire Engine

- Replacement for Forest Drive Station, E351
- Final Inspection at Pierce Manufacturing - 4/29 thru 5/1
- Currently at Dealer -Atlantic Emergency Solutions
- Installation of final items

### New Fire Engine