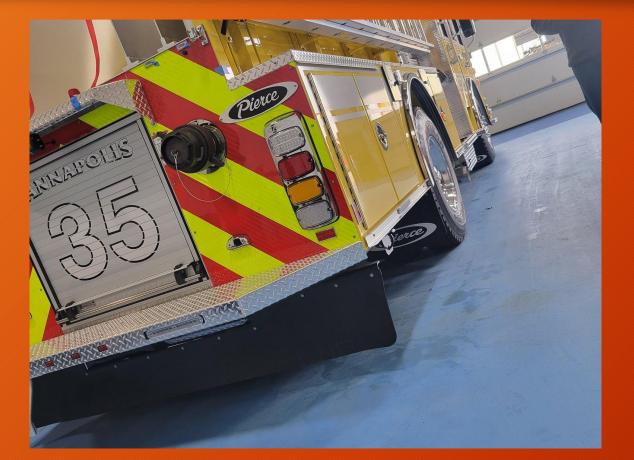

### New Fire Engine

- Replacement for Forest Drive Station, E351
- Final Inspection at Pierce Manufacturing - 4/29 thru 5/1
- Currently at Dealer -Atlantic Emergency Solutions
- Installation of final items

### New Fire Engine