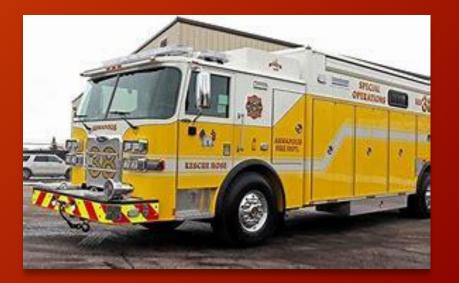

### New Fire Engine

- Replacement for Forest Drive Station, E351
- Final Inspection at Pierce Manufacturing - 4/29 thru 5/1
- Currently at Dealer -Atlantic Emergency Solutions
- Installation of final items

### New Fire Engine