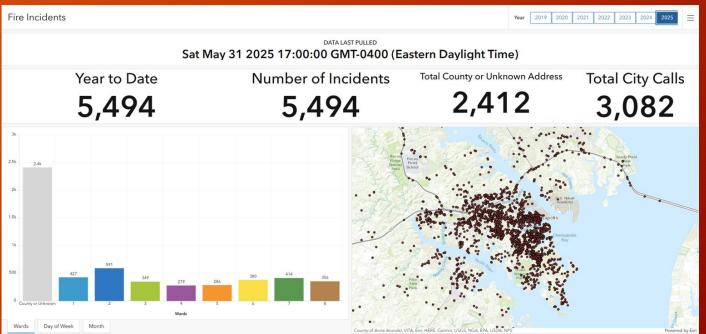

#### Ward 2 Responses (YTD 2025)

YTD 2025 (as of 05.31.2025)

Total - 5,494 Responses

Ward Two - 591 Responses

Ward Two = 10.76 % of Total (City and Mutual Aid)