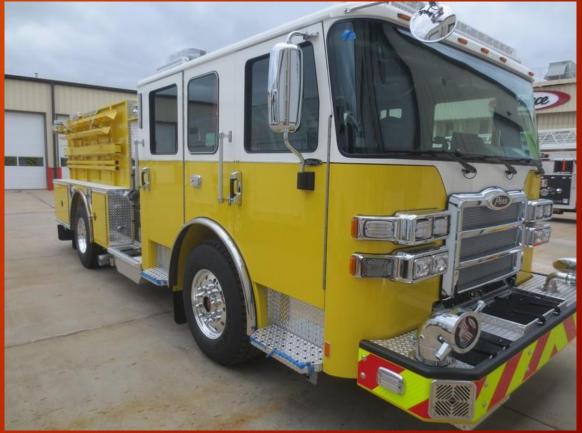

### New Fire Engine

- Replacement for Forest Drive Station, E351
- Final Inspection at Pierce Manufacturing - 4/29 thru 5/1
- Currently at Dealer -Atlantic Emergency Solutions
- Installation of final items

### New Fire Engine