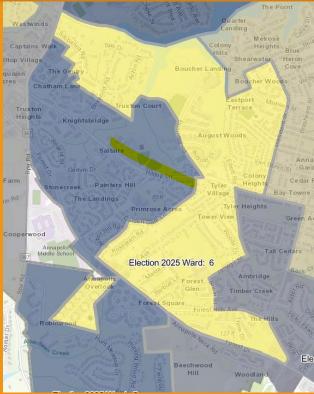

### Ward 6 Responses (CY 2024)

CY 2024 -

Ward Six - 925 responses

11.77% of City Responses

6.76% of Total

5th busiest of the 8

wards

| Ward   | TOTALS |
|--------|--------|
| COUNTY | 5825   |
| 1      | 1265   |
| 2      | 1347   |
| 3      | 1059   |
| 4      | 730    |
| 5      | 691    |
| 6      | 925    |
| 7      | 979    |
| 8      | 863    |
|        |        |
|        | 13684  |
|        |        |

### Ward 6 Responses (YTD 2025)

YTD 2025 (as of 04.06.2025)

Citywide - 2103 Responses

Ward Six - 265 Responses

Ward Six = 7.17% of Total

### Operational Challenges

- Generally minimal operational challenges, specific to Ward Six
- Primarily residential occupancies
- Mix of single family and multi family