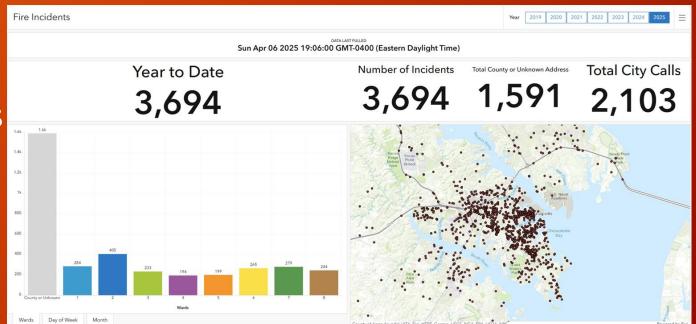

### Ward 6 Responses (YTD 2025)

YTD 2025 (as of 04.06.2025)

Citywide - 2103 Responses

Ward Six - 265 Responses

Ward Six = 7.17% of Total