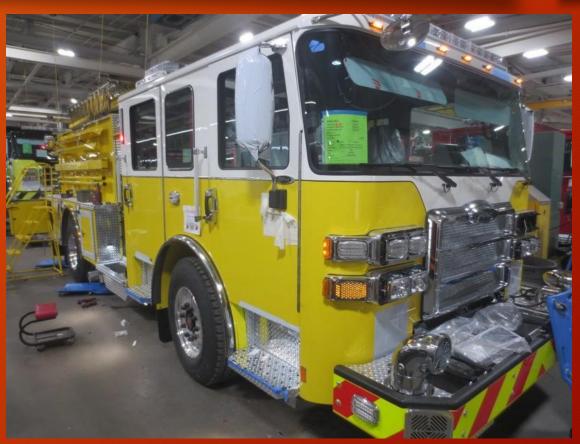

### New Fire Engine

- Replacement for Forest Drive Station, E351
- Production update photos 04/02/2025
- Final Inspection scheduled for 04/30/2025

## New Fire Engine