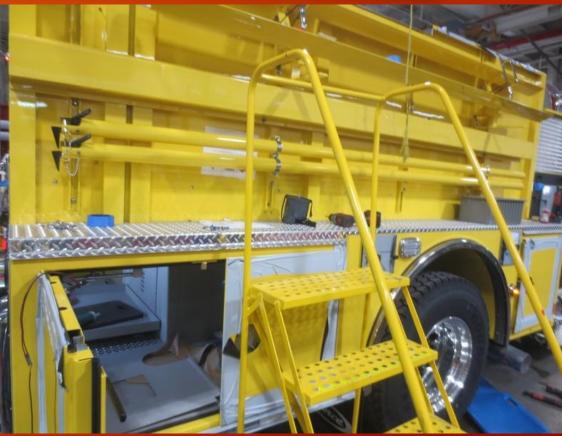

### New Fire Engine

- Replacement for Forest Drive Station, E351
- Production update photos 04/02/2025
- Final Inspection scheduled for 04/30/2025

## New Fire Engine