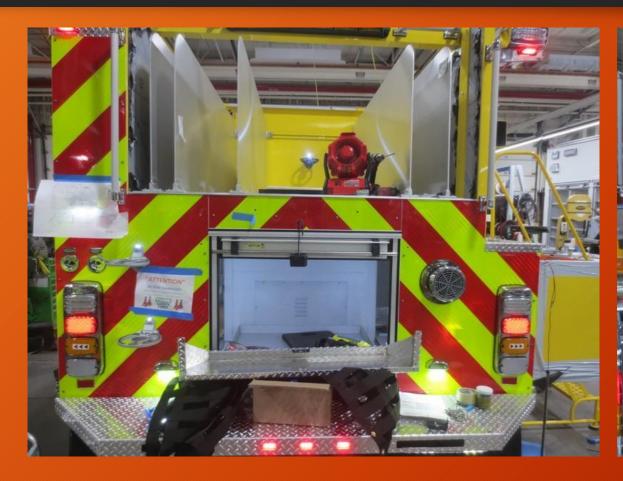

### New Fire Engine

- Replacement for Forest Drive Station, E351
- Production update photos 04/02/2025
- Final Inspection scheduled for 04/30/2025

## New Fire Engine